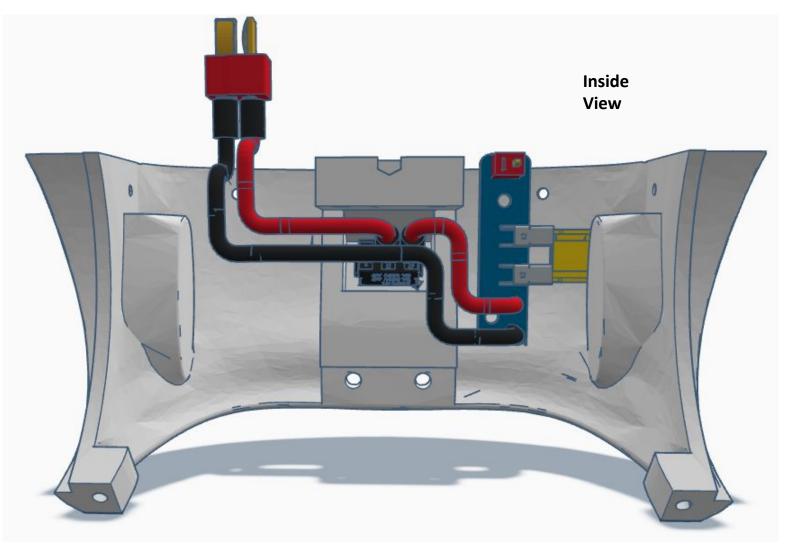

: 10mm Flange Head Phillips Wood/Metal Screw M3 x 0.5mm Length: 6mm Black-0xide Pan Head Phillips Machine Screw

M3 x 0.5mm Steel Hex Nut























No.2 Phillips Screwdriver (not included)



No.2 Phillips Screwdriver (not included)



No.1 Phillips Screwdriver (not included)



No.1 Phillips Screwdriver (not included)



Needlenose Pliers (not included)

#### **TOOL LIST**

## **OTHER HELPFUL TOOLS & MATERIALS**















Electric Precision Screwdriver for threading hardware (not included)

Utility Knife for cleaning up 3D prints (not included)

Side cutters used with Safety Glasses (not included) Needle Files for cleaning up 3D prints (not included)























































Outside View







Inside View

















#### Outside











































































































Press Switch ON





## **BLUE FLASHING LED ON IOTINY = READY TO CONNECT TO COMPUTER**















Main Menu

Wi-Fi AP Mode

Wi-Fi Client Mode

General Settings

Advanced Settings

Diagnostics



# **Diagnostics**



All Servo Ports Release All Servo Ports to 1 Degree All Servo Ports to 90 Degrees All Servo Ports to 180 Degree

Alternating Digital I/O Mode 1 Alternating Digital I/O Mode 2

Reboot EZ-B

### LED WILL CONTINUE TO FLASH BLUE ON IOTINY

### **SERVOS WILL MOVE TO 90 DEGREE POSITION**



NOTE: IF ALREADY AT 90 DEGREES THE SERVOS WILL NOT MOVE































































































R

































NOTE: