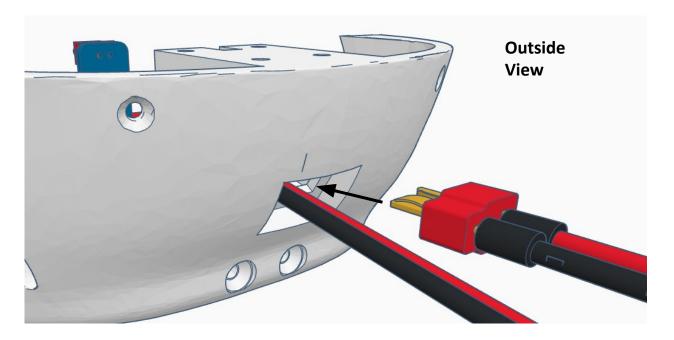

hread forming Screw

M2 Length: 10mm Flange Head Phillips Wood/Metal Screw M3 x 0.5mm Length: 6mm Black-0xide Pan Head Phillips Machine Screw

M3 x 0.5mm Steel Hex Nut























No.2 Phillips Screwdriver (not included)



No.2 Phillips Screwdriver (not included)



No.1 Phillips Screwdriver (not included)



No.1 Phillips Screwdriver (not included)



Needlenose Pliers (not included)

#### **TOOL LIST**

## **OTHER HELPFUL TOOLS & MATERIALS**















Electric Precision Screwdriver for threading hardware (not included)

Utility Knife for cleaning up 3D prints (not included)

Side cutters used with Safety Glasses (not included) Needle Files for cleaning up 3D prints (not included)























































Outside View







Inside View

















#### Outside











































































































Press Switch ON





## **BLUE FLASHING LED ON IOTINY = READY TO CONNECT TO COMPUTER**















Main Menu

Wi-Fi AP Mode

Wi-Fi Client Mode

General Settings

Advanced Settings

Diagnostics



# **Diagnostics**



All Servo Ports Release All Servo Ports to 1 Degree All Servo Ports to 90 Degrees All Servo Ports to 180 Degree

Alternating Digital I/O Mode 1 Alternating Digital I/O Mode 2

Reboot EZ-B

### LED WILL CONTINUE TO FLASH BLUE ON IOTINY

### **SERVOS WILL MOVE TO 90 DEGREE POSITION**



NOTE: IF ALREADY AT 90 DEGREES THE SERVOS WILL NOT MOVE































































































R