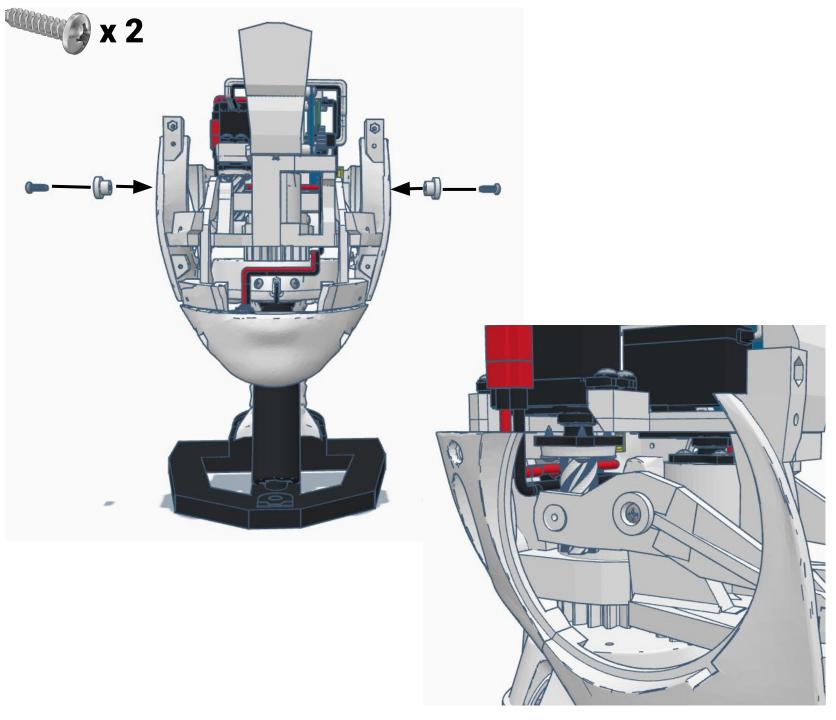

# HARDWARE LIST

M3 x 0.5mm Length: 14mm Black-Oxide Hex drive Flat Head Machine Screw

M2 x 0.4mm Length: 20mm Black-Oxide Hex drive Flat Head Machine Screw

No. 8 Length: ¾" Flat Head Phillips Wood/Metal Screw M3 Length: 10mm Pan Head Phillips Thread forming Screw

M2 Length: 10mm Flange Head Phillips Wood/Metal Screw M3 x 0.5mm Length: 6mm Black-0xide Pan Head Phillips Machine Screw

M3 x 0.5mm Steel Hex Nut

No.2 Phillips Screwdriver (not included)

No.2 Phillips Screwdriver (not included)