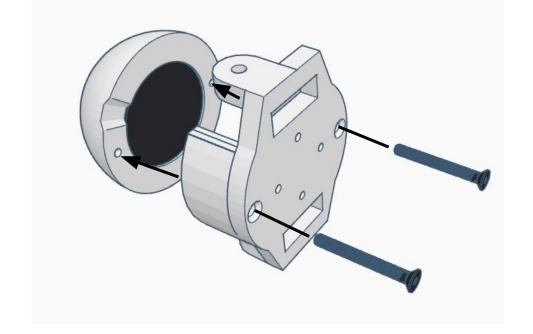

# HARDWARE LIST

M3 x 0.5mm Length: 14mm Black-Oxide Hex drive Flat Head Machine Screw

M2 x 0.4mm Length: 20mm Black-Oxide Hex drive Flat Head Machine Screw

No. 8 Length: ¾" Flat Head Phillips Wood/Metal Screw M3 Length: 10mm Pan Head Phillips Thread forming Screw

M2 Length: 10mm Flange Head Phillips Wood/Metal Screw M3 x 0.5mm Length: 6mm Black-0xide Pan Head Phillips Machine Screw

M3 x 0.5mm Steel Hex Nut

No.2 Phillips Screwdriver (not included)

No.2 Phillips Screwdriver (not included)