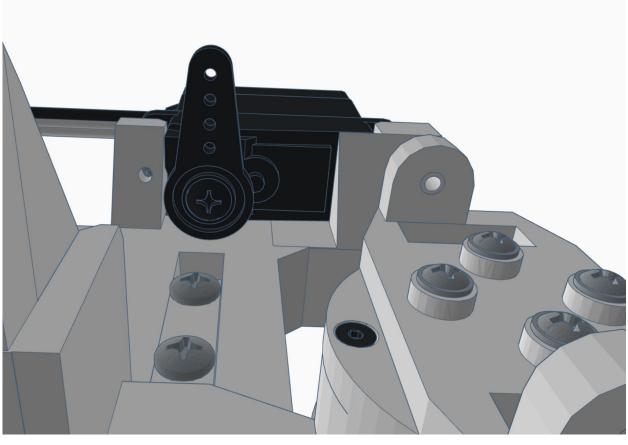

## **Camera Cable plugs into CAMERA port**

**D0 - Eye Tilt Servo** 

D1 - Eye Pan Servo