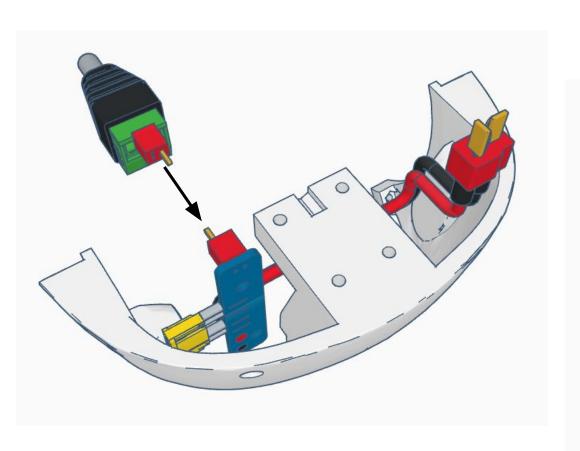

Pan Head Phillips Machine Screw

M3 x 0.5mm Steel Hex Nut























No.2 Phillips Screwdriver (not included)



No.2 Phillips Screwdriver (not included)



No.1 Phillips Screwdriver (not included)



No.1 Phillips Screwdriver (not included)



Needlenose Pliers (not included)

#### **TOOL LIST**

## **OTHER HELPFUL TOOLS & MATERIALS**















Electric Precision Screwdriver for threading hardware (not included)

Utility Knife for cleaning up 3D prints (not included)

Side cutters used with Safety Glasses (not included) Needle Files for cleaning up 3D prints (not included)























































Outside View







Inside View

















#### Outside











































































































Press Switch ON





## **BLUE FLASHING LED ON IOTINY = READY TO CONNECT TO COMPUTER**















Main Menu

Wi-Fi AP Mode

Wi-Fi Client Mode

General Settings

Advanced Settings

Diagnostics



# **Diagnostics**



All Servo Ports Release All Servo Ports to 1 Degree All Servo Ports to 90 Degrees All Servo Ports to 180 Degree

Alternating Digital I/O Mode 1 Alternating Digital I/O Mode 2

Reboot EZ-B

### LED WILL CONTINUE TO FLASH BLUE ON IOTINY

### **SERVOS WILL MOVE TO 90 DEGREE POSITION**



NOTE: IF ALREADY AT 90 DEGREES THE SERVOS WILL NOT MOVE































































































R

































NOTE: Orientation



















## **Camera Cable plugs into CAMERA port**



**D