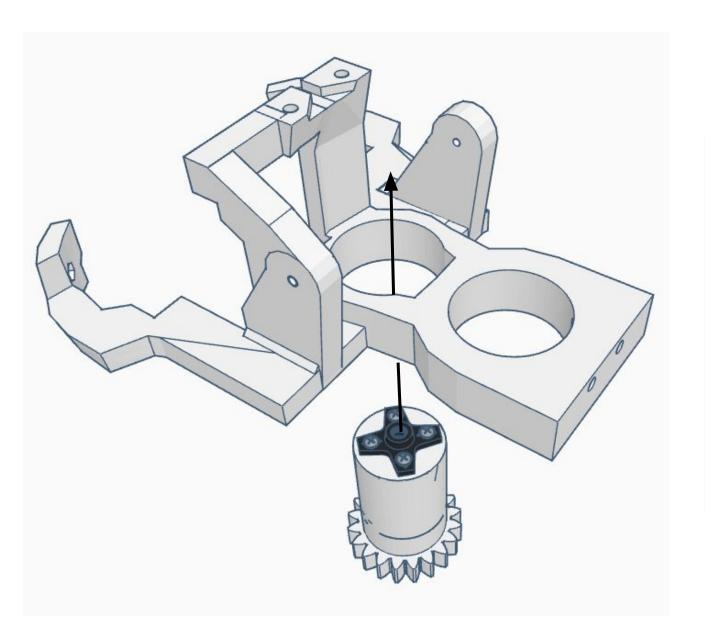

### **3D PRINTED PART LIST**

| Qty | 3D Printed Part          | Color                    |
|-----|--------------------------|--------------------------|
|     |                          |                          |
| 1   | EarLeftV1                | Black                    |
| 1   | EarRightV1               | Black                    |
| 2   | EyeBallSupportEZcameraV2 | Any color                |
| 2   | EyePlateV2               | Any color                |
| 1   | EyeBallCameraPupil       | Black                    |
| 1   | EyeBallSolidPupil        | Black                    |
| 2   | EyeBallV2                | White                    |
| 2   | EyeBalliris              | Blue, Green, Brown, etc. |
| 2   | EyeBallinsertV2          | White                    |
| 1   | EyeglassV5               | White                    |
| 1   | EyeHingeLeftV3           | Any color                |
| 1   | EyeHingeRightV3          | Any color                |
| 1   | EyeHingeCurveV1          | Any color                |
| 1   | EyeSupportV6             | Any color                |
| 1   | EyeHolderV1              | Any color                |
| 1   | ServoGearV3              | White                    |
| 1   | MainGearV3               | White                    |
| 1   | RingV3                   | Any color                |
| 1   | VoiceBoxV1               | White                    |
| 1   | JawPistonV2              | White                    |

| Qty | 3D Printed Part          | Color     |
|-----|--------------------------|-----------|
|     |                          |           |
| 1   | JawSupportV2             | White     |
| 1   | JawHingeV1_wide          | White     |
| 1   | JawV5                    | White     |
| 2   | PivotCupV2               | Anycolor  |
| 1   | Head_Stand_EZ-Robot_Logo | Black     |
| 1   | NeckPistonFrontV2        | Black     |
| 1   | NeckPlateV3              | White     |
| 1   | NeckPlateHighV3          | White     |
| 1   | NeckJointLowerV5         | White     |
| 1   | NeckV3                   | White     |
| 1   | LowBackV6                | White     |
| 1   | SideHearV5               | White     |
| 1   | TopBackSkullV5           | White     |
| 1   | TopMouthV5               | White     |
| 1   | TopSkullLeftV5           | White     |
| 1   | TopSkullRightV5          | White     |
| 1   | UnitedInternalSupportV1  | Any color |
| 1   | BatterySupportV1         | Any color |
| 1   | SkullServoV2             | Any color |
| 1   | PowerClipV1              | Any color |