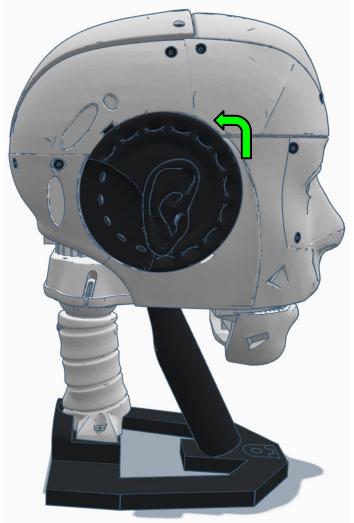

cs**



All Servo Ports Release All Servo Ports to 1 Degree All Servo Ports to 90 Degrees All Servo Ports to 180 Degree

Alternating Digital I/O Mode 1 Alternating Digital I/O Mode 2

Reboot EZ-B

### LED WILL CONTINUE TO FLASH BLUE ON IOTINY

### **SERVOS WILL MOVE TO 90 DEGREE POSITION**



NOTE: IF ALREADY AT 90 DEGREES THE SERVOS WILL NOT MOVE































































































R

































NOTE: Orientation



















## **Camera Cable plugs into CAMERA port**



**D0 - Eye Tilt Servo** 

D1 - Eye Pan Servo



## **ENSURE THE IOTINY LED IS STILL FLASHING BLUE**































































































x 2







**x** 6