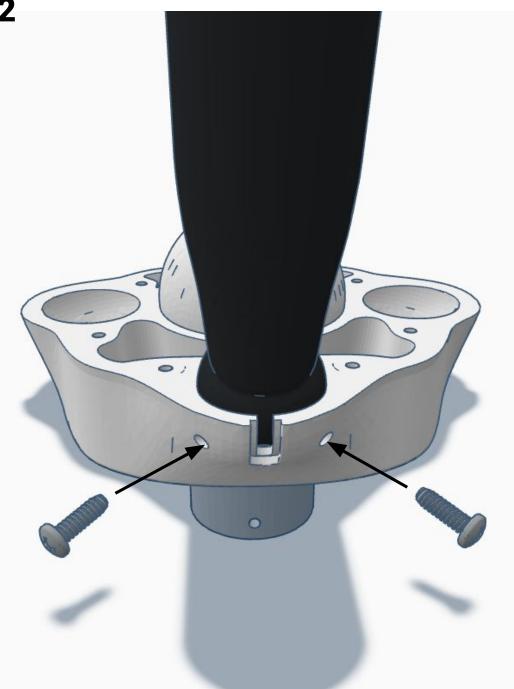

# HARDWARE LIST

M3 x 0.5mm Length: 14mm Black-Oxide Hex drive Flat Head Machine Screw

M2 x 0.4mm Length: 20mm Black-Oxide Hex drive Flat Head Machine Screw

No. 8 Length: ¾" Flat Head Phillips Wood/Metal Screw M3 Length: 10mm Pan Head Phillips Thread forming Screw

M2 Length: 10mm Flange Head Phillips Wood/Metal Screw M3 x 0.5mm Length: 6mm Black-0xide Pan Head Phillips Machine Screw

M3 x 0.5mm Steel Hex Nut

No.2 Phillips Screwdriver (not included)

No.2 Phillips Screwdriver (not included)