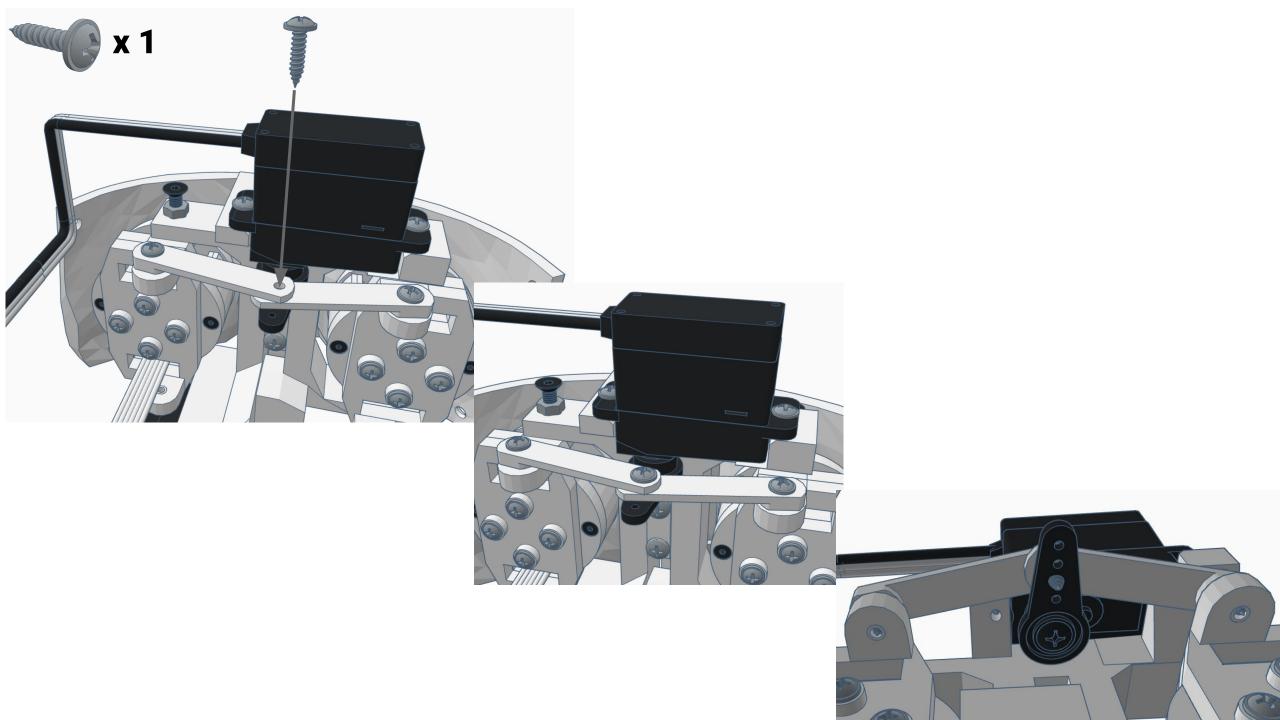

# HARDWARE LIST

M3 x 0.5mm Length: 14mm Black-Oxide Hex drive Flat Head Machine Screw

M2 x 0.4mm Length: 20mm Black-Oxide Hex drive Flat Head Machine Screw

No. 8 Length: ¾" Flat Head Phillips Wood/Metal Screw M3 Length: 10mm Pan Head Phillips Thread forming Screw

M2 Length: 10mm Flange Head Phillips Wood/Metal Screw M3 x 0.5mm Length: 6mm Black-0xide Pan Head Phillips Machine Screw

M3 x 0.5mm Steel Hex Nut

No.2 Phillips Screwdriver (not included)

No.2 Phillips Screwdriver (not included)