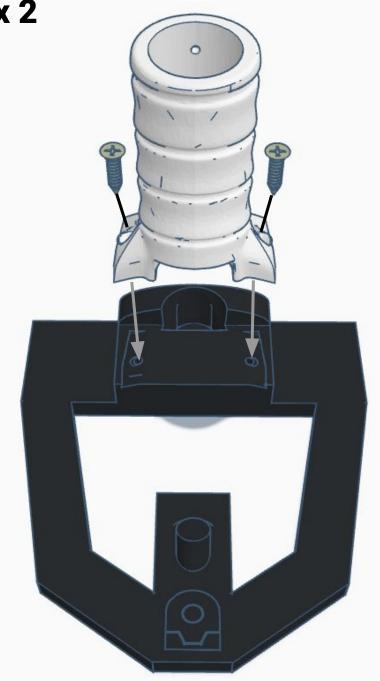

Flat Head Phillips Wood/Metal Screw M3 Length: 10mm Pan Head Phillips Thread forming Screw

M2 Length: 10mm Flange Head Phillips Wood/Metal Screw M3 x 0.5mm Length: 6mm Black-0xide Pan Head Phillips Machine Screw

M3 x 0.5mm Steel Hex Nut























No.2 Phillips Screwdriver (not included)



No.2 Phillips Screwdriver (not included)



No.1 Phillips Screwdriver (not included)



No.1 Phillips Screwdriver (not included)



Needlenose Pliers (not included)

#### **TOOL LIST**

## **OTHER HELPFUL TOOLS & MATERIALS**















Electric Precision Screwdriver for threading hardware (not included)

Utility Knife for cleaning up 3D prints (not included)

Side cutters used with Safety Glasses (not included) Needle Files for cleaning up 3D prints (not included)























































Outside View







Inside View

















#### Outside











































































































Press Switch ON





## **BLUE FLASHING LED ON IOTINY = READY TO CONNECT TO COMPUTER**















Main Menu

Wi-Fi AP Mode

Wi-Fi Client Mode

General Settings

Advanced Settings

Diagnostics



# **Diagnostics**



All Servo Ports Release All Servo Ports to 1 Degree All Servo Ports to 90 Degrees All Servo Ports to 180 Degree

Alternating Digital I/O Mode 1 Alternating Digital I/O Mode 2

Reboot EZ-B

### LED WILL CONTINUE TO FLASH BLUE ON IOTINY

### **SERVOS WILL MOVE TO 90 DEGREE POSITION**



NOTE: IF ALREADY AT 90 DEGREES THE SERVOS WILL NOT MOVE