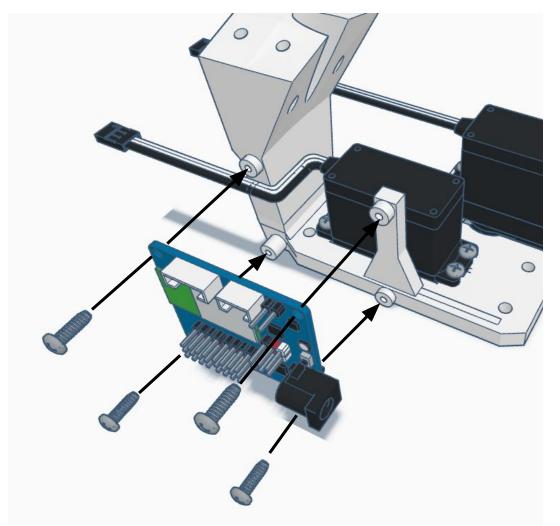

# HARDWARE LIST

M3 x 0.5mm Length: 14mm Black-Oxide Hex drive Flat Head Machine Screw

M2 x 0.4mm Length: 20mm Black-Oxide Hex drive Flat Head Machine Screw

No. 8 Length: ¾" Flat Head Phillips Wood/Metal Screw M3 Length: 10mm Pan Head Phillips Thread forming Screw

M2 Length: 10mm Flange Head Phillips Wood/Metal Screw M3 x 0.5mm Length: 6mm Black-0xide Pan Head Phillips Machine Screw

M3 x 0.5mm Steel Hex Nut

No.2 Phillips Screwdriver (not included)

No.2 Phillips Screwdriver (not included)