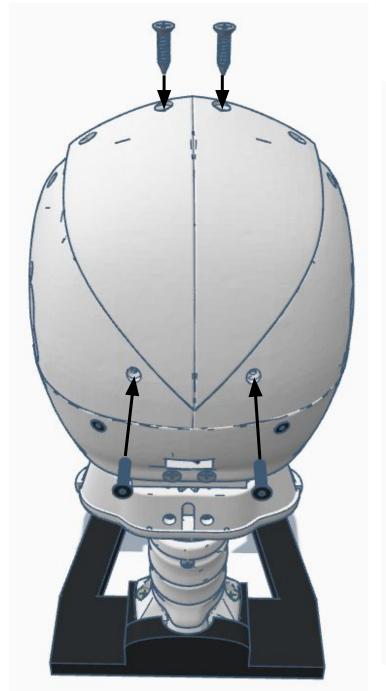

# HARDWARE LIST

M3 x 0.5mm Length: 14mm Black-Oxide Hex drive Flat Head Machine Screw

M2 x 0.4mm Length: 20mm Black-Oxide Hex drive Flat Head Machine Screw

No. 8 Length: ¾" Flat Head Phillips Wood/Metal Screw M3 Length: 10mm Pan Head Phillips Thread forming Screw

M2 Length: 10mm Flange Head Phillips Wood/Metal Screw M3 x 0.5mm Length: 6mm Black-0xide Pan Head Phillips Machine Screw

M3 x 0.5mm Steel Hex Nut

No.2 Phillips Screwdriver (not included)

No.2 Phillips Screwdriver (not included)