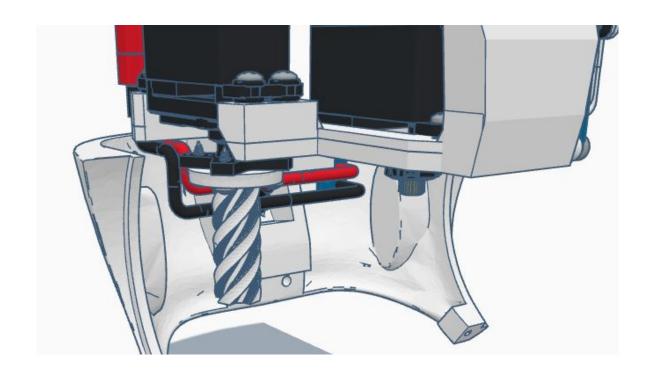

es (not included) Needle Files for cleaning up 3D prints (not included)























































Outside View







Inside View

















#### Outside











































































































Press Switch ON





## **BLUE FLASHING LED ON IOTINY = READY TO CONNECT TO COMPUTER**















Main Menu

Wi-Fi AP Mode

Wi-Fi Client Mode

General Settings

Advanced Settings

Diagnostics



# **Diagnostics**



All Servo Ports Release All Servo Ports to 1 Degree All Servo Ports to 90 Degrees All Servo Ports to 180 Degree

Alternating Digital I/O Mode 1 Alternating Digital I/O Mode 2

Reboot EZ-B

### LED WILL CONTINUE TO FLASH BLUE ON IOTINY

### **SERVOS WILL MOVE TO 90 DEGREE POSITION**



NOTE: IF ALREADY AT 90 DEGREES THE SERVOS WILL NOT MOVE































































































R

































NOTE: Orientation



















## **Camera Cable plugs into CAMERA port**



**D0 - Eye Tilt Servo** 

D1 - Eye Pan Servo



## **ENSURE THE IOTINY LED IS STILL FLASHING BLUE**































































































x 2







**x** 6