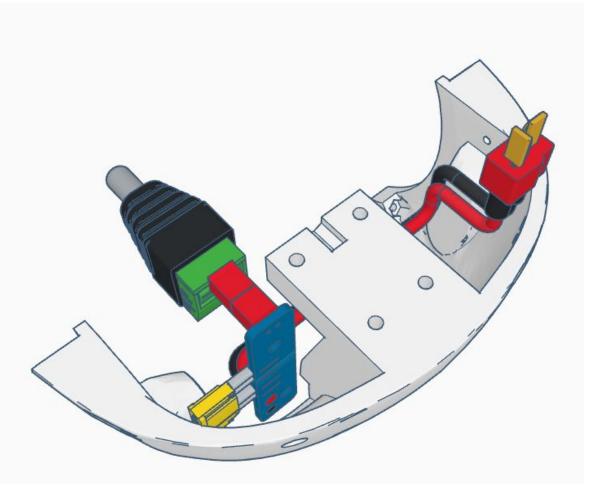

n Head Phillips Machine Screw

M3 x 0.5mm Steel Hex Nut























No.2 Phillips Screwdriver (not included)



No.2 Phillips Screwdriver (not included)



No.1 Phillips Screwdriver (not included)



No.1 Phillips Screwdriver (not included)



Needlenose Pliers (not included)

#### **TOOL LIST**

## **OTHER HELPFUL TOOLS & MATERIALS**















Electric Precision Screwdriver for threading hardware (not included)

Utility Knife for cleaning up 3D prints (not included)

Side cutters used with Safety Glasses (not included) Needle Files for cleaning up 3D prints (not included)























































Outside View







Inside View

















#### Outside











































































































Press Switch ON





## **BLUE FLASHING LED ON IOTINY = READY TO CONNECT TO COMPUTER**















Main Menu

Wi-Fi AP Mode

Wi-Fi Client Mode

General Settings

Advanced Settings

Diagnostics



# **Diagnostics**



All Servo Ports Release All Servo Ports to 1 Degree All Servo Ports to 90 Degrees All Servo Ports to 180 Degree

Alternating Digital I/O Mode 1 Alternating Digital I/O Mode 2

Reboot EZ-B

### LED WILL CONTINUE TO FLASH BLUE ON IOTINY

### **SERVOS WILL MOVE TO 90 DEGREE POSITION**



NOTE: IF ALREADY AT 90 DEGREES THE SERVOS WILL NOT MOVE































































































R

































NOTE: Orientation



















## **Camera Cable plugs into CAMERA port**



**D0