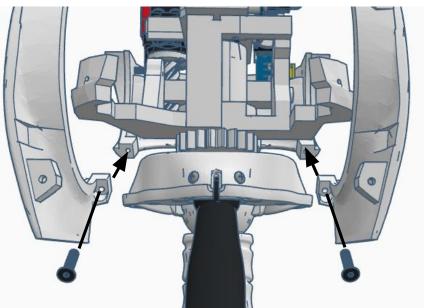

Outside View







Inside View

















#### Outside











































































































Press Switch ON





## **BLUE FLASHING LED ON IOTINY = READY TO CONNECT TO COMPUTER**















Main Menu

Wi-Fi AP Mode

Wi-Fi Client Mode

General Settings

Advanced Settings

Diagnostics



# **Diagnostics**



All Servo Ports Release All Servo Ports to 1 Degree All Servo Ports to 90 Degrees All Servo Ports to 180 Degree

Alternating Digital I/O Mode 1 Alternating Digital I/O Mode 2

Reboot EZ-B

### LED WILL CONTINUE TO FLASH BLUE ON IOTINY

### **SERVOS WILL MOVE TO 90 DEGREE POSITION**



NOTE: IF ALREADY AT 90 DEGREES THE SERVOS WILL NOT MOVE































































































R

































NOTE: Orientation



















## **Camera Cable plugs into CAMERA port**



**D0 - Eye Tilt Servo** 

D1 - Eye Pan Servo



## **ENSURE THE IOTINY LED IS STILL FLASHING BLUE**































































































x 2







**x** 6