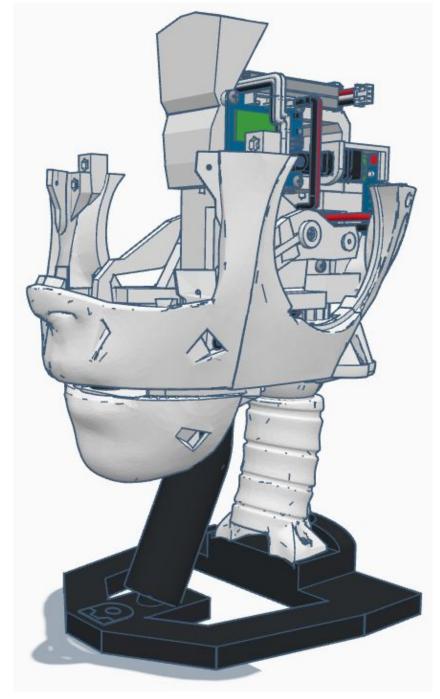

Press Switch ON





## **BLUE FLASHING LED ON IOTINY = READY TO CONNECT TO COMPUTER**















Main Menu

Wi-Fi AP Mode

Wi-Fi Client Mode

General Settings

Advanced Settings

Diagnostics



# **Diagnostics**



All Servo Ports Release All Servo Ports to 1 Degree All Servo Ports to 90 Degrees All Servo Ports to 180 Degree

Alternating Digital I/O Mode 1 Alternating Digital I/O Mode 2

Reboot EZ-B

### LED WILL CONTINUE TO FLASH BLUE ON IOTINY

### **SERVOS WILL MOVE TO 90 DEGREE POSITION**



NOTE: IF ALREADY AT 90 DEGREES THE SERVOS WILL NOT MOVE































































































R

































NOTE: Orientation



















## **Camera Cable plugs into CAMERA port**



**D0 - Eye Tilt Servo** 

D1 - Eye Pan Servo



## **ENSURE THE IOTINY LED IS STILL FLASHING BLUE**































































































x 2







**x** 6