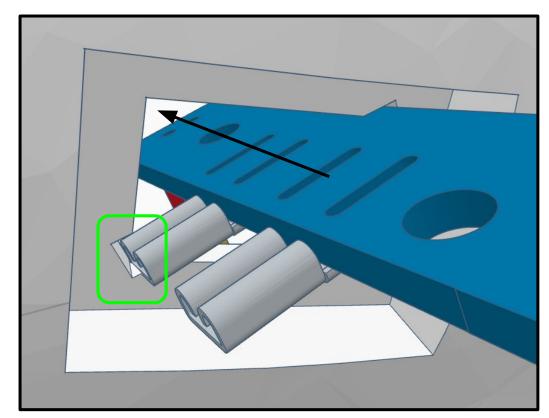

m Pan Head Phillips Thread forming Screw

M2 Length: 10mm Flange Head Phillips Wood/Metal Screw M3 x 0.5mm Length: 6mm Black-0xide Pan Head Phillips Machine Screw

M3 x 0.5mm Steel Hex Nut























No.2 Phillips Screwdriver (not included)



No.2 Phillips Screwdriver (not included)



No.1 Phillips Screwdriver (not included)



No.1 Phillips Screwdriver (not included)



Needlenose Pliers (not included)

#### **TOOL LIST**

## **OTHER HELPFUL TOOLS & MATERIALS**















Electric Precision Screwdriver for threading hardware (not included)

Utility Knife for cleaning up 3D prints (not included)

Side cutters used with Safety Glasses (not included) Needle Files for cleaning up 3D prints (not included)























































Outside View







Inside View

















#### Outside











































































































Press Switch ON





## **BLUE FLASHING LED ON IOTINY = READY TO CONNECT TO COMPUTER**















Main Menu

Wi-Fi AP Mode

Wi-Fi Client Mode

General Settings

Advanced Settings

Diagnostics



# **Diagnostics**



All Servo Ports Release All Servo Ports to 1 Degree All Servo Ports to 90 Degrees All Servo Ports to 180 Degree

Alternating Digital I/O Mode 1 Alternating Digital I/O Mode 2

Reboot EZ-B

### LED WILL CONTINUE TO FLASH BLUE ON IOTINY

### **SERVOS WILL MOVE TO 90 DEGREE POSITION**



NOTE: IF ALREADY AT 90 DEGREES THE SERVOS WILL NOT MOVE