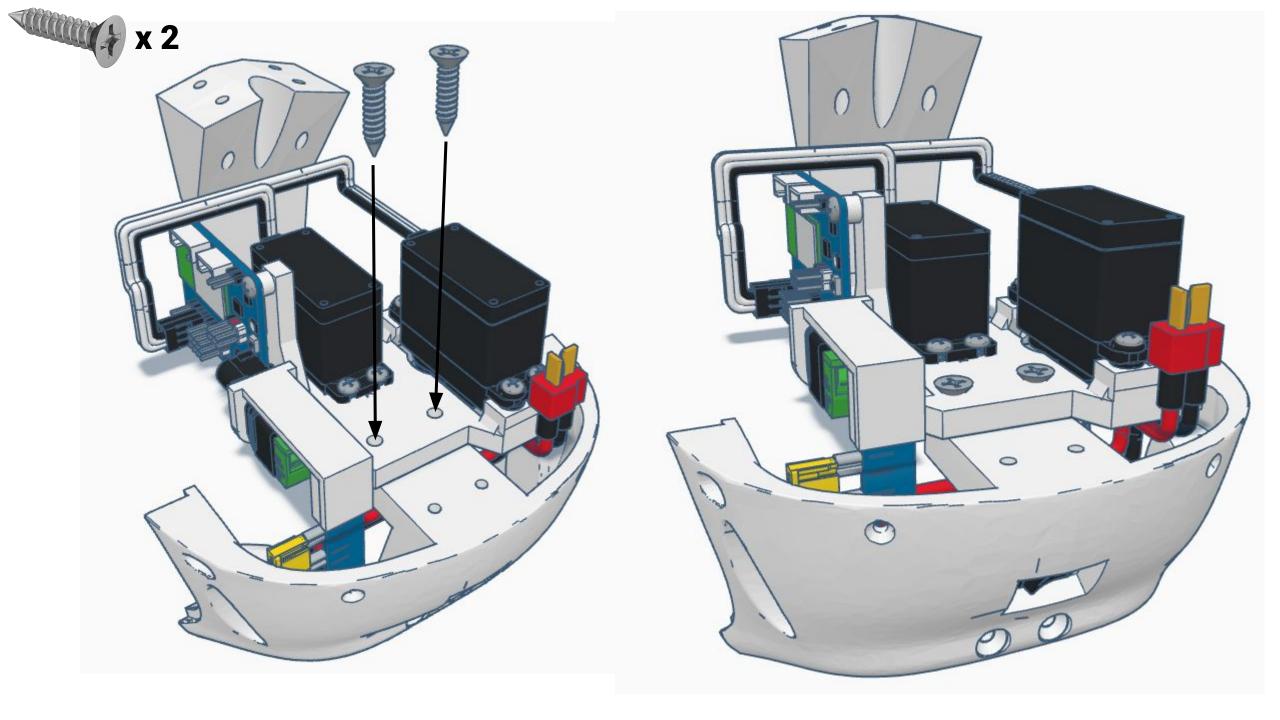

# HARDWARE LIST

M3 x 0.5mm Length: 14mm Black-Oxide Hex drive Flat Head Machine Screw

M2 x 0.4mm Length: 20mm Black-Oxide Hex drive Flat Head Machine Screw

No. 8 Length: ¾" Flat Head Phillips Wood/Metal Screw M3 Length: 10mm Pan Head Phillips Thread forming Screw

M2 Length: 10mm Flange Head Phillips Wood/Metal Screw M3 x 0.5mm Length: 6mm Black-0xide Pan Head Phillips Machine Screw

M3 x 0.5mm Steel Hex Nut

No.2 Phillips Screwdriver (not included)

No.2 Phillips Screwdriver (not included)