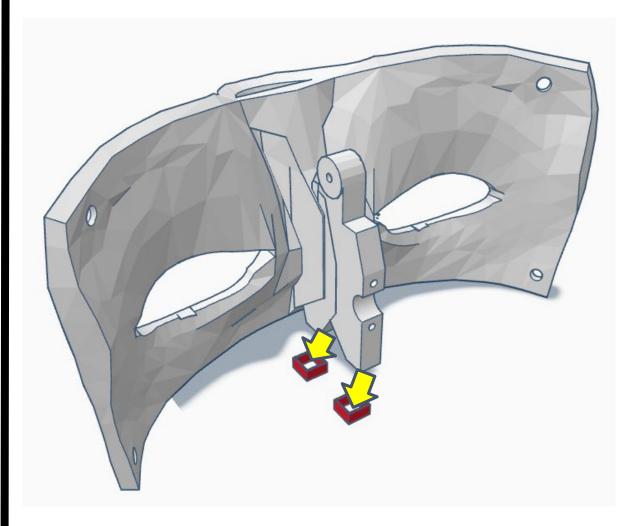

| PivotCupV2               | Anycolor  |
| 1   | Head_Stand_EZ-Robot_Logo | Black     |
| 1   | NeckPistonFrontV2        | Black     |
| 1   | NeckPlateV3              | White     |
| 1   | NeckPlateHighV3          | White     |
| 1   | NeckJointLowerV5         | White     |
| 1   | NeckV3                   | White     |
| 1   | LowBackV6                | White     |
| 1   | SideHearV5               | White     |
| 1   | TopBackSkullV5           | White     |
| 1   | TopMouthV5               | White     |
| 1   | TopSkullLeftV5           | White     |
| 1   | TopSkullRightV5          | White     |
| 1   | UnitedInternalSupportV1  | Any color |
| 1   | BatterySupportV1         | Any color |
| 1   | SkullServoV2             | Any color |
| 1   | PowerClipV1              | Any color |









































# HARDWARE LIST

M3 x 0.5mm Length: 14mm Black-Oxide Hex drive Flat Head Machine Screw

M2 x 0.4mm Length: 20mm Black-Oxide Hex drive Flat Head Machine Screw

No. 8 Length: ¾" Flat Head Phillips Wood/Metal Screw M3 Length: 10mm Pan Head Phillips Thread forming Screw

M2 Length: 10mm Flange Head Phillips Wood/Metal Screw M3 x 0.5mm Length: 6mm Black-0xide Pan Head Phillips Machine Screw

M3 x 0.5mm Steel Hex Nut























No.2 Phillips Screwdriver (not included)



No.2 Phillips Screwdriver (not included)



No.1 Phillips Screwdriver (not included)



No.1 Phillips Screwdriver (not included)



Needlenose Pliers (not included)

#### **TOOL LIST**

## **OTHER HELPFUL TOOLS & MATERIALS**















Electric Precision Screwdriver for threading