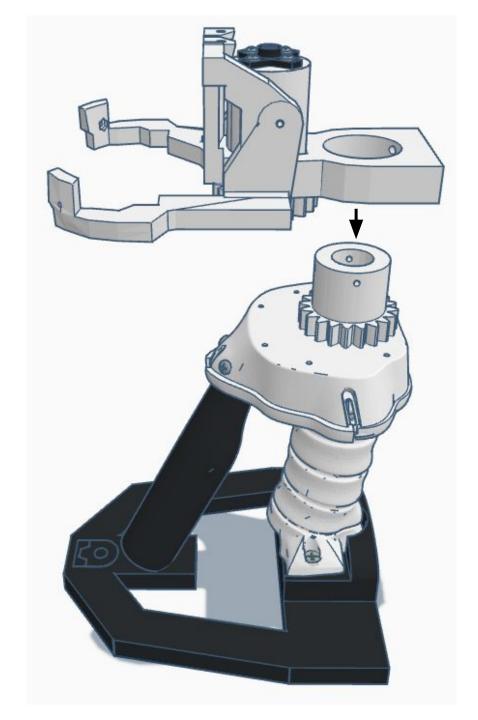

### **3D PRINTED PART LIST**

| Qty | 3D Printed Part          | Color                    |
|-----|--------------------------|--------------------------|
|     |                          |                          |
| 1   | EarLeftV1                | Black                    |
| 1   | EarRightV1               | Black                    |
| 2   | EyeBallSupportEZcameraV2 | Any color                |
| 2   | EyePlateV2               | Any color                |
| 1   | EyeBallCameraPupil       | Black                    |
| 1   | EyeBallSolidPupil        | Black                    |
| 2   | EyeBallV2                | White                    |
| 2   | EyeBalliris              | Blue, Green, Brown, etc. |
| 2   | EyeBallinsertV2          | White                    |
| 1   | EyeglassV5               | White                    |
| 1   | EyeHingeLeftV3           | Any color                |
| 1   | EyeHingeRightV3          | Any color                |
| 1   | EyeHingeCurveV1          | Any color                |
| 1   | EyeSupportV6             | Any color                |
| 1   | EyeHolderV1              | Any color                |
| 1   | ServoGearV3              | White                    |
| 1   | MainGearV3               | White                    |
| 1   | RingV3                   | Any color                |
| 1   | VoiceBoxV1               | White                    |
| 1   | JawPistonV2              | White                    |

| Qty | 3D Printed Part          | Color     |
|-----|--------------------------|-----------|
|     |                          |           |
| 1   | JawSupportV2             | White     |
| 1   | JawHingeV1_wide          | White     |
| 1   | JawV5                    | White     |
| 2   | PivotCupV2               | Anycolor  |
| 1   | Head_Stand_EZ-Robot_Logo | Black     |
| 1   | NeckPistonFrontV2        | Black     |
| 1   | NeckPlateV3              | White     |
| 1   | NeckPlateHighV3          | White     |
| 1   | NeckJointLowerV5         | White     |
| 1   | NeckV3                   | White     |
| 1   | LowBackV6                | White     |
| 1   | SideHearV5               | White     |
| 1   | TopBackSkullV5           | White     |
| 1   | TopMouthV5               | White     |
| 1   | TopSkullLeftV5           | White     |
| 1   | TopSkullRightV5          | White     |
| 1   | UnitedInternalSupportV1  | Any color |
| 1   | BatterySupportV1         | Any color |
| 1   | SkullServoV2             | Any color |
| 1   | PowerClipV1              | Any color |