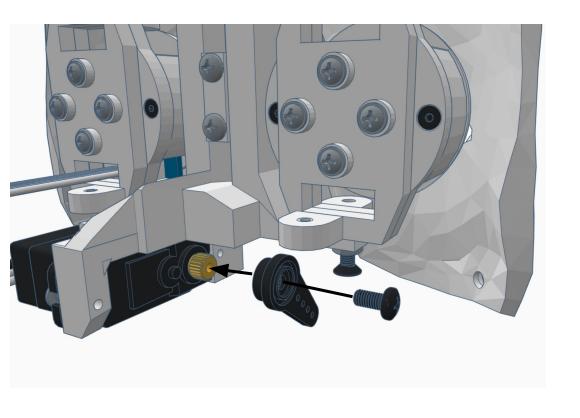

# HARDWARE LIST

M3 x 0.5mm Length: 14mm Black-Oxide Hex drive Flat Head Machine Screw

M2 x 0.4mm Length: 20mm Black-Oxide Hex drive Flat Head Machine Screw

No. 8 Length: ¾" Flat Head Phillips Wood/Metal Screw M3 Length: 10mm Pan Head Phillips Thread forming Screw

M2 Length: 10mm Flange Head Phillips Wood/Metal Screw M3 x 0.5mm Length: 6mm Black-0xide Pan Head Phillips Machine Screw

M3 x 0.5mm Steel Hex Nut

No.2 Phillips Screwdriver (not included)

No.2 Phillips Screwdriver (not included)