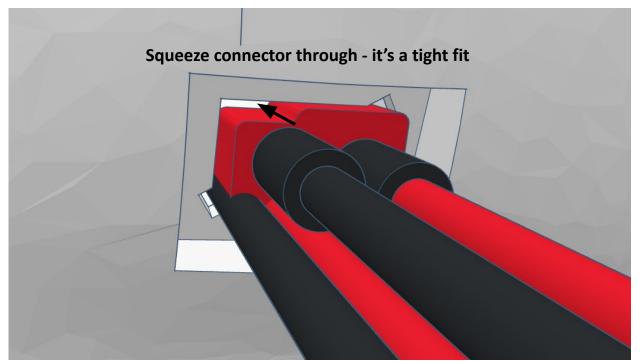

ead forming Screw

M2 Length: 10mm Flange Head Phillips Wood/Metal Screw M3 x 0.5mm Length: 6mm Black-0xide Pan Head Phillips Machine Screw

M3 x 0.5mm Steel Hex Nut























No.2 Phillips Screwdriver (not included)



No.2 Phillips Screwdriver (not included)



No.1 Phillips Screwdriver (not included)



No.1 Phillips Screwdriver (not included)



Needlenose Pliers (not included)

#### **TOOL LIST**

## **OTHER HELPFUL TOOLS & MATERIALS**















Electric Precision Screwdriver for threading hardware (not included)

Utility Knife for cleaning up 3D prints (not included)

Side cutters used with Safety Glasses (not included) Needle Files for cleaning up 3D prints (not included)























































Outside View







Inside View

















#### Outside











































































































Press Switch ON





## **BLUE FLASHING LED ON IOTINY = READY TO CONNECT TO COMPUTER**















Main Menu

Wi-Fi AP Mode

Wi-Fi Client Mode

General Settings

Advanced Settings

Diagnostics



# **Diagnostics**



All Servo Ports Release All Servo Ports to 1 Degree All Servo Ports to 90 Degrees All Servo Ports to 180 Degree

Alternating Digital I/O Mode 1 Alternating Digital I/O Mode 2

Reboot EZ-B

### LED WILL CONTINUE TO FLASH BLUE ON IOTINY

### **SERVOS WILL MOVE TO 90 DEGREE POSITION**



NOTE: IF ALREADY AT 90 DEGREES THE SERVOS WILL NOT MOVE































































































R