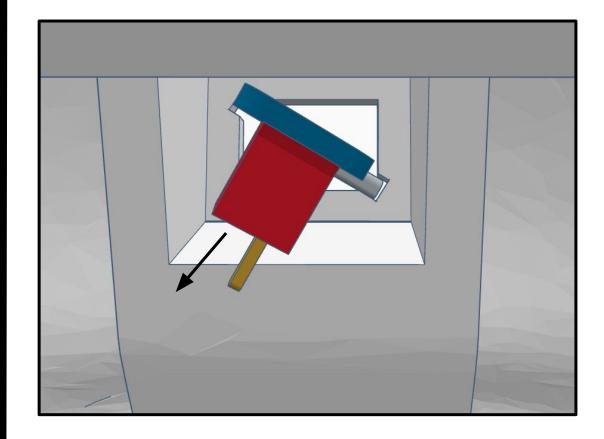

ps Thread forming Screw

M2 Length: 10mm Flange Head Phillips Wood/Metal Screw M3 x 0.5mm Length: 6mm Black-0xide Pan Head Phillips Machine Screw

M3 x 0.5mm Steel Hex Nut























No.2 Phillips Screwdriver (not included)



No.2 Phillips Screwdriver (not included)



No.1 Phillips Screwdriver (not included)



No.1 Phillips Screwdriver (not included)



Needlenose Pliers (not included)

#### **TOOL LIST**

## **OTHER HELPFUL TOOLS & MATERIALS**















Electric Precision Screwdriver for threading hardware (not included)

Utility Knife for cleaning up 3D prints (not included)

Side cutters used with Safety Glasses (not included) Needle Files for cleaning up 3D prints (not included)























































Outside View







Inside View

















#### Outside











































































































Press Switch ON





## **BLUE FLASHING LED ON IOTINY = READY TO CONNECT TO COMPUTER**















Main Menu

Wi-Fi AP Mode

Wi-Fi Client Mode

General Settings

Advanced Settings

Diagnostics



# **Diagnostics**



All Servo Ports Release All Servo Ports to 1 Degree All Servo Ports to 90 Degrees All Servo Ports to 180 Degree

Alternating Digital I/O Mode 1 Alternating Digital I/O Mode 2

Reboot EZ-B

### LED WILL CONTINUE TO FLASH BLUE ON IOTINY

### **SERVOS WILL MOVE TO 90 DEGREE POSITION**



NOTE: IF ALREADY AT 90 DEGREES THE SERVOS WILL NOT MOVE































































































R