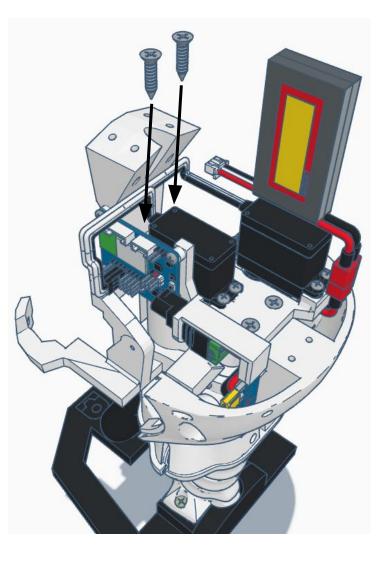

Outside View







Inside View

















#### Outside











































































































Press Switch ON





## **BLUE FLASHING LED ON IOTINY = READY TO CONNECT TO COMPUTER**















Main Menu

Wi-Fi AP Mode

Wi-Fi Client Mode

General Settings

Advanced Settings

Diagnostics



# **Diagnostics**



All Servo Ports Release All Servo Ports to 1 Degree All Servo Ports to 90 Degrees All Servo Ports to 180 Degree

Alternating Digital I/O Mode 1 Alternating Digital I/O Mode 2

Reboot EZ-B

### LED WILL CONTINUE TO FLASH BLUE ON IOTINY

### **SERVOS WILL MOVE TO 90 DEGREE POSITION**



NOTE: IF ALREADY AT 90 DEGREES THE SERVOS WILL NOT MOVE































































































R

































NOTE: Orientation



















## **Camera Cable plugs into CAMERA port**



**D0 - Eye Tilt Servo** 

D1 - Eye Pan Servo



## **ENSURE THE IOTINY LED IS STILL FLASHING BLUE**































































































x 2







**x** 6