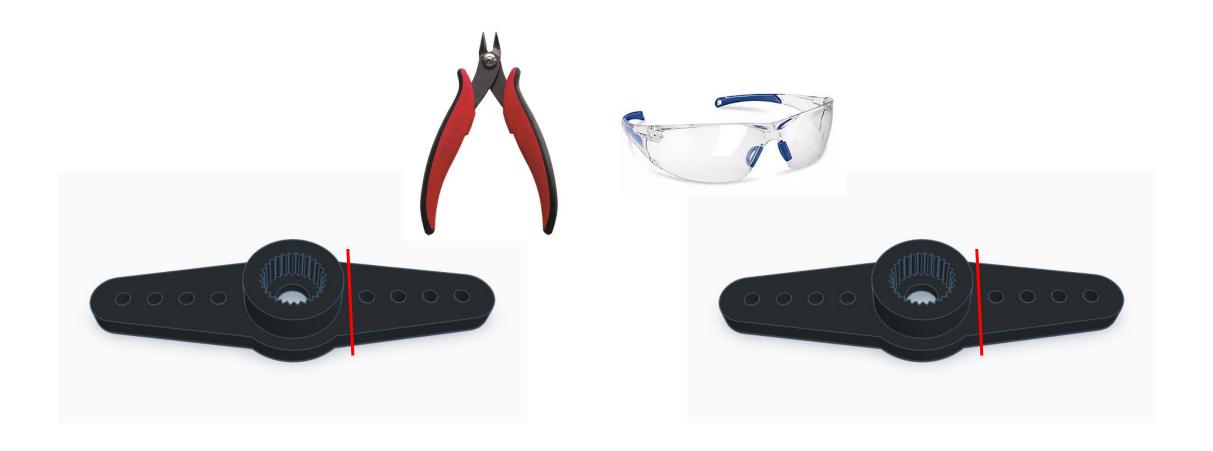

## **OTHER HELPFUL TOOLS & MATERIALS**

Electric Precision Screwdriver for threading hardware (not included)

Utility Knife for cleaning up 3D prints (not included)

Side cutters used with Safety Glasses (not included) Needle Files for cleaning up 3D prints (not included)