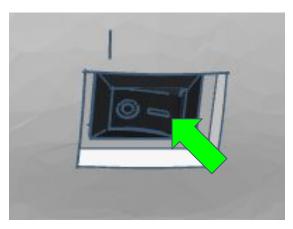

chine Screw

M3 x 0.5mm Steel Hex Nut























No.2 Phillips Screwdriver (not included)



No.2 Phillips Screwdriver (not included)



No.1 Phillips Screwdriver (not included)



No.1 Phillips Screwdriver (not included)



Needlenose Pliers (not included)

#### **TOOL LIST**

## **OTHER HELPFUL TOOLS & MATERIALS**















Electric Precision Screwdriver for threading hardware (not included)

Utility Knife for cleaning up 3D prints (not included)

Side cutters used with Safety Glasses (not included) Needle Files for cleaning up 3D prints (not included)























































Outside View







Inside View

















#### Outside











































































































Press Switch ON





## **BLUE FLASHING LED ON IOTINY = READY TO CONNECT TO COMPUTER**















Main Menu

Wi-Fi AP Mode

Wi-Fi Client Mode

General Settings

Advanced Settings

Diagnostics



# **Diagnostics**



All Servo Ports Release All Servo Ports to 1 Degree All Servo Ports to 90 Degrees All Servo Ports to 180 Degree

Alternating Digital I/O Mode 1 Alternating Digital I/O Mode 2

Reboot EZ-B

### LED WILL CONTINUE TO FLASH BLUE ON IOTINY

### **SERVOS WILL MOVE TO 90 DEGREE POSITION**



NOTE: IF ALREADY AT 90 DEGREES THE SERVOS WILL NOT MOVE































































































R

































NOTE: Orientation



















## **Camera Cable plugs into CAMERA port**



**D0 - Eye Tilt Servo**