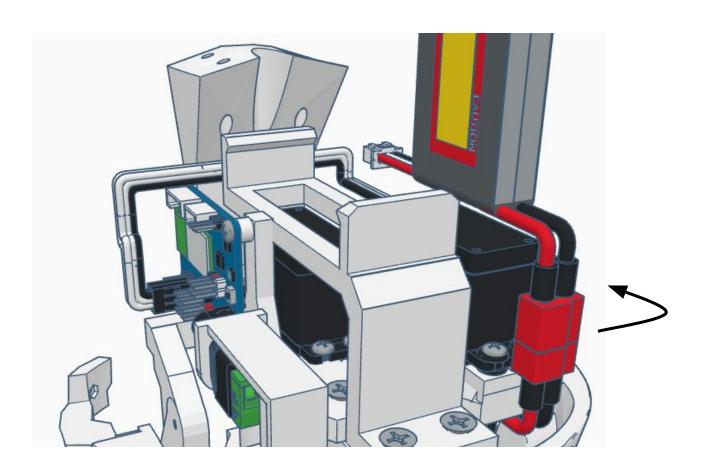

Outside View







Inside View

















#### Outside











































































































Press Switch ON





## **BLUE FLASHING LED ON IOTINY = READY TO CONNECT TO COMPUTER**















Main Menu

Wi-Fi AP Mode

Wi-Fi Client Mode

General Settings

Advanced Settings

Diagnostics



# **Diagnostics**



All Servo Ports Release All Servo Ports to 1 Degree All Servo Ports to 90 Degrees All Servo Ports to 180 Degree

Alternating Digital I/O Mode 1 Alternating Digital I/O Mode 2

Reboot EZ-B

### LED WILL CONTINUE TO FLASH BLUE ON IOTINY

### **SERVOS WILL MOVE TO 90 DEGREE POSITION**



NOTE: IF ALREADY AT 90 DEGREES THE SERVOS WILL NOT MOVE































































































R

































NOTE: Orientation



















## **Camera Cable plugs into CAMERA port**



**D0 - Eye Tilt Servo** 

D1 - Eye Pan Servo



## **ENSURE THE IOTINY LED IS STILL FLASHING BLUE**































































































x 2







**x** 6