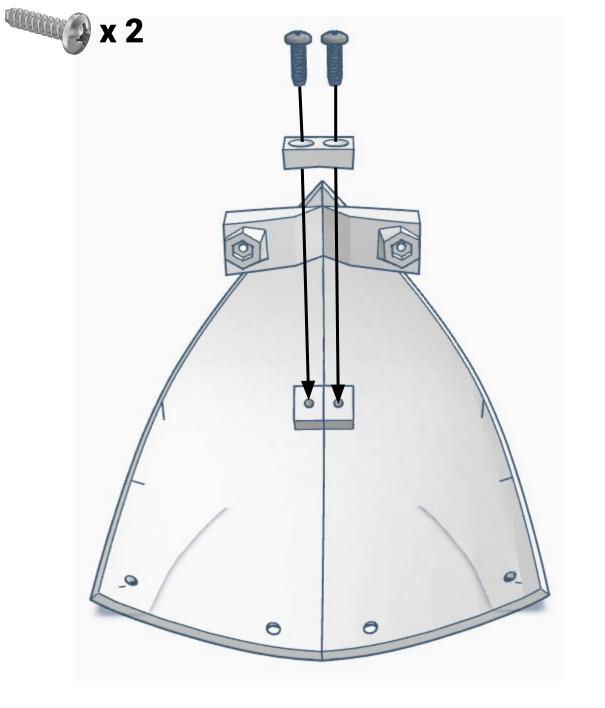

al Settings

Advanced Settings

Diagnostics



# **Diagnostics**



All Servo Ports Release All Servo Ports to 1 Degree All Servo Ports to 90 Degrees All Servo Ports to 180 Degree

Alternating Digital I/O Mode 1 Alternating Digital I/O Mode 2

Reboot EZ-B

### LED WILL CONTINUE TO FLASH BLUE ON IOTINY

### **SERVOS WILL MOVE TO 90 DEGREE POSITION**



NOTE: IF ALREADY AT 90 DEGREES THE SERVOS WILL NOT MOVE































































































R

































NOTE: Orientation



















## **Camera Cable plugs into CAMERA port**



**D0 - Eye Tilt Servo** 

D1 - Eye Pan Servo



## **ENSURE THE IOTINY LED IS STILL FLASHING BLUE**































































































x 2







**x** 6