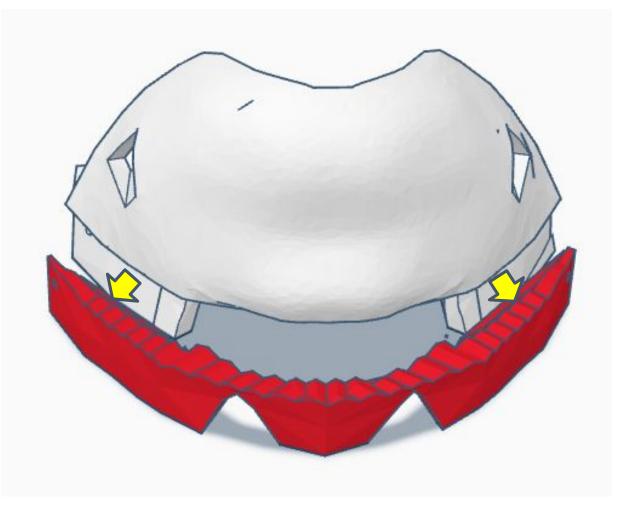

votCupV2               | Anycolor  |
| 1   | Head_Stand_EZ-Robot_Logo | Black     |
| 1   | NeckPistonFrontV2        | Black     |
| 1   | NeckPlateV3              | White     |
| 1   | NeckPlateHighV3          | White     |
| 1   | NeckJointLowerV5         | White     |
| 1   | NeckV3                   | White     |
| 1   | LowBackV6                | White     |
| 1   | SideHearV5               | White     |
| 1   | TopBackSkullV5           | White     |
| 1   | TopMouthV5               | White     |
| 1   | TopSkullLeftV5           | White     |
| 1   | TopSkullRightV5          | White     |
| 1   | UnitedInternalSupportV1  | Any color |
| 1   | BatterySupportV1         | Any color |
| 1   | SkullServoV2             | Any color |
| 1   | PowerClipV1              | Any color |









































# HARDWARE LIST

M3 x 0.5mm Length: 14mm Black-Oxide Hex drive Flat Head Machine Screw

M2 x 0.4mm Length: 20mm Black-Oxide Hex drive Flat Head Machine Screw

No. 8 Length: ¾" Flat Head Phillips Wood/Metal Screw M3 Length: 10mm Pan Head Phillips Thread forming Screw

M2 Length: 10mm Flange Head Phillips Wood/Metal Screw M3 x 0.5mm Length: 6mm Black-0xide Pan Head Phillips Machine Screw

M3 x 0.5mm Steel Hex Nut























No.2 Phillips Screwdriver (not included)



No.2 Phillips Screwdriver (not included)



No.1 Phillips Screwdriver (not included)



No.1 Phillips Screwdriver (not included)



Needlenose Pliers (not included)

#### **TOOL LIST**

## **OTHER HELPFUL TOOLS & MATERIALS**















Electric Precision Screwdriver for threading har