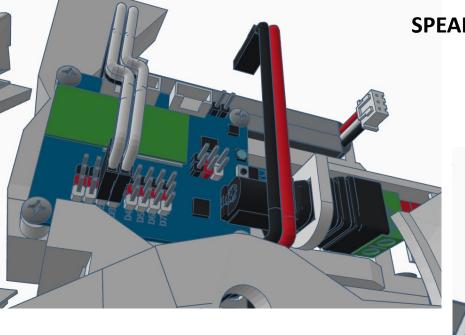

## **Camera Cable plugs into CAMERA port**

**D0 - Eye Tilt Servo** 

D1 - Eye Pan Servo