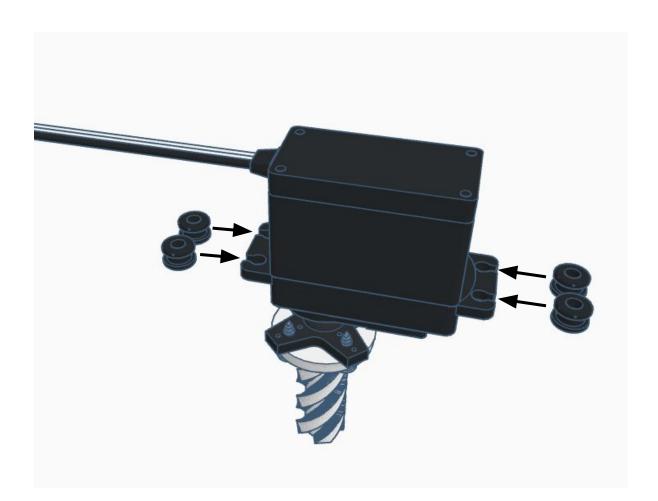

3 x 0.5mm Length: 6mm Black-0xide Pan Head Phillips Machine Screw

M3 x 0.5mm Steel Hex Nut























No.2 Phillips Screwdriver (not included)



No.2 Phillips Screwdriver (not included)



No.1 Phillips Screwdriver (not included)



No.1 Phillips Screwdriver (not included)



Needlenose Pliers (not included)

#### **TOOL LIST**

## **OTHER HELPFUL TOOLS & MATERIALS**















Electric Precision Screwdriver for threading hardware (not included)

Utility Knife for cleaning up 3D prints (not included)

Side cutters used with Safety Glasses (not included) Needle Files for cleaning up 3D prints (not included)























































Outside View







Inside View

















#### Outside











































































































Press Switch ON





## **BLUE FLASHING LED ON IOTINY = READY TO CONNECT TO COMPUTER**















Main Menu

Wi-Fi AP Mode

Wi-Fi Client Mode

General Settings

Advanced Settings

Diagnostics



# **Diagnostics**



All Servo Ports Release All Servo Ports to 1 Degree All Servo Ports to 90 Degrees All Servo Ports to 180 Degree

Alternating Digital I/O Mode 1 Alternating Digital I/O Mode 2

Reboot EZ-B

### LED WILL CONTINUE TO FLASH BLUE ON IOTINY

### **SERVOS WILL MOVE TO 90 DEGREE POSITION**



NOTE: IF ALREADY AT 90 DEGREES THE SERVOS WILL NOT MOVE































































































R

































NOTE: Orientation



















## **Camera Cab