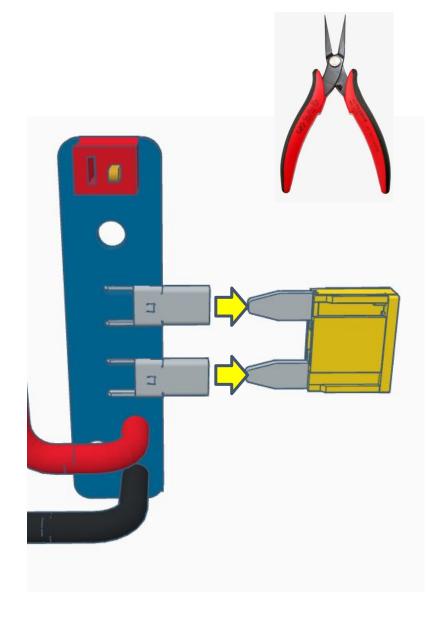

No.1 Phillips Screwdriver (not included)

No.1 Phillips Screwdriver (not included)

Needlenose Pliers (not included)