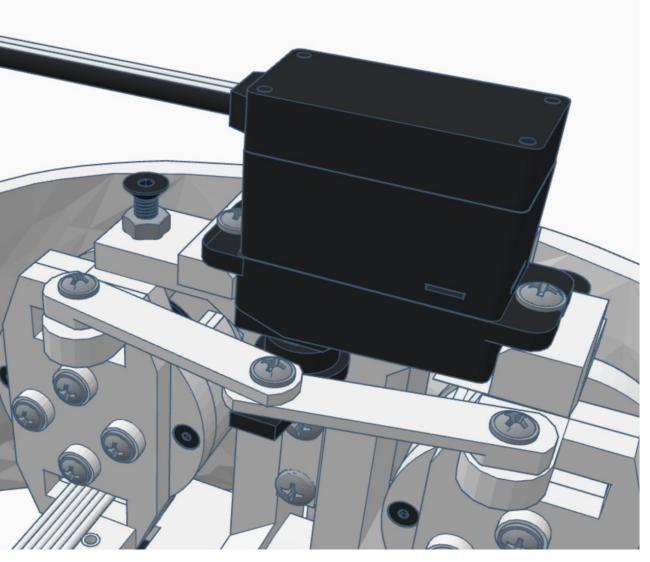

## **Camera Cable plugs into CAMERA port**

**D0 - Eye Tilt Servo** 

D1 - Eye Pan Servo