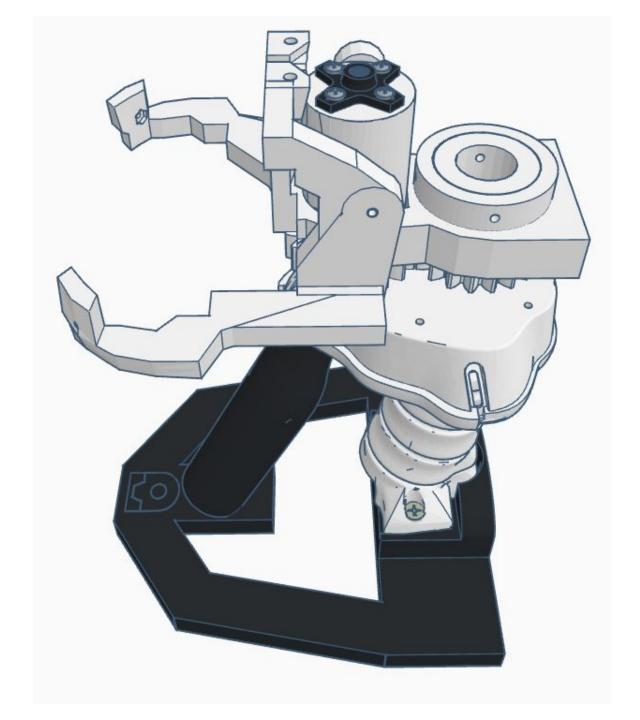

### **3D PRINTED PART LIST**

| Qty | 3D Printed Part          | Color                    |
|-----|--------------------------|--------------------------|
|     |                          |                          |
| 1   | EarLeftV1                | Black                    |
| 1   | EarRightV1               | Black                    |
| 2   | EyeBallSupportEZcameraV2 | Any color                |
| 2   | EyePlateV2               | Any color                |
| 1   | EyeBallCameraPupil       | Black                    |
| 1   | EyeBallSolidPupil        | Black                    |
| 2   | EyeBallV2                | White                    |
| 2   | EyeBalliris              | Blue, Green, Brown, etc. |
| 2   | EyeBallinsertV2          | White                    |
| 1   | EyeglassV5               | White                    |
| 1   | EyeHingeLeftV3           | Any color                |
| 1   | EyeHingeRightV3          | Any color                |
| 1   | EyeHingeCurveV1          | Any color                |
| 1   | EyeSupportV6             | Any color                |
| 1   | EyeHolderV1              | Any color                |
| 1   | ServoGearV3              | White                    |
| 1   | MainGearV3               | White                    |
| 1   | RingV3                   | Any color                |
| 1   | VoiceBoxV1               | White                    |
| 1   | JawPistonV2              | White                    |

| Qty | 3D Printed Part          | Color     |
|-----|--------------------------|-----------|
|     |                          |           |
| 1   | JawSupportV2             | White     |
| 1   | JawHingeV1_wide          | White     |
| 1   | JawV5                    | White     |
| 2   | PivotCupV2               | Anycolor  |
| 1   | Head_Stand_EZ-Robot_Logo | Black     |
| 1   | NeckPistonFrontV2        | Black     |
| 1   | NeckPlateV3              | White     |
| 1   | NeckPlateHighV3          | White     |
| 1   | NeckJointLowerV5         | White     |
| 1   | NeckV3                   | White     |
| 1   | LowBackV6                | White     |
| 1   | SideHearV5               | White     |
| 1   | TopBackSkullV5           | White     |
| 1   | TopMouthV5               | White     |
| 1   | TopSkullLeftV5           | White     |
| 1   | TopSkullRightV5          | White     |
| 1   | UnitedInternalSupportV1  | Any color |
| 1   | BatterySupportV1         | Any color |
| 1   | SkullServoV2             | Any color |
| 1   | PowerClipV1              | Any color |