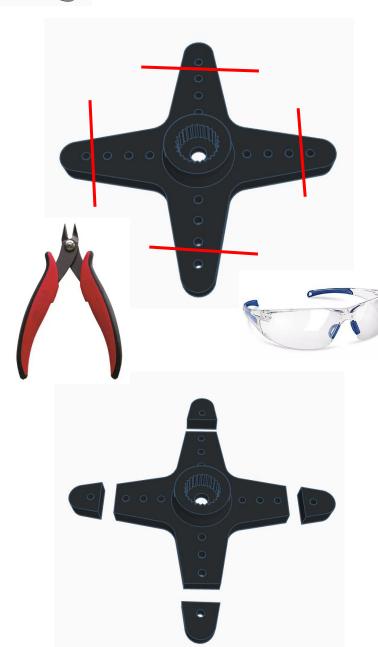

## **OTHER HELPFUL TOOLS & MATERIALS**

Electric Precision Screwdriver for threading hardware (not included)

Utility Knife for cleaning up 3D prints (not included)

Side cutters used with Safety Glasses (not included) Needle Files for cleaning up 3D prints (not included)