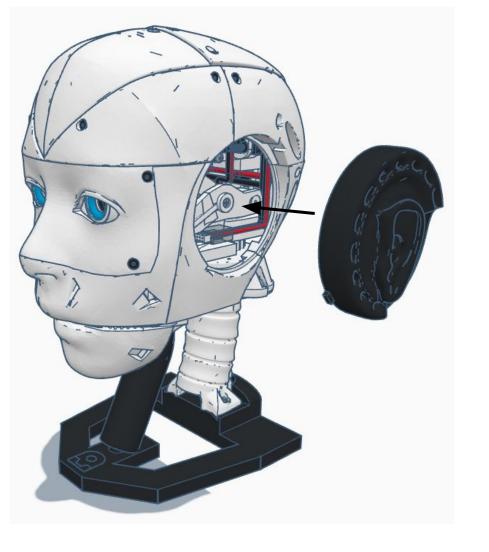

iagnostics**



All Servo Ports Release All Servo Ports to 1 Degree All Servo Ports to 90 Degrees All Servo Ports to 180 Degree

Alternating Digital I/O Mode 1 Alternating Digital I/O Mode 2

Reboot EZ-B

### LED WILL CONTINUE TO FLASH BLUE ON IOTINY

### **SERVOS WILL MOVE TO 90 DEGREE POSITION**



NOTE: IF ALREADY AT 90 DEGREES THE SERVOS WILL NOT MOVE































































































R

































NOTE: Orientation



















## **Camera Cable plugs into CAMERA port**



**D0 - Eye Tilt Servo** 

D1 - Eye Pan Servo



## **ENSURE THE IOTINY LED IS STILL FLASHING BLUE**































































































x 2







**x** 6