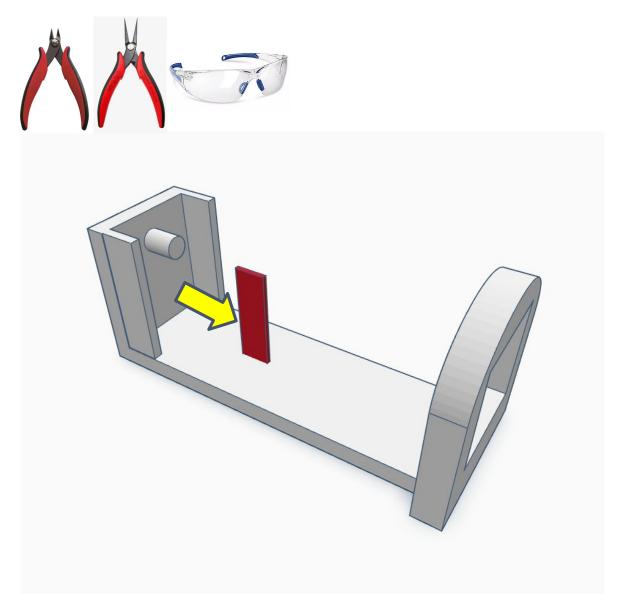

## **OTHER HELPFUL TOOLS & MATERIALS**

Electric Precision Screwdriver for threading hardware (not included)

Utility Knife for cleaning up 3D prints (not included)

Side cutters used with Safety Glasses (not included) Needle Files for cleaning up 3D prints (not included)