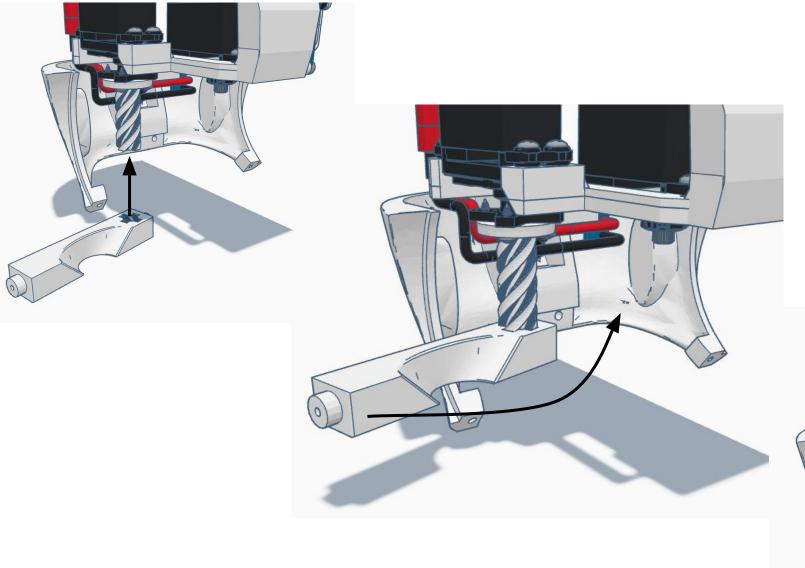

ot included)























































Outside View







Inside View

















#### Outside











































































































Press Switch ON





## **BLUE FLASHING LED ON IOTINY = READY TO CONNECT TO COMPUTER**















Main Menu

Wi-Fi AP Mode

Wi-Fi Client Mode

General Settings

Advanced Settings

Diagnostics



# **Diagnostics**



All Servo Ports Release All Servo Ports to 1 Degree All Servo Ports to 90 Degrees All Servo Ports to 180 Degree

Alternating Digital I/O Mode 1 Alternating Digital I/O Mode 2

Reboot EZ-B

### LED WILL CONTINUE TO FLASH BLUE ON IOTINY

### **SERVOS WILL MOVE TO 90 DEGREE POSITION**



NOTE: IF ALREADY AT 90 DEGREES THE SERVOS WILL NOT MOVE































































































R

































NOTE: Orientation



















## **Camera Cable plugs into CAMERA port**



**D0 - Eye Tilt Servo** 

D1 - Eye Pan Servo



## **ENSURE THE IOTINY LED IS STILL FLASHING BLUE**































































































x 2







**x** 6