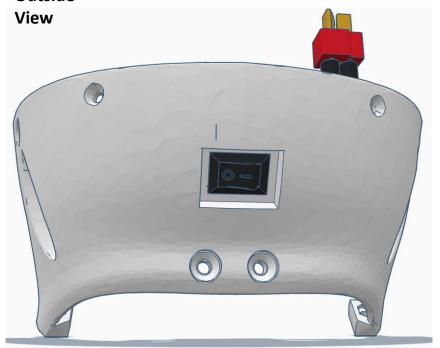

ngth: 10mm Flange Head Phillips Wood/Metal Screw M3 x 0.5mm Length: 6mm Black-0xide Pan Head Phillips Machine Screw

M3 x 0.5mm Steel Hex Nut























No.2 Phillips Screwdriver (not included)



No.2 Phillips Screwdriver (not included)



No.1 Phillips Screwdriver (not included)



No.1 Phillips Screwdriver (not included)



Needlenose Pliers (not included)

#### **TOOL LIST**

## **OTHER HELPFUL TOOLS & MATERIALS**















Electric Precision Screwdriver for threading hardware (not included)

Utility Knife for cleaning up 3D prints (not included)

Side cutters used with Safety Glasses (not included) Needle Files for cleaning up 3D prints (not included)























































Outside View







Inside View

















#### Outside











































































































Press Switch ON





## **BLUE FLASHING LED ON IOTINY = READY TO CONNECT TO COMPUTER**















Main Menu

Wi-Fi AP Mode

Wi-Fi Client Mode

General Settings

Advanced Settings

Diagnostics



# **Diagnostics**



All Servo Ports Release All Servo Ports to 1 Degree All Servo Ports to 90 Degrees All Servo Ports to 180 Degree

Alternating Digital I/O Mode 1 Alternating Digital I/O Mode 2

Reboot EZ-B

### LED WILL CONTINUE TO FLASH BLUE ON IOTINY

### **SERVOS WILL MOVE TO 90 DEGREE POSITION**



NOTE: IF ALREADY AT 90 DEGREES THE SERVOS WILL NOT MOVE































































































R

































NO