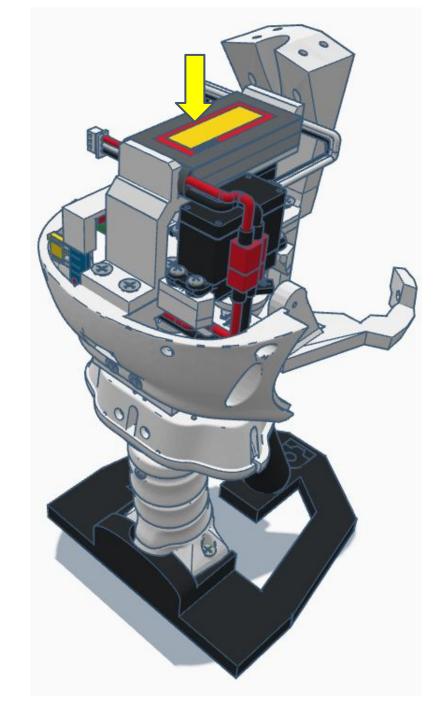

Outside View







Inside View

















#### Outside











































































































Press Switch ON





## **BLUE FLASHING LED ON IOTINY = READY TO CONNECT TO COMPUTER**















Main Menu

Wi-Fi AP Mode

Wi-Fi Client Mode

General Settings

Advanced Settings

Diagnostics



# **Diagnostics**



All Servo Ports Release All Servo Ports to 1 Degree All Servo Ports to 90 Degrees All Servo Ports to 180 Degree

Alternating Digital I/O Mode 1 Alternating Digital I/O Mode 2

Reboot EZ-B

### LED WILL CONTINUE TO FLASH BLUE ON IOTINY

### **SERVOS WILL MOVE TO 90 DEGREE POSITION**



NOTE: IF ALREADY AT 90 DEGREES THE SERVOS WILL NOT MOVE































































































R

































NOTE: Orientation



















## **Camera Cable plugs into CAMERA port**



**D0 - Eye Tilt Servo** 

D1 - Eye Pan Servo



## **ENSURE THE IOTINY LED IS STILL FLASHING BLUE**































































































x 2







**x** 6