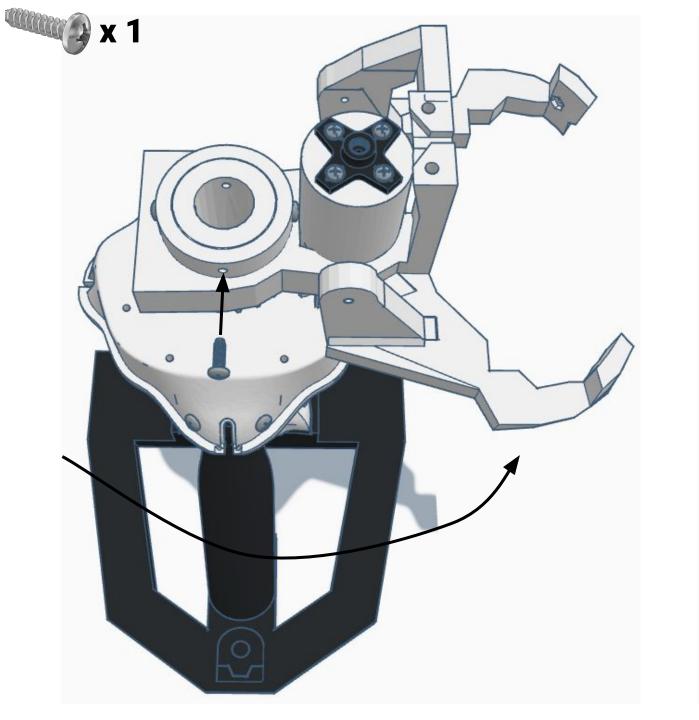

Wood/Metal Screw M3 x 0.5mm Length: 6mm Black-0xide Pan Head Phillips Machine Screw

M3 x 0.5mm Steel Hex Nut























No.2 Phillips Screwdriver (not included)



No.2 Phillips Screwdriver (not included)



No.1 Phillips Screwdriver (not included)



No.1 Phillips Screwdriver (not included)



Needlenose Pliers (not included)

#### **TOOL LIST**

## **OTHER HELPFUL TOOLS & MATERIALS**















Electric Precision Screwdriver for threading hardware (not included)

Utility Knife for cleaning up 3D prints (not included)

Side cutters used with Safety Glasses (not included) Needle Files for cleaning up 3D prints (not included)























































Outside View







Inside View

















#### Outside











































































































Press Switch ON





## **BLUE FLASHING LED ON IOTINY = READY TO CONNECT TO COMPUTER**















Main Menu

Wi-Fi AP Mode

Wi-Fi Client Mode

General Settings

Advanced Settings

Diagnostics



# **Diagnostics**



All Servo Ports Release All Servo Ports to 1 Degree All Servo Ports to 90 Degrees All Servo Ports to 180 Degree

Alternating Digital I/O Mode 1 Alternating Digital I/O Mode 2

Reboot EZ-B

### LED WILL CONTINUE TO FLASH BLUE ON IOTINY

### **SERVOS WILL MOVE TO 90 DEGREE POSITION**



NOTE: IF ALREADY AT 90 DEGREES THE SERVOS WILL NOT MOVE































































































R

































NOTE: Orientation