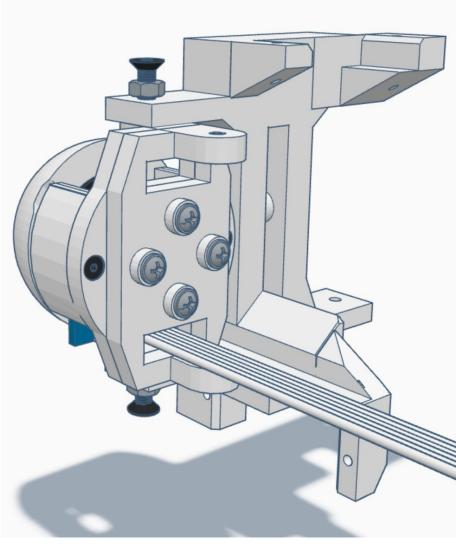

# HARDWARE LIST

M3 x 0.5mm Length: 14mm Black-Oxide Hex drive Flat Head Machine Screw

M2 x 0.4mm Length: 20mm Black-Oxide Hex drive Flat Head Machine Screw

No. 8 Length: ¾" Flat Head Phillips Wood/Metal Screw M3 Length: 10mm Pan Head Phillips Thread forming Screw

M2 Length: 10mm Flange Head Phillips Wood/Metal Screw M3 x 0.5mm Length: 6mm Black-0xide Pan Head Phillips Machine Screw

M3 x 0.5mm Steel Hex Nut

No.2 Phillips Screwdriver (not included)

No.2 Phillips Screwdriver (not included)