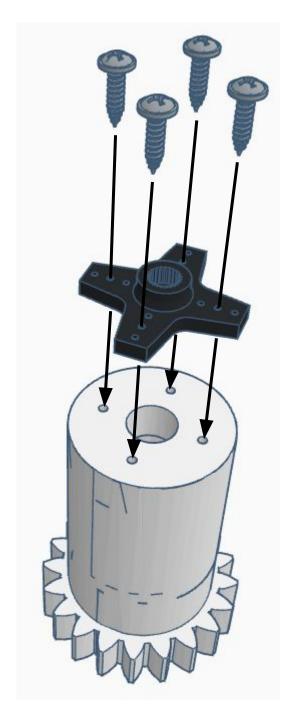

Flange Head Phillips Wood/Metal Screw M3 x 0.5mm Length: 6mm Black-0xide Pan Head Phillips Machine Screw

M3 x 0.5mm Steel Hex Nut























No.2 Phillips Screwdriver (not included)



No.2 Phillips Screwdriver (not included)



No.1 Phillips Screwdriver (not included)



No.1 Phillips Screwdriver (not included)



Needlenose Pliers (not included)

#### **TOOL LIST**

## **OTHER HELPFUL TOOLS & MATERIALS**















Electric Precision Screwdriver for threading hardware (not included)

Utility Knife for cleaning up 3D prints (not included)

Side cutters used with Safety Glasses (not included) Needle Files for cleaning up 3D prints (not included)























































Outside View







Inside View

















#### Outside











































































































Press Switch ON





## **BLUE FLASHING LED ON IOTINY = READY TO CONNECT TO COMPUTER**















Main Menu

Wi-Fi AP Mode

Wi-Fi Client Mode

General Settings

Advanced Settings

Diagnostics



# **Diagnostics**



All Servo Ports Release All Servo Ports to 1 Degree All Servo Ports to 90 Degrees All Servo Ports to 180 Degree

Alternating Digital I/O Mode 1 Alternating Digital I/O Mode 2

Reboot EZ-B

### LED WILL CONTINUE TO FLASH BLUE ON IOTINY

### **SERVOS WILL MOVE TO 90 DEGREE POSITION**



NOTE: IF ALREADY AT 90 DEGREES THE SERVOS WILL NOT MOVE































































































R

































NOTE: Orient