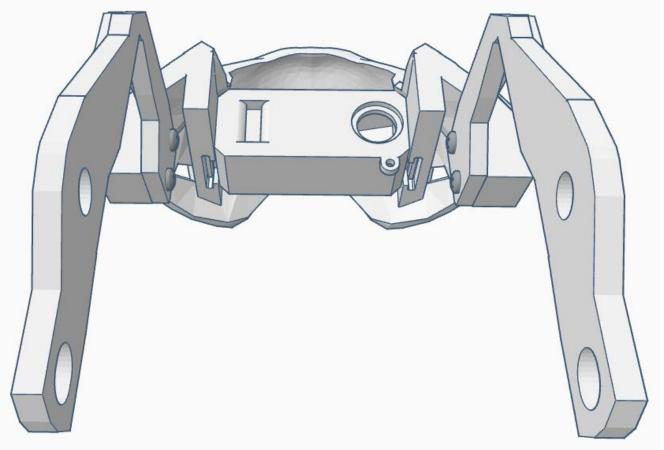

### **3D PRINTED PART LIST**

| Qty | 3D Printed Part          | Color                    |
|-----|--------------------------|--------------------------|
|     |                          |                          |
| 1   | EarLeftV1                | Black                    |
| 1   | EarRightV1               | Black                    |
| 2   | EyeBallSupportEZcameraV2 | Any color                |
| 2   | EyePlateV2               | Any color                |
| 1   | EyeBallCameraPupil       | Black                    |
| 1   | EyeBallSolidPupil        | Black                    |
| 2   | EyeBallV2                | White                    |
| 2   | EyeBalliris              | Blue, Green, Brown, etc. |
| 2   | EyeBallinsertV2          | White                    |
| 1   | EyeglassV5               | White                    |
| 1   | EyeHingeLeftV3           | Any color                |
| 1   | EyeHingeRightV3          | Any color                |
| 1   | EyeHingeCurveV1          | Any color                |
| 1   | EyeSupportV6             | Any color                |
| 1   | EyeHolderV1              | Any color                |
| 1   | ServoGearV3              | White                    |
| 1   | MainGearV3               | White                    |
| 1   | RingV3                   | Any color                |
| 1   | VoiceBoxV1               | White                    |
| 1   | JawPistonV2              | White                    |

| Qty | 3D Printed Part          | Color     |
|-----|--------------------------|-----------|
|     |                          |           |
| 1   | JawSupportV2             | White     |
| 1   | JawHingeV1_wide          | White     |
| 1   | JawV5                    | White     |
| 2   | PivotCupV2               | Anycolor  |
| 1   | Head_Stand_EZ-Robot_Logo | Black     |
| 1   | NeckPistonFrontV2        | Black     |
| 1   | NeckPlateV3              | White     |
| 1   | NeckPlateHighV3          | White     |
| 1   | NeckJointLowerV5         | White     |
| 1   | NeckV3                   | White     |
| 1   | LowBackV6                | White     |
| 1   | SideHearV5               | White     |
| 1   | TopBackSkullV5           | White     |
| 1   | TopMouthV5               | White     |
| 1   | TopSkullLeftV5           | White     |
| 1   | TopSkullRightV5          | White     |
| 1   | UnitedInternalSupportV1  | Any color |
| 1   | BatterySupportV1         | Any color |
| 1   | SkullServoV2             | Any color |
| 1   | PowerClipV1              | Any color |