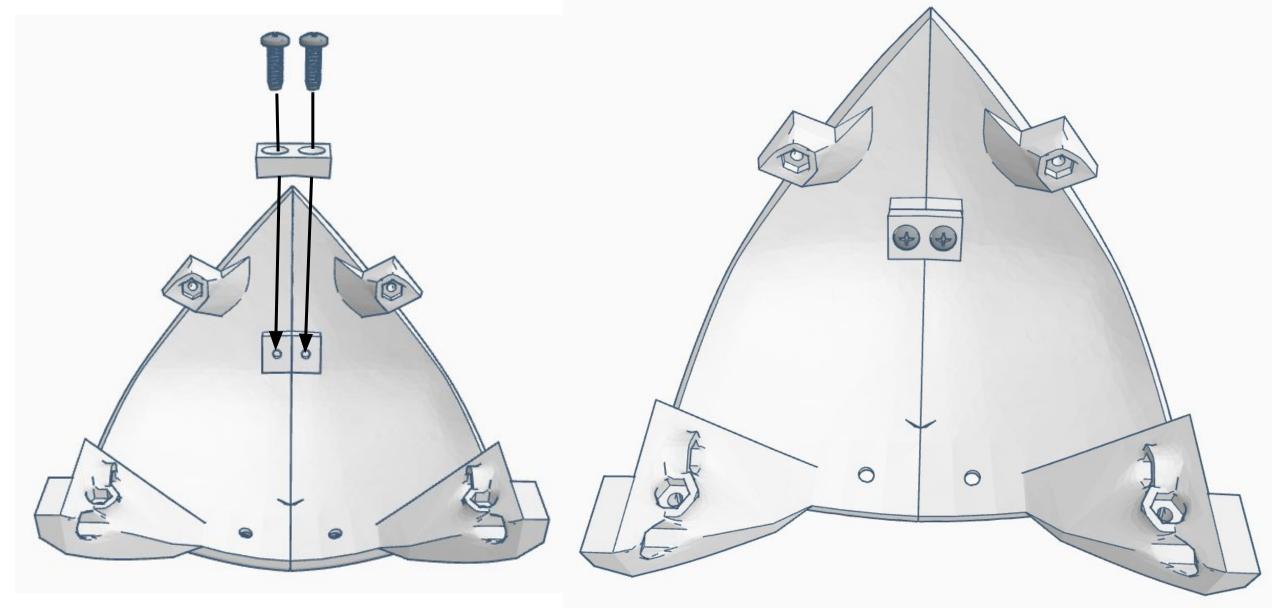

# HARDWARE LIST

M3 x 0.5mm Length: 14mm Black-Oxide Hex drive Flat Head Machine Screw

M2 x 0.4mm Length: 20mm Black-Oxide Hex drive Flat Head Machine Screw

No. 8 Length: ¾" Flat Head Phillips Wood/Metal Screw M3 Length: 10mm Pan Head Phillips Thread forming Screw

M2 Length: 10mm Flange Head Phillips Wood/Metal Screw M3 x 0.5mm Length: 6mm Black-0xide Pan Head Phillips Machine Screw

M3 x 0.5mm Steel Hex Nut

No.2 Phillips Screwdriver (not included)

No.2 Phillips Screwdriver (not included)