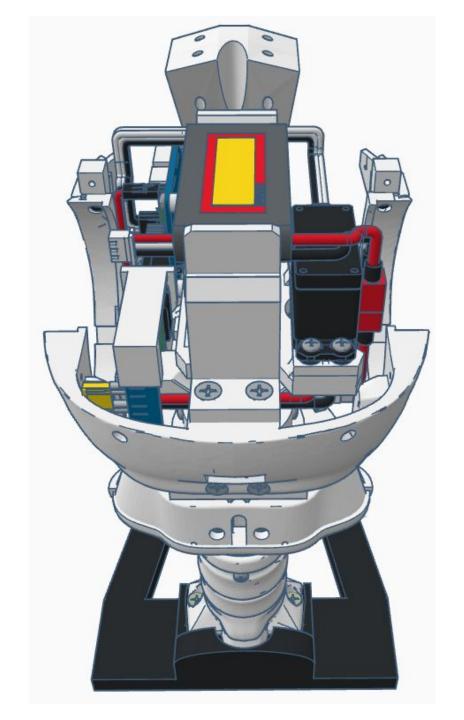

Press Switch ON





## **BLUE FLASHING LED ON IOTINY = READY TO CONNECT TO COMPUTER**















Main Menu

Wi-Fi AP Mode

Wi-Fi Client Mode

General Settings

Advanced Settings

Diagnostics



# **Diagnostics**



All Servo Ports Release All Servo Ports to 1 Degree All Servo Ports to 90 Degrees All Servo Ports to 180 Degree

Alternating Digital I/O Mode 1 Alternating Digital I/O Mode 2

Reboot EZ-B

### LED WILL CONTINUE TO FLASH BLUE ON IOTINY

### **SERVOS WILL MOVE TO 90 DEGREE POSITION**



NOTE: IF ALREADY AT 90 DEGREES THE SERVOS WILL NOT MOVE































































































R

































NOTE: Orientation



















## **Camera Cable plugs into CAMERA port**



**D0 - Eye Tilt Servo** 

D1 - Eye Pan Servo



## **ENSURE THE IOTINY LED IS STILL FLASHING BLUE**































































































x 2







**x** 6