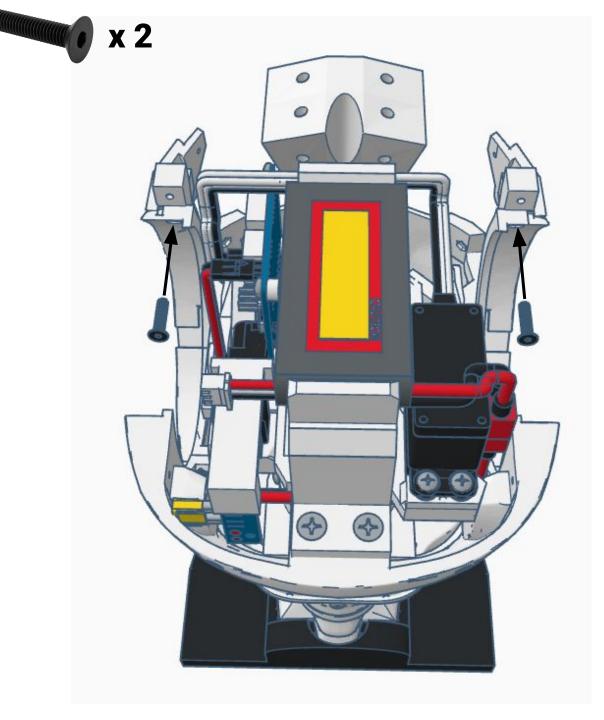

Press Switch ON





## **BLUE FLASHING LED ON IOTINY = READY TO CONNECT TO COMPUTER**















Main Menu

Wi-Fi AP Mode

Wi-Fi Client Mode

General Settings

Advanced Settings

Diagnostics



# **Diagnostics**



All Servo Ports Release All Servo Ports to 1 Degree All Servo Ports to 90 Degrees All Servo Ports to 180 Degree

Alternating Digital I/O Mode 1 Alternating Digital I/O Mode 2

Reboot EZ-B

### LED WILL CONTINUE TO FLASH BLUE ON IOTINY

### **SERVOS WILL MOVE TO 90 DEGREE POSITION**



NOTE: IF ALREADY AT 90 DEGREES THE SERVOS WILL NOT MOVE































































































R

































NOTE: Orientation



















## **Camera Cable plugs into CAMERA port**



**D0 - Eye Tilt Servo** 

D1 - Eye Pan Servo



## **ENSURE THE IOTINY LED IS STILL FLASHING BLUE**































































































x 2







**x** 6