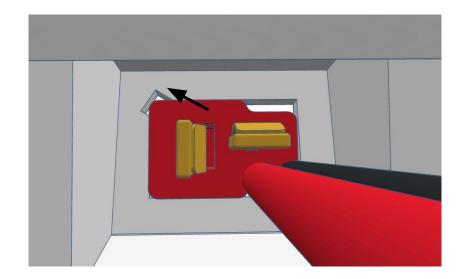

d forming Screw

M2 Length: 10mm Flange Head Phillips Wood/Metal Screw M3 x 0.5mm Length: 6mm Black-0xide Pan Head Phillips Machine Screw

M3 x 0.5mm Steel Hex Nut























No.2 Phillips Screwdriver (not included)



No.2 Phillips Screwdriver (not included)



No.1 Phillips Screwdriver (not included)



No.1 Phillips Screwdriver (not included)



Needlenose Pliers (not included)

#### **TOOL LIST**

## **OTHER HELPFUL TOOLS & MATERIALS**















Electric Precision Screwdriver for threading hardware (not included)

Utility Knife for cleaning up 3D prints (not included)

Side cutters used with Safety Glasses (not included) Needle Files for cleaning up 3D prints (not included)























































Outside View







Inside View

















#### Outside











































































































Press Switch ON





## **BLUE FLASHING LED ON IOTINY = READY TO CONNECT TO COMPUTER**















Main Menu

Wi-Fi AP Mode

Wi-Fi Client Mode

General Settings

Advanced Settings

Diagnostics



# **Diagnostics**



All Servo Ports Release All Servo Ports to 1 Degree All Servo Ports to 90 Degrees All Servo Ports to 180 Degree

Alternating Digital I/O Mode 1 Alternating Digital I/O Mode 2

Reboot EZ-B

### LED WILL CONTINUE TO FLASH BLUE ON IOTINY

### **SERVOS WILL MOVE TO 90 DEGREE POSITION**



NOTE: IF ALREADY AT 90 DEGREES THE SERVOS WILL NOT MOVE































































































R