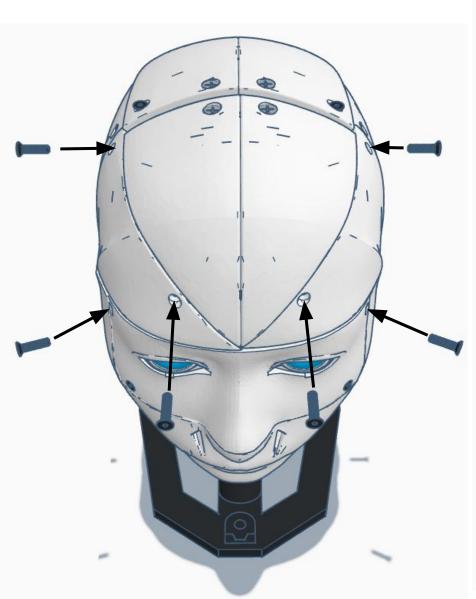

| Qty | 3D Printed Part          | Color     |
|-----|--------------------------|-----------|
|     |                          |           |
| 1   | JawSupportV2             | White     |
| 1   | JawHingeV1_wide          | White     |
| 1   | JawV5                    | White     |
| 2   | PivotCupV2               | Anycolor  |
| 1   | Head_Stand_EZ-Robot_Logo | Black     |
| 1   | NeckPistonFrontV2        | Black     |
| 1   | NeckPlateV3              | White     |
| 1   | NeckPlateHighV3          | White     |
| 1   | NeckJointLowerV5         | White     |
| 1   | NeckV3                   | White     |
| 1   | LowBackV6                | White     |
| 1   | SideHearV5               | White     |
| 1   | TopBackSkullV5           | White     |
| 1   | TopMouthV5               | White     |
| 1   | TopSkullLeftV5           | White     |
| 1   | TopSkullRightV5          | White     |
| 1   | UnitedInternalSupportV1  | Any color |
| 1   | BatterySupportV1         | Any color |
| 1   | SkullServoV2             | Any color |
| 1   | PowerClipV1              | Any color |