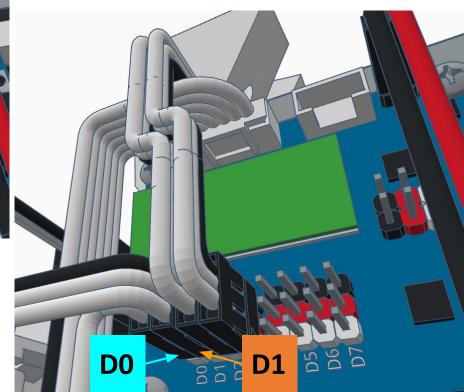

## **Camera Cable plugs into CAMERA port**

**D0 - Eye Tilt Servo** 

D1 - Eye Pan Servo