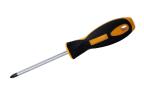

M2 Length: 10mm Flange Head Phillips Wood/Metal Screw M3 x 0.5mm Length: 6mm Black-0xide Pan Head Phillips Machine Screw

M3 x 0.5mm Steel Hex Nut

No.2 Phillips Screwdriver (not included)

No.2 Phillips Screwdriver (not included)

No.1 Phillips Screwdriver (not included)

No.1 Phillips Screwdriver (not included)

Needlenose Pliers (not included)