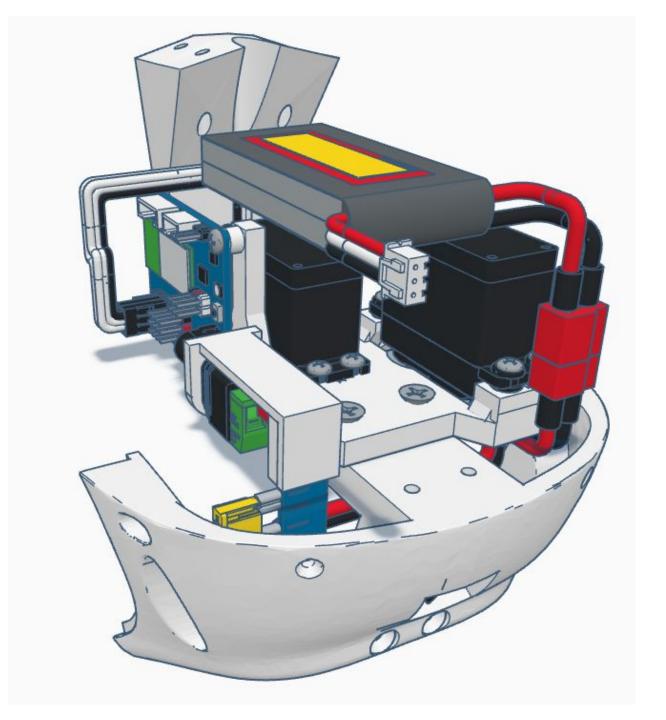

s Machine Screw

M3 x 0.5mm Steel Hex Nut























No.2 Phillips Screwdriver (not included)



No.2 Phillips Screwdriver (not included)



No.1 Phillips Screwdriver (not included)



No.1 Phillips Screwdriver (not included)



Needlenose Pliers (not included)

#### **TOOL LIST**

## **OTHER HELPFUL TOOLS & MATERIALS**















Electric Precision Screwdriver for threading hardware (not included)

Utility Knife for cleaning up 3D prints (not included)

Side cutters used with Safety Glasses (not included) Needle Files for cleaning up 3D prints (not included)























































Outside View







Inside View

















#### Outside











































































































Press Switch ON





## **BLUE FLASHING LED ON IOTINY = READY TO CONNECT TO COMPUTER**















Main Menu

Wi-Fi AP Mode

Wi-Fi Client Mode

General Settings

Advanced Settings

Diagnostics



# **Diagnostics**



All Servo Ports Release All Servo Ports to 1 Degree All Servo Ports to 90 Degrees All Servo Ports to 180 Degree

Alternating Digital I/O Mode 1 Alternating Digital I/O Mode 2

Reboot EZ-B

### LED WILL CONTINUE TO FLASH BLUE ON IOTINY

### **SERVOS WILL MOVE TO 90 DEGREE POSITION**



NOTE: IF ALREADY AT 90 DEGREES THE SERVOS WILL NOT MOVE































































































R

































NOTE: Orientation



















## **Camera Cable plugs into CAMERA port**



**D0 - Eye Tilt Ser