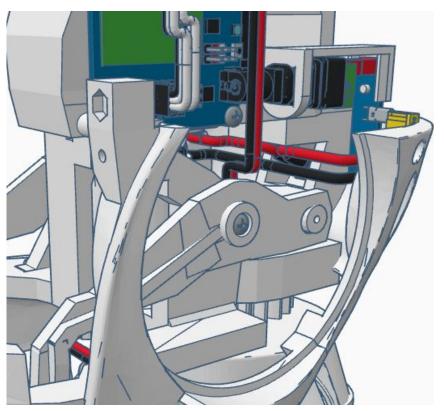

## **Camera Cable plugs into CAMERA port**

**D0 - Eye Tilt Servo** 

D1 - Eye Pan Servo