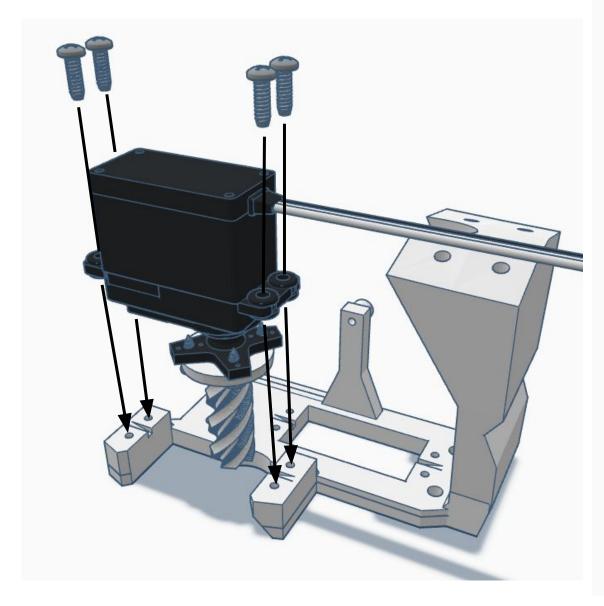

5mm Length: 6mm Black-0xide Pan Head Phillips Machine Screw

M3 x 0.5mm Steel Hex Nut























No.2 Phillips Screwdriver (not included)



No.2 Phillips Screwdriver (not included)



No.1 Phillips Screwdriver (not included)



No.1 Phillips Screwdriver (not included)



Needlenose Pliers (not included)

#### **TOOL LIST**

## **OTHER HELPFUL TOOLS & MATERIALS**















Electric Precision Screwdriver for threading hardware (not included)

Utility Knife for cleaning up 3D prints (not included)

Side cutters used with Safety Glasses (not included) Needle Files for cleaning up 3D prints (not included)























































Outside View







Inside View

















#### Outside











































































































Press Switch ON





## **BLUE FLASHING LED ON IOTINY = READY TO CONNECT TO COMPUTER**















Main Menu

Wi-Fi AP Mode

Wi-Fi Client Mode

General Settings

Advanced Settings

Diagnostics



# **Diagnostics**



All Servo Ports Release All Servo Ports to 1 Degree All Servo Ports to 90 Degrees All Servo Ports to 180 Degree

Alternating Digital I/O Mode 1 Alternating Digital I/O Mode 2

Reboot EZ-B

### LED WILL CONTINUE TO FLASH BLUE ON IOTINY

### **SERVOS WILL MOVE TO 90 DEGREE POSITION**



NOTE: IF ALREADY AT 90 DEGREES THE SERVOS WILL NOT MOVE































































































R

































NOTE: Orientation



















## **Camera Cable plu