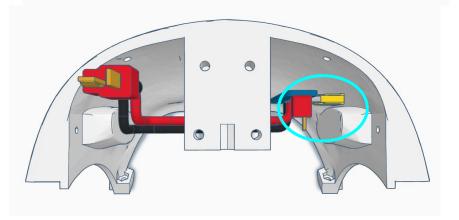

th: 10mm Flange Head Phillips Wood/Metal Screw M3 x 0.5mm Length: 6mm Black-0xide Pan Head Phillips Machine Screw

M3 x 0.5mm Steel Hex Nut























No.2 Phillips Screwdriver (not included)



No.2 Phillips Screwdriver (not included)



No.1 Phillips Screwdriver (not included)



No.1 Phillips Screwdriver (not included)



Needlenose Pliers (not included)

#### **TOOL LIST**

## **OTHER HELPFUL TOOLS & MATERIALS**















Electric Precision Screwdriver for threading hardware (not included)

Utility Knife for cleaning up 3D prints (not included)

Side cutters used with Safety Glasses (not included) Needle Files for cleaning up 3D prints (not included)























































Outside View







Inside View

















#### Outside











































































































Press Switch ON





## **BLUE FLASHING LED ON IOTINY = READY TO CONNECT TO COMPUTER**















Main Menu

Wi-Fi AP Mode

Wi-Fi Client Mode

General Settings

Advanced Settings

Diagnostics



# **Diagnostics**



All Servo Ports Release All Servo Ports to 1 Degree All Servo Ports to 90 Degrees All Servo Ports to 180 Degree

Alternating Digital I/O Mode 1 Alternating Digital I/O Mode 2

Reboot EZ-B

### LED WILL CONTINUE TO FLASH BLUE ON IOTINY

### **SERVOS WILL MOVE TO 90 DEGREE POSITION**



NOTE: IF ALREADY AT 90 DEGREES THE SERVOS WILL NOT MOVE































































































R

































NOTE