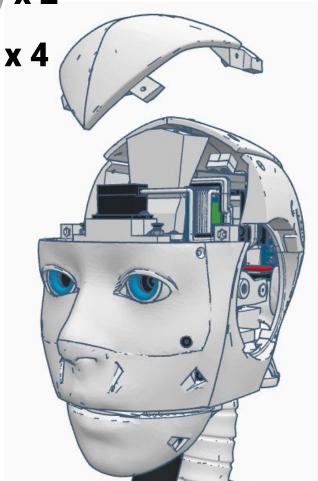

| Qty | 3D Printed Part          | Color     |
|-----|--------------------------|-----------|
|     |                          |           |
| 1   | JawSupportV2             | White     |
| 1   | JawHingeV1_wide          | White     |
| 1   | JawV5                    | White     |
| 2   | PivotCupV2               | Anycolor  |
| 1   | Head_Stand_EZ-Robot_Logo | Black     |
| 1   | NeckPistonFrontV2        | Black     |
| 1   | NeckPlateV3              | White     |
| 1   | NeckPlateHighV3          | White     |
| 1   | NeckJointLowerV5         | White     |
| 1   | NeckV3                   | White     |
| 1   | LowBackV6                | White     |
| 1   | SideHearV5               | White     |
| 1   | TopBackSkullV5           | White     |
| 1   | TopMouthV5               | White     |
| 1   | TopSkullLeftV5           | White     |
| 1   | TopSkullRightV5          | White     |
| 1   | UnitedInternalSupportV1  | Any color |
| 1   | BatterySupportV1         | Any color |
| 1   | SkullServoV2             | Any color |
| 1   | PowerClipV1              | Any color |