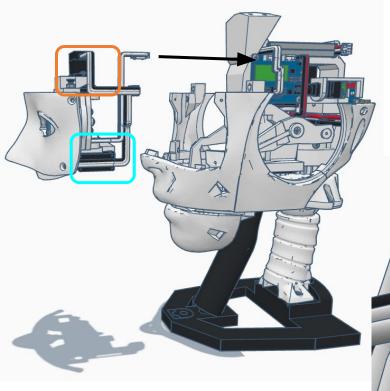

## **Camera Cable plugs into CAMERA port**

**D0 - Eye Tilt Servo** 

D1 - Eye Pan Servo