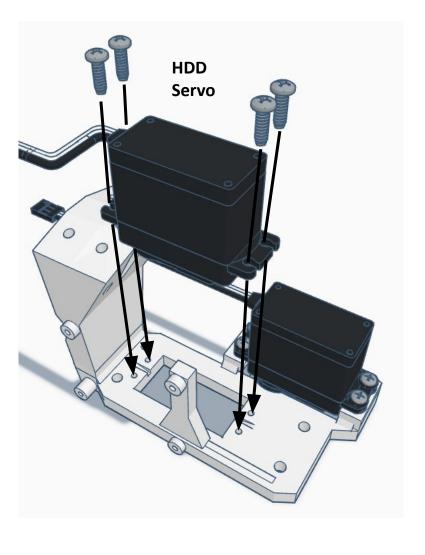

# HARDWARE LIST

M3 x 0.5mm Length: 14mm Black-Oxide Hex drive Flat Head Machine Screw

M2 x 0.4mm Length: 20mm Black-Oxide Hex drive Flat Head Machine Screw

No. 8 Length: ¾" Flat Head Phillips Wood/Metal Screw M3 Length: 10mm Pan Head Phillips Thread forming Screw

M2 Length: 10mm Flange Head Phillips Wood/Metal Screw M3 x 0.5mm Length: 6mm Black-0xide Pan Head Phillips Machine Screw

M3 x 0.5mm Steel Hex Nut

No.2 Phillips Screwdriver (not included)

No.2 Phillips Screwdriver (not included)