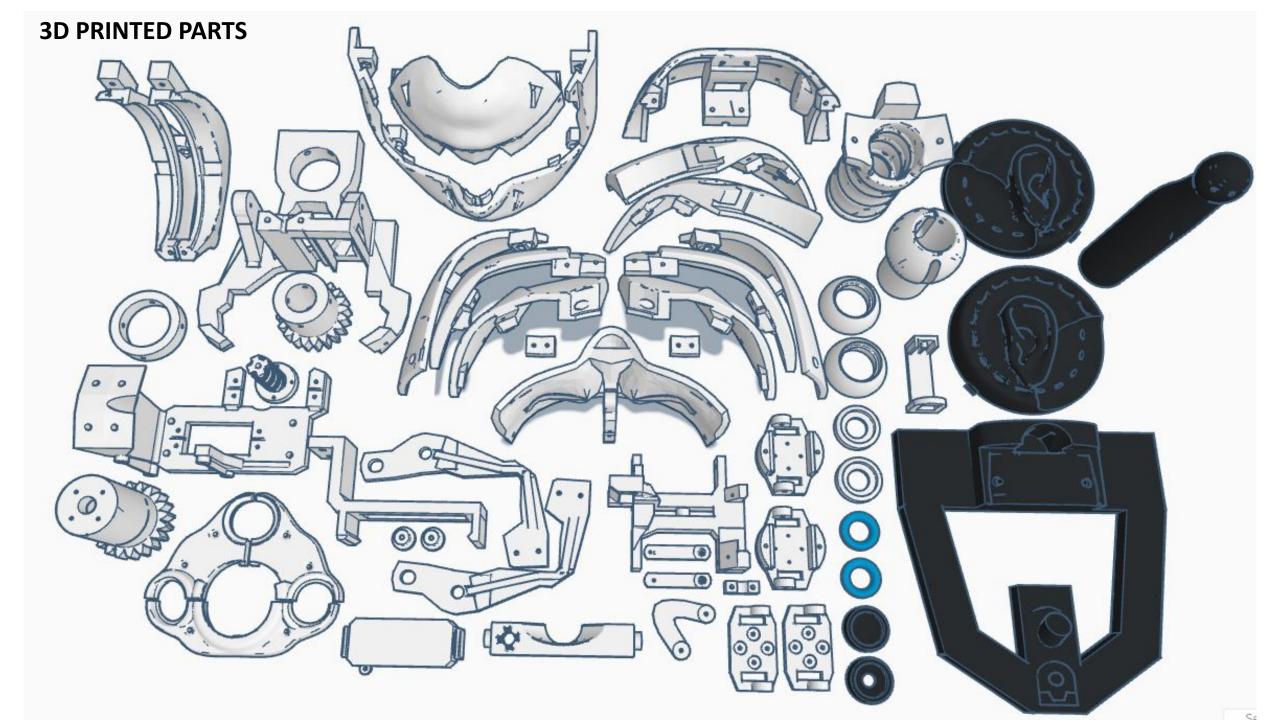

### **3D PRINTED PART LIST**

| Qty | 3D Printed Part          | Color                    |
|-----|--------------------------|--------------------------|
|     |                          |                          |
| 1   | EarLeftV1                | Black                    |
| 1   | EarRightV1               | Black                    |
| 2   | EyeBallSupportEZcameraV2 | Any color                |
| 2   | EyePlateV2               | Any color                |
| 1   | EyeBallCameraPupil       | Black                    |
| 1   | EyeBallSolidPupil        | Black                    |
| 2   | EyeBallV2                | White                    |
| 2   | EyeBalliris              | Blue, Green, Brown, etc. |
| 2   | EyeBallinsertV2          | White                    |
| 1   | EyeglassV5               | White                    |
| 1   | EyeHingeLeftV3           | Any color                |
| 1   | EyeHingeRightV3          | Any color                |
| 1   | EyeHingeCurveV1          | Any color                |
| 1   | EyeSupportV6             | Any color                |
| 1   | EyeHolderV1              | Any color                |
| 1   | ServoGearV3              | White                    |
| 1   | MainGearV3               | White                    |
| 1   | RingV3                   | Any color                |
| 1   | VoiceBoxV1               | White                    |
| 1   | JawPistonV2              | White                    |

| Qty | 3D Printed Part          | Color     |
|-----|--------------------------|-----------|
|     |                          |           |
| 1   | JawSupportV2             | White     |
| 1   | JawHingeV1_wide          | White     |
| 1   | JawV5                    | White     |
| 2   | PivotCupV2               | Anycolor  |
| 1   | Head_Stand_EZ-Robot_Logo | Black     |
| 1   | NeckPistonFrontV2        | Black     |
| 1   | NeckPlateV3              | White     |
| 1   | NeckPlateHighV3          | White     |
| 1   | NeckJointLowerV5         | White     |
| 1   | NeckV3                   | White     |
| 1   | LowBackV6                | White     |
| 1   | SideHearV5               | White     |
| 1   | TopBackSkullV5           | White     |
| 1   | TopMouthV5               | White     |
| 1   | TopSkullLeftV5           | White     |
| 1   | TopSkullRightV5          | White     |
| 1   | UnitedInternalSupportV1  | Any color |
| 1   | BatterySupportV1         | Any color |
| 1   | SkullServoV2             | Any color |
| 1   | PowerClipV1              | Any color |