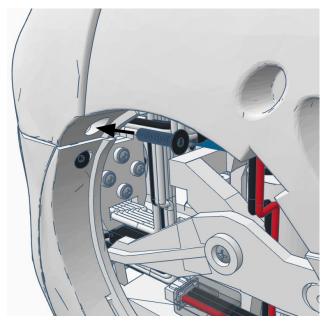

# **Diagnostics**



All Servo Ports Release All Servo Ports to 1 Degree All Servo Ports to 90 Degrees All Servo Ports to 180 Degree

Alternating Digital I/O Mode 1 Alternating Digital I/O Mode 2

Reboot EZ-B

### LED WILL CONTINUE TO FLASH BLUE ON IOTINY

### **SERVOS WILL MOVE TO 90 DEGREE POSITION**



NOTE: IF ALREADY AT 90 DEGREES THE SERVOS WILL NOT MOVE































































































R

































NOTE: Orientation



















## **Camera Cable plugs into CAMERA port**



**D0 - Eye Tilt Servo** 

D1 - Eye Pan Servo



## **ENSURE THE IOTINY LED IS STILL FLASHING BLUE**































































































x 2







**x** 6