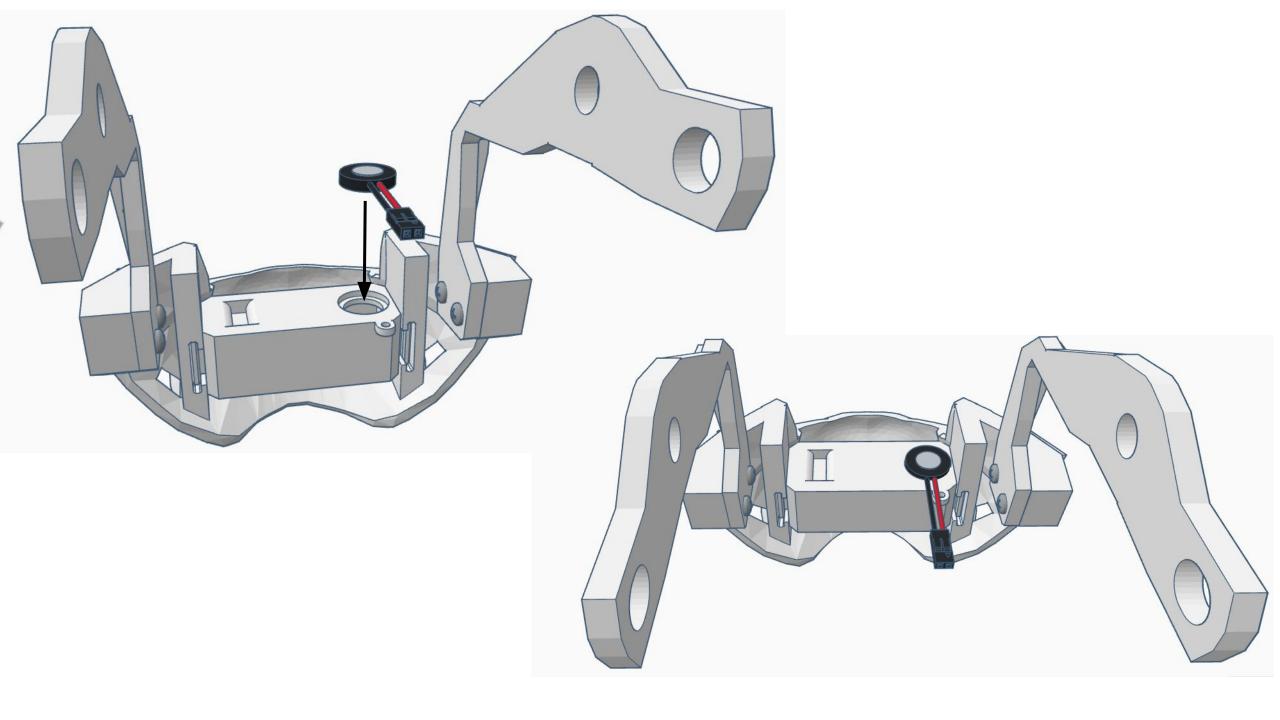

Outside View







Inside View

















#### Outside











































































































Press Switch ON





## **BLUE FLASHING LED ON IOTINY = READY TO CONNECT TO COMPUTER**















Main Menu

Wi-Fi AP Mode

Wi-Fi Client Mode

General Settings

Advanced Settings

Diagnostics



# **Diagnostics**



All Servo Ports Release All Servo Ports to 1 Degree All Servo Ports to 90 Degrees All Servo Ports to 180 Degree

Alternating Digital I/O Mode 1 Alternating Digital I/O Mode 2

Reboot EZ-B

### LED WILL CONTINUE TO FLASH BLUE ON IOTINY

### **SERVOS WILL MOVE TO 90 DEGREE POSITION**



NOTE: IF ALREADY AT 90 DEGREES THE SERVOS WILL NOT MOVE































































































R

































NOTE: Orientation



















## **Camera Cable plugs into CAMERA port**



**D0 - Eye Tilt Servo** 

D1 - Eye Pan Servo



## **ENSURE THE IOTINY LED IS STILL FLASHING BLUE**































































































x 2







**x** 6