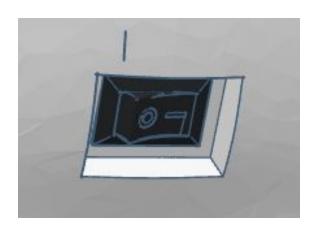

mm Steel Hex Nut























No.2 Phillips Screwdriver (not included)



No.2 Phillips Screwdriver (not included)



No.1 Phillips Screwdriver (not included)



No.1 Phillips Screwdriver (not included)



Needlenose Pliers (not included)

#### **TOOL LIST**

## **OTHER HELPFUL TOOLS & MATERIALS**















Electric Precision Screwdriver for threading hardware (not included)

Utility Knife for cleaning up 3D prints (not included)

Side cutters used with Safety Glasses (not included) Needle Files for cleaning up 3D prints (not included)























































Outside View







Inside View

















#### Outside











































































































Press Switch ON





## **BLUE FLASHING LED ON IOTINY = READY TO CONNECT TO COMPUTER**















Main Menu

Wi-Fi AP Mode

Wi-Fi Client Mode

General Settings

Advanced Settings

Diagnostics



# **Diagnostics**



All Servo Ports Release All Servo Ports to 1 Degree All Servo Ports to 90 Degrees All Servo Ports to 180 Degree

Alternating Digital I/O Mode 1 Alternating Digital I/O Mode 2

Reboot EZ-B

### LED WILL CONTINUE TO FLASH BLUE ON IOTINY

### **SERVOS WILL MOVE TO 90 DEGREE POSITION**



NOTE: IF ALREADY AT 90 DEGREES THE SERVOS WILL NOT MOVE































































































R

































NOTE: Orientation



















## **Camera Cable plugs into CAMERA port**



**D0 - Eye Tilt Servo** 

D1 - Eye Pan Servo