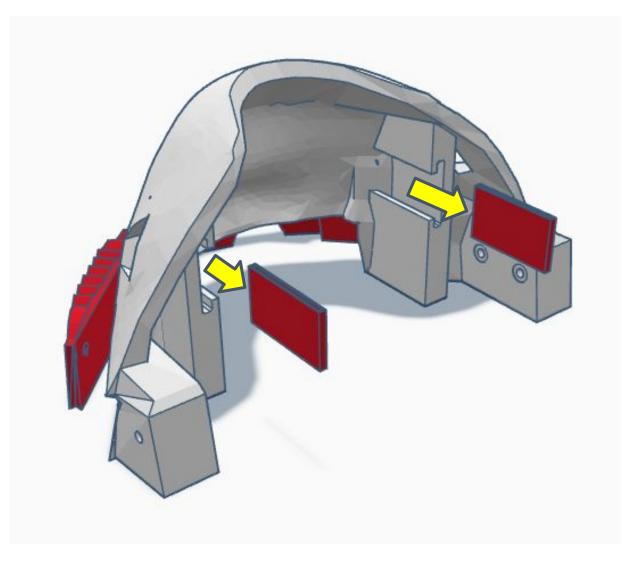

tCupV2               | Anycolor  |
| 1   | Head_Stand_EZ-Robot_Logo | Black     |
| 1   | NeckPistonFrontV2        | Black     |
| 1   | NeckPlateV3              | White     |
| 1   | NeckPlateHighV3          | White     |
| 1   | NeckJointLowerV5         | White     |
| 1   | NeckV3                   | White     |
| 1   | LowBackV6                | White     |
| 1   | SideHearV5               | White     |
| 1   | TopBackSkullV5           | White     |
| 1   | TopMouthV5               | White     |
| 1   | TopSkullLeftV5           | White     |
| 1   | TopSkullRightV5          | White     |
| 1   | UnitedInternalSupportV1  | Any color |
| 1   | BatterySupportV1         | Any color |
| 1   | SkullServoV2             | Any color |
| 1   | PowerClipV1              | Any color |









































# HARDWARE LIST

M3 x 0.5mm Length: 14mm Black-Oxide Hex drive Flat Head Machine Screw

M2 x 0.4mm Length: 20mm Black-Oxide Hex drive Flat Head Machine Screw

No. 8 Length: ¾" Flat Head Phillips Wood/Metal Screw M3 Length: 10mm Pan Head Phillips Thread forming Screw

M2 Length: 10mm Flange Head Phillips Wood/Metal Screw M3 x 0.5mm Length: 6mm Black-0xide Pan Head Phillips Machine Screw

M3 x 0.5mm Steel Hex Nut























No.2 Phillips Screwdriver (not included)



No.2 Phillips Screwdriver (not included)



No.1 Phillips Screwdriver (not included)



No.1 Phillips Screwdriver (not included)



Needlenose Pliers (not included)

#### **TOOL LIST**

## **OTHER HELPFUL TOOLS & MATERIALS**















Electric Precision Screwdriver for threading hardw