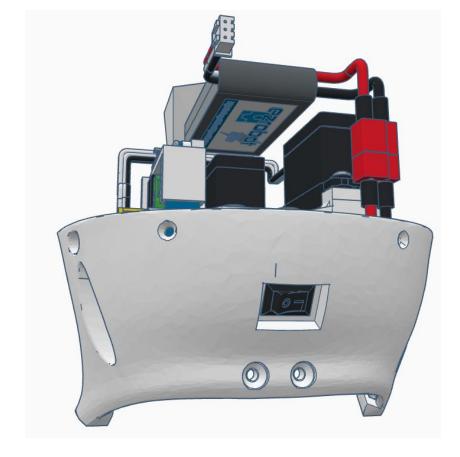

.5mm Steel Hex Nut























No.2 Phillips Screwdriver (not included)



No.2 Phillips Screwdriver (not included)



No.1 Phillips Screwdriver (not included)



No.1 Phillips Screwdriver (not included)



Needlenose Pliers (not included)

#### **TOOL LIST**

## **OTHER HELPFUL TOOLS & MATERIALS**















Electric Precision Screwdriver for threading hardware (not included)

Utility Knife for cleaning up 3D prints (not included)

Side cutters used with Safety Glasses (not included) Needle Files for cleaning up 3D prints (not included)























































Outside View







Inside View

















#### Outside











































































































Press Switch ON





## **BLUE FLASHING LED ON IOTINY = READY TO CONNECT TO COMPUTER**















Main Menu

Wi-Fi AP Mode

Wi-Fi Client Mode

General Settings

Advanced Settings

Diagnostics



# **Diagnostics**



All Servo Ports Release All Servo Ports to 1 Degree All Servo Ports to 90 Degrees All Servo Ports to 180 Degree

Alternating Digital I/O Mode 1 Alternating Digital I/O Mode 2

Reboot EZ-B

### LED WILL CONTINUE TO FLASH BLUE ON IOTINY

### **SERVOS WILL MOVE TO 90 DEGREE POSITION**



NOTE: IF ALREADY AT 90 DEGREES THE SERVOS WILL NOT MOVE































































































R

































NOTE: Orientation



















## **Camera Cable plugs into CAMERA port**



**D0 - Eye Tilt Servo** 

D1 - Eye Pan Ser