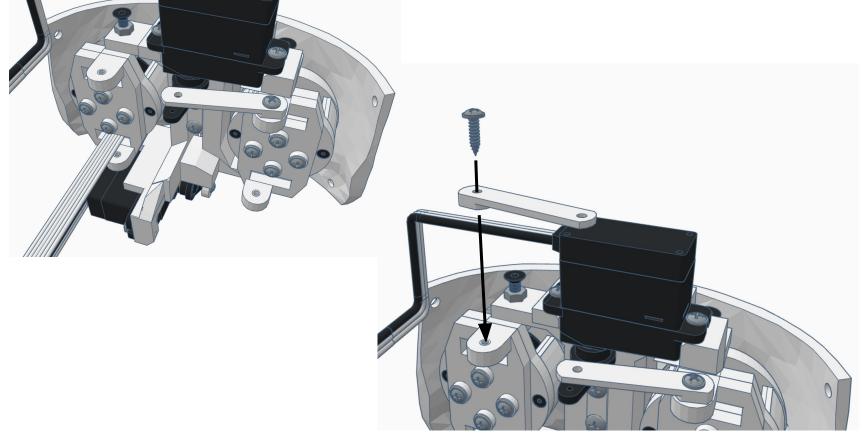

# HARDWARE LIST

M3 x 0.5mm Length: 14mm Black-Oxide Hex drive Flat Head Machine Screw

M2 x 0.4mm Length: 20mm Black-Oxide Hex drive Flat Head Machine Screw

No. 8 Length: ¾" Flat Head Phillips Wood/Metal Screw M3 Length: 10mm Pan Head Phillips Thread forming Screw

M2 Length: 10mm Flange Head Phillips Wood/Metal Screw M3 x 0.5mm Length: 6mm Black-0xide Pan Head Phillips Machine Screw

M3 x 0.5mm Steel Hex Nut

No.2 Phillips Screwdriver (not included)

No.2 Phillips Screwdriver (not included)