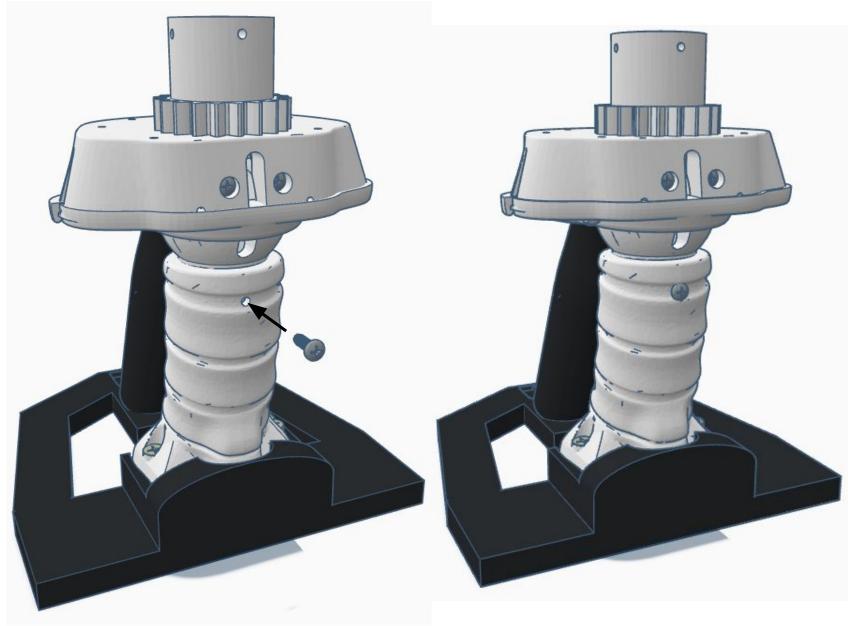

l Screw M3 Length: 10mm Pan Head Phillips Thread forming Screw

M2 Length: 10mm Flange Head Phillips Wood/Metal Screw M3 x 0.5mm Length: 6mm Black-0xide Pan Head Phillips Machine Screw

M3 x 0.5mm Steel Hex Nut























No.2 Phillips Screwdriver (not included)



No.2 Phillips Screwdriver (not included)



No.1 Phillips Screwdriver (not included)



No.1 Phillips Screwdriver (not included)



Needlenose Pliers (not included)

#### **TOOL LIST**

## **OTHER HELPFUL TOOLS & MATERIALS**















Electric Precision Screwdriver for threading hardware (not included)

Utility Knife for cleaning up 3D prints (not included)

Side cutters used with Safety Glasses (not included) Needle Files for cleaning up 3D prints (not included)























































Outside View







Inside View

















#### Outside











































































































Press Switch ON





## **BLUE FLASHING LED ON IOTINY = READY TO CONNECT TO COMPUTER**















Main Menu

Wi-Fi AP Mode

Wi-Fi Client Mode

General Settings

Advanced Settings

Diagnostics



# **Diagnostics**



All Servo Ports Release All Servo Ports to 1 Degree All Servo Ports to 90 Degrees All Servo Ports to 180 Degree

Alternating Digital I/O Mode 1 Alternating Digital I/O Mode 2

Reboot EZ-B

### LED WILL CONTINUE TO FLASH BLUE ON IOTINY

### **SERVOS WILL MOVE TO 90 DEGREE POSITION**



NOTE: IF ALREADY AT 90 DEGREES THE SERVOS WILL NOT MOVE