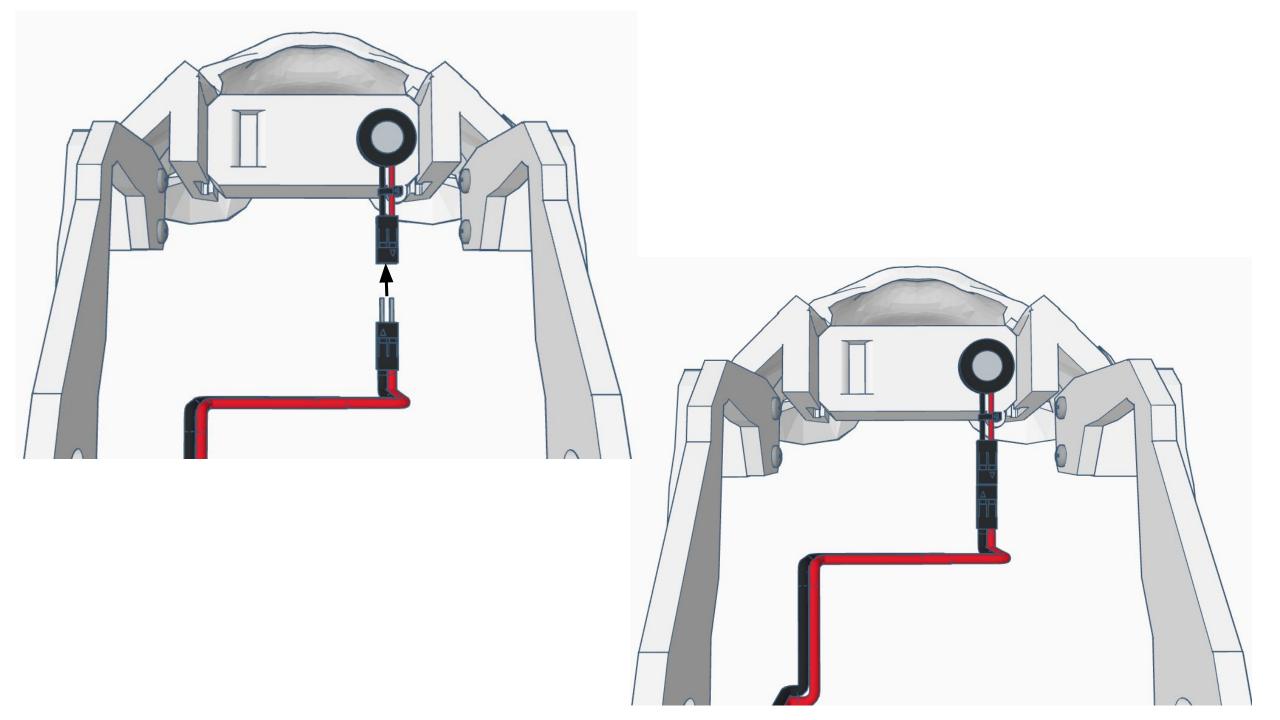

## **Camera Cable plugs into CAMERA port**

**D0 - Eye Tilt Servo** 

D1 - Eye Pan Servo