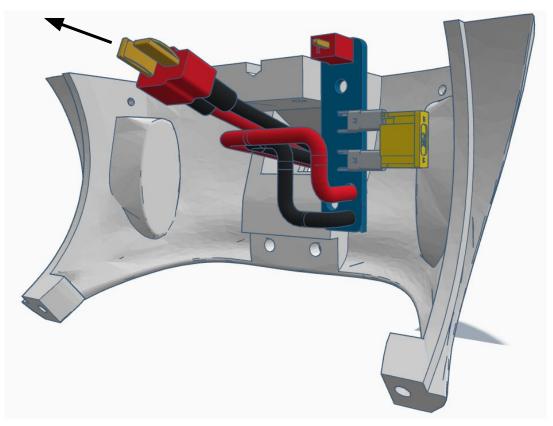

Outside View

Inside View

## **Camera Cable plugs into CAMERA port**

**D0 - Eye Tilt Servo** 

D1 - Eye Pan Servo