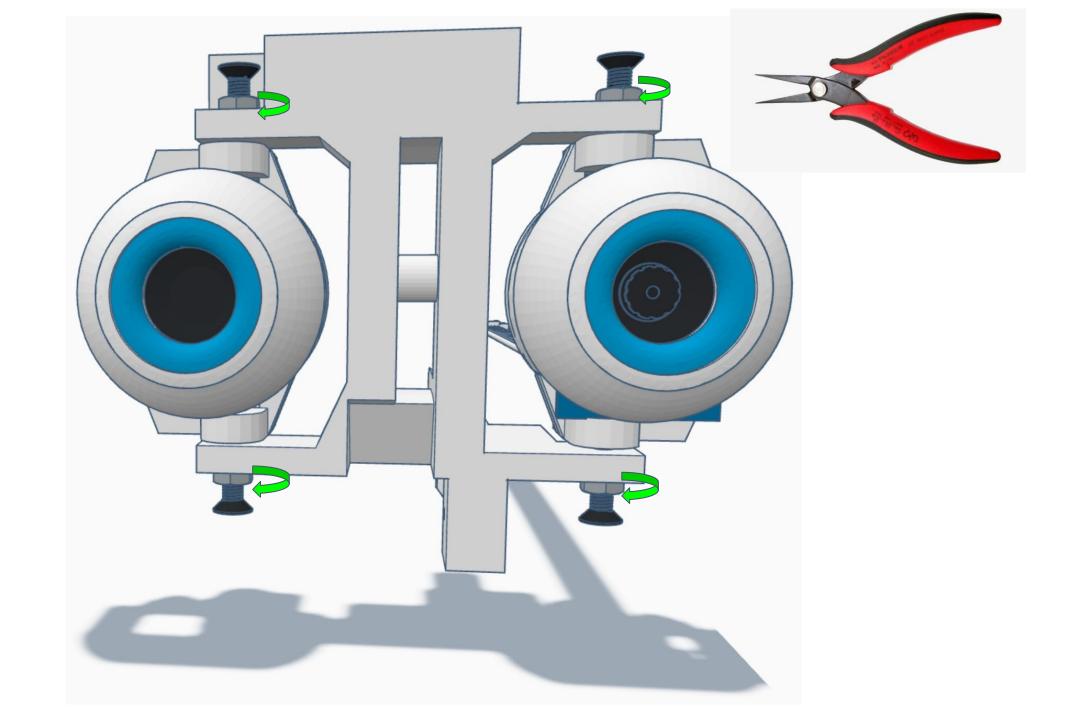

No.1 Phillips Screwdriver (not included)

No.1 Phillips Screwdriver (not included)

Needlenose Pliers (not included)