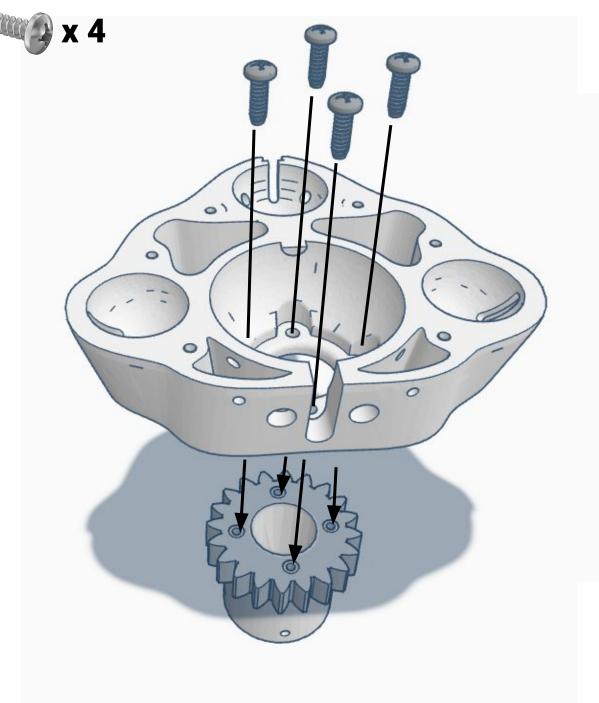

Head Phillips Wood/Metal Screw M3 Length: 10mm Pan Head Phillips Thread forming Screw

M2 Length: 10mm Flange Head Phillips Wood/Metal Screw M3 x 0.5mm Length: 6mm Black-0xide Pan Head Phillips Machine Screw

M3 x 0.5mm Steel Hex Nut























No.2 Phillips Screwdriver (not included)



No.2 Phillips Screwdriver (not included)



No.1 Phillips Screwdriver (not included)



No.1 Phillips Screwdriver (not included)



Needlenose Pliers (not included)

#### **TOOL LIST**

## **OTHER HELPFUL TOOLS & MATERIALS**















Electric Precision Screwdriver for threading hardware (not included)

Utility Knife for cleaning up 3D prints (not included)

Side cutters used with Safety Glasses (not included) Needle Files for cleaning up 3D prints (not included)























































Outside View







Inside View

















#### Outside











































































































Press Switch ON





## **BLUE FLASHING LED ON IOTINY = READY TO CONNECT TO COMPUTER**















Main Menu

Wi-Fi AP Mode

Wi-Fi Client Mode

General Settings

Advanced Settings

Diagnostics



# **Diagnostics**



All Servo Ports Release All Servo Ports to 1 Degree All Servo Ports to 90 Degrees All Servo Ports to 180 Degree

Alternating Digital I/O Mode 1 Alternating Digital I/O Mode 2

Reboot EZ-B

### LED WILL CONTINUE TO FLASH BLUE ON IOTINY

### **SERVOS WILL MOVE TO 90 DEGREE POSITION**



NOTE: IF ALREADY AT 90 DEGREES THE SERVOS WILL NOT MOVE