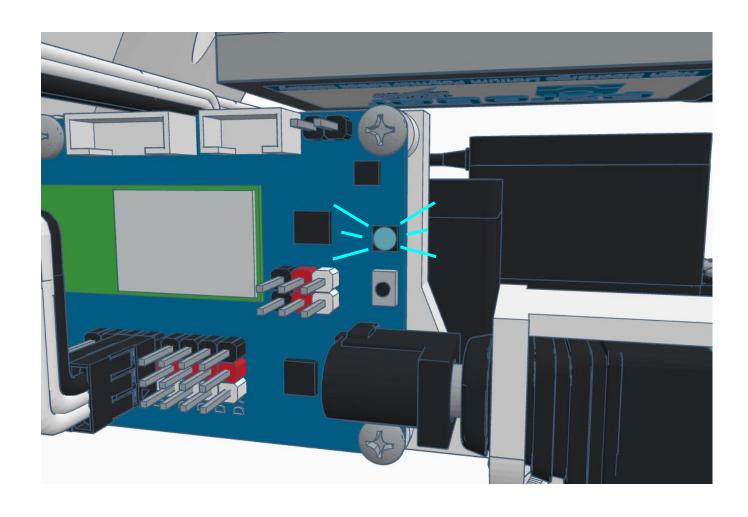

## **BLUE FLASHING LED ON IOTINY = READY TO CONNECT TO COMPUTER**

Main Menu

Wi-Fi AP Mode

Wi-Fi Client Mode

General Settings

Advanced Settings

Diagnostics

### LED WILL CONTINUE TO FLASH BLUE ON IOTINY