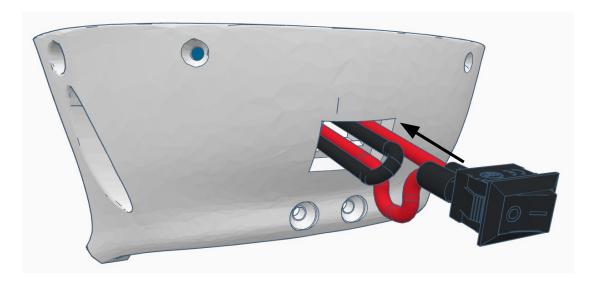

rming Screw

M2 Length: 10mm Flange Head Phillips Wood/Metal Screw M3 x 0.5mm Length: 6mm Black-0xide Pan Head Phillips Machine Screw

M3 x 0.5mm Steel Hex Nut























No.2 Phillips Screwdriver (not included)



No.2 Phillips Screwdriver (not included)



No.1 Phillips Screwdriver (not included)



No.1 Phillips Screwdriver (not included)



Needlenose Pliers (not included)

#### **TOOL LIST**

## **OTHER HELPFUL TOOLS & MATERIALS**















Electric Precision Screwdriver for threading hardware (not included)

Utility Knife for cleaning up 3D prints (not included)

Side cutters used with Safety Glasses (not included) Needle Files for cleaning up 3D prints (not included)























































Outside View







Inside View

















#### Outside











































































































Press Switch ON





## **BLUE FLASHING LED ON IOTINY = READY TO CONNECT TO COMPUTER**















Main Menu

Wi-Fi AP Mode

Wi-Fi Client Mode

General Settings

Advanced Settings

Diagnostics



# **Diagnostics**



All Servo Ports Release All Servo Ports to 1 Degree All Servo Ports to 90 Degrees All Servo Ports to 180 Degree

Alternating Digital I/O Mode 1 Alternating Digital I/O Mode 2

Reboot EZ-B

### LED WILL CONTINUE TO FLASH BLUE ON IOTINY

### **SERVOS WILL MOVE TO 90 DEGREE POSITION**



NOTE: IF ALREADY AT 90 DEGREES THE SERVOS WILL NOT MOVE































































































R