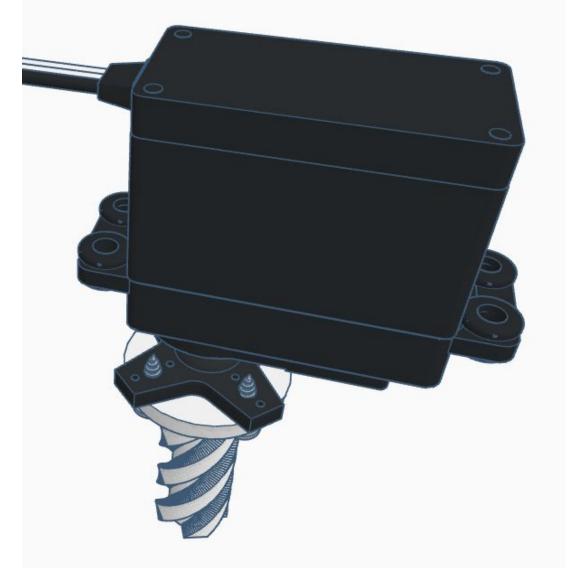

x 0.5mm Length: 6mm Black-0xide Pan Head Phillips Machine Screw

M3 x 0.5mm Steel Hex Nut























No.2 Phillips Screwdriver (not included)



No.2 Phillips Screwdriver (not included)



No.1 Phillips Screwdriver (not included)



No.1 Phillips Screwdriver (not included)



Needlenose Pliers (not included)

#### **TOOL LIST**

## **OTHER HELPFUL TOOLS & MATERIALS**















Electric Precision Screwdriver for threading hardware (not included)

Utility Knife for cleaning up 3D prints (not included)

Side cutters used with Safety Glasses (not included) Needle Files for cleaning up 3D prints (not included)























































Outside View







Inside View

















#### Outside











































































































Press Switch ON





## **BLUE FLASHING LED ON IOTINY = READY TO CONNECT TO COMPUTER**















Main Menu

Wi-Fi AP Mode

Wi-Fi Client Mode

General Settings

Advanced Settings

Diagnostics



# **Diagnostics**



All Servo Ports Release All Servo Ports to 1 Degree All Servo Ports to 90 Degrees All Servo Ports to 180 Degree

Alternating Digital I/O Mode 1 Alternating Digital I/O Mode 2

Reboot EZ-B

### LED WILL CONTINUE TO FLASH BLUE ON IOTINY

### **SERVOS WILL MOVE TO 90 DEGREE POSITION**



NOTE: IF ALREADY AT 90 DEGREES THE SERVOS WILL NOT MOVE































































































R

































NOTE: Orientation



















## **Camera Cable