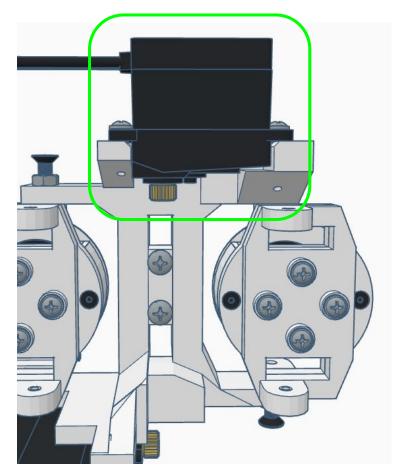

### **SERVOS WILL MOVE TO 90 DEGREE POSITION**

NOTE: IF ALREADY AT 90 DEGREES THE SERVOS WILL NOT MOVE

R

NOTE: Orientation