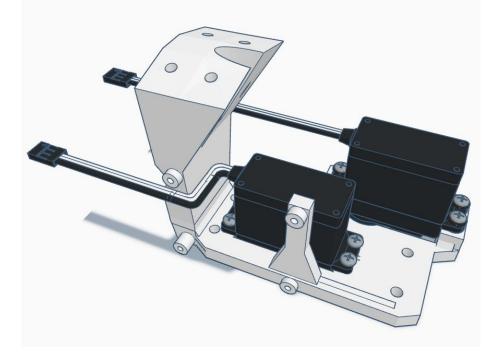

## **Camera Cable plugs into CAMERA port**

**D0 - Eye Tilt Servo** 

D1 - Eye Pan Servo