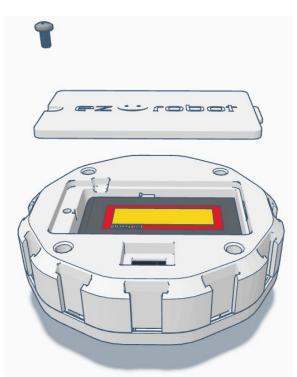

Length: ¾" Flat Head Phillips Wood/Metal Screw M3 Length: 10mm Pan Head Phillips Thread forming Screw

M2 Length: 10mm Flange Head Phillips Wood/Metal Screw M3 x 0.5mm Length: 6mm Black-0xide Pan Head Phillips Machine Screw

M3 x 0.5mm Steel Hex Nut























No.2 Phillips Screwdriver (not included)



No.2 Phillips Screwdriver (not included)



No.1 Phillips Screwdriver (not included)



No.1 Phillips Screwdriver (not included)



Needlenose Pliers (not included)

#### **TOOL LIST**

## **OTHER HELPFUL TOOLS & MATERIALS**















Electric Precision Screwdriver for threading hardware (not included)

Utility Knife for cleaning up 3D prints (not included)

Side cutters used with Safety Glasses (not included) Needle Files for cleaning up 3D prints (not included)























































Outside View







Inside View

















#### Outside











































































































Press Switch ON





## **BLUE FLASHING LED ON IOTINY = READY TO CONNECT TO COMPUTER**















Main Menu

Wi-Fi AP Mode

Wi-Fi Client Mode

General Settings

Advanced Settings

Diagnostics



# **Diagnostics**



All Servo Ports Release All Servo Ports to 1 Degree All Servo Ports to 90 Degrees All Servo Ports to 180 Degree

Alternating Digital I/O Mode 1 Alternating Digital I/O Mode 2

Reboot EZ-B

### LED WILL CONTINUE TO FLASH BLUE ON IOTINY

### **SERVOS WILL MOVE TO 90 DEGREE POSITION**



NOTE: IF ALREADY AT 90 DEGREES THE SERVOS WILL NOT MOVE