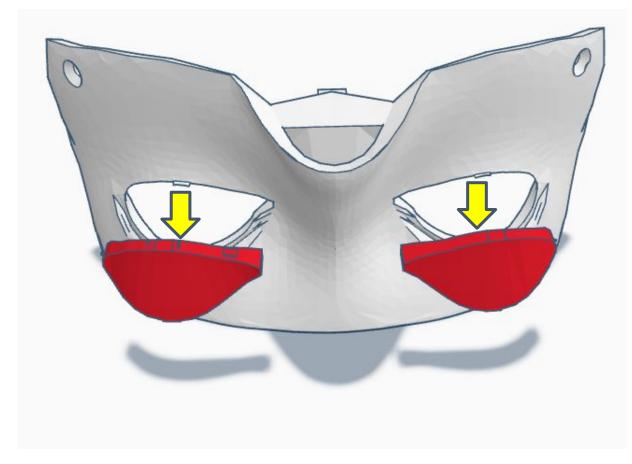

| PivotCupV2               | Anycolor  |
| 1   | Head_Stand_EZ-Robot_Logo | Black     |
| 1   | NeckPistonFrontV2        | Black     |
| 1   | NeckPlateV3              | White     |
| 1   | NeckPlateHighV3          | White     |
| 1   | NeckJointLowerV5         | White     |
| 1   | NeckV3                   | White     |
| 1   | LowBackV6                | White     |
| 1   | SideHearV5               | White     |
| 1   | TopBackSkullV5           | White     |
| 1   | TopMouthV5               | White     |
| 1   | TopSkullLeftV5           | White     |
| 1   | TopSkullRightV5          | White     |
| 1   | UnitedInternalSupportV1  | Any color |
| 1   | BatterySupportV1         | Any color |
| 1   | SkullServoV2             | Any color |
| 1   | PowerClipV1              | Any color |









































# HARDWARE LIST

M3 x 0.5mm Length: 14mm Black-Oxide Hex drive Flat Head Machine Screw

M2 x 0.4mm Length: 20mm Black-Oxide Hex drive Flat Head Machine Screw

No. 8 Length: ¾" Flat Head Phillips Wood/Metal Screw M3 Length: 10mm Pan Head Phillips Thread forming Screw

M2 Length: 10mm Flange Head Phillips Wood/Metal Screw M3 x 0.5mm Length: 6mm Black-0xide Pan Head Phillips Machine Screw

M3 x 0.5mm Steel Hex Nut























No.2 Phillips Screwdriver (not included)



No.2 Phillips Screwdriver (not included)



No.1 Phillips Screwdriver (not included)



No.1 Phillips Screwdriver (not included)



Needlenose Pliers (not included)

#### **TOOL LIST**

## **OTHER HELPFUL TOOLS & MATERIALS**















Electric Precision Screwdriver for threadi