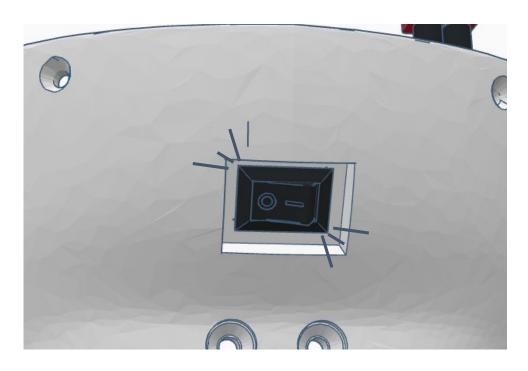

ing Screw

M2 Length: 10mm Flange Head Phillips Wood/Metal Screw M3 x 0.5mm Length: 6mm Black-0xide Pan Head Phillips Machine Screw

M3 x 0.5mm Steel Hex Nut























No.2 Phillips Screwdriver (not included)



No.2 Phillips Screwdriver (not included)



No.1 Phillips Screwdriver (not included)



No.1 Phillips Screwdriver (not included)



Needlenose Pliers (not included)

#### **TOOL LIST**

## **OTHER HELPFUL TOOLS & MATERIALS**















Electric Precision Screwdriver for threading hardware (not included)

Utility Knife for cleaning up 3D prints (not included)

Side cutters used with Safety Glasses (not included) Needle Files for cleaning up 3D prints (not included)























































Outside View







Inside View

















#### Outside











































































































Press Switch ON





## **BLUE FLASHING LED ON IOTINY = READY TO CONNECT TO COMPUTER**















Main Menu

Wi-Fi AP Mode

Wi-Fi Client Mode

General Settings

Advanced Settings

Diagnostics



# **Diagnostics**



All Servo Ports Release All Servo Ports to 1 Degree All Servo Ports to 90 Degrees All Servo Ports to 180 Degree

Alternating Digital I/O Mode 1 Alternating Digital I/O Mode 2

Reboot EZ-B

### LED WILL CONTINUE TO FLASH BLUE ON IOTINY

### **SERVOS WILL MOVE TO 90 DEGREE POSITION**



NOTE: IF ALREADY AT 90 DEGREES THE SERVOS WILL NOT MOVE































































































R