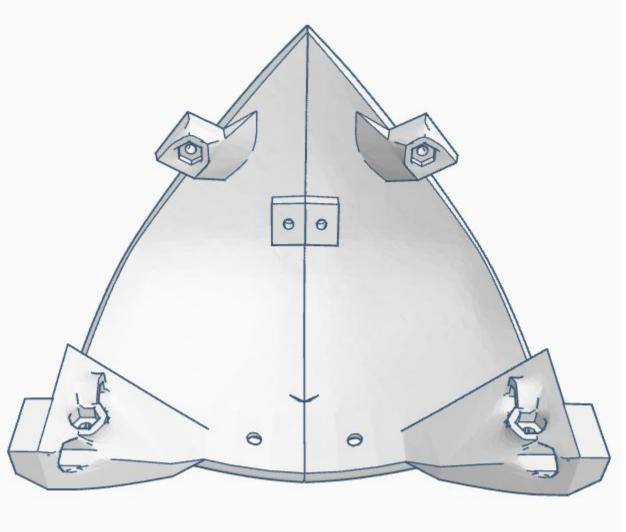

tings

Advanced Settings

Diagnostics



# **Diagnostics**



All Servo Ports Release All Servo Ports to 1 Degree All Servo Ports to 90 Degrees All Servo Ports to 180 Degree

Alternating Digital I/O Mode 1 Alternating Digital I/O Mode 2

Reboot EZ-B

### LED WILL CONTINUE TO FLASH BLUE ON IOTINY

### **SERVOS WILL MOVE TO 90 DEGREE POSITION**



NOTE: IF ALREADY AT 90 DEGREES THE SERVOS WILL NOT MOVE































































































R

































NOTE: Orientation



















## **Camera Cable plugs into CAMERA port**



**D0 - Eye Tilt Servo** 

D1 - Eye Pan Servo



## **ENSURE THE IOTINY LED IS STILL FLASHING BLUE**































































































x 2







**x** 6