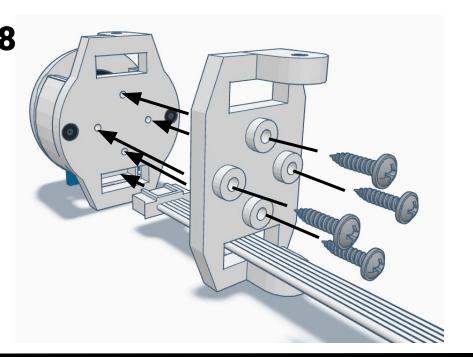

# HARDWARE LIST

M3 x 0.5mm Length: 14mm Black-Oxide Hex drive Flat Head Machine Screw

M2 x 0.4mm Length: 20mm Black-Oxide Hex drive Flat Head Machine Screw

No. 8 Length: ¾" Flat Head Phillips Wood/Metal Screw M3 Length: 10mm Pan Head Phillips Thread forming Screw

M2 Length: 10mm Flange Head Phillips Wood/Metal Screw M3 x 0.5mm Length: 6mm Black-0xide Pan Head Phillips Machine Screw

M3 x 0.5mm Steel Hex Nut

No.2 Phillips Screwdriver (not included)

No.2 Phillips Screwdriver (not included)