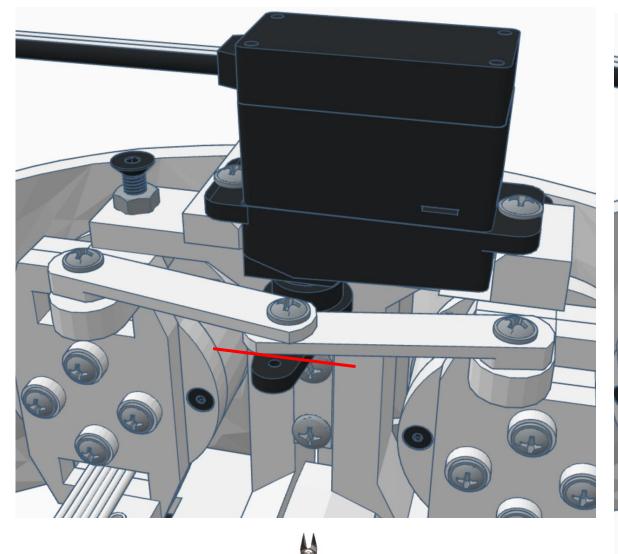

Fi AP Mode

Wi-Fi Client Mode

General Settings

Advanced Settings

Diagnostics



# **Diagnostics**



All Servo Ports Release All Servo Ports to 1 Degree All Servo Ports to 90 Degrees All Servo Ports to 180 Degree

Alternating Digital I/O Mode 1 Alternating Digital I/O Mode 2

Reboot EZ-B

### LED WILL CONTINUE TO FLASH BLUE ON IOTINY

### **SERVOS WILL MOVE TO 90 DEGREE POSITION**



NOTE: IF ALREADY AT 90 DEGREES THE SERVOS WILL NOT MOVE































































































R

































NOTE: Orientation



















## **Camera Cable plugs into CAMERA port**



**D0 - Eye Tilt Servo** 

D1 - Eye Pan Servo



## **ENSURE THE IOTINY LED IS STILL FLASHING BLUE**































































































x 2







**x** 6