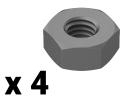

M2 Length: 10mm Flange Head Phillips Wood/Metal Screw M3 x 0.5mm Length: 6mm Black-0xide Pan Head Phillips Machine Screw

M3 x 0.5mm Steel Hex Nut

No.2 Phillips Screwdriver (not included)

No.2 Phillips Screwdriver (not included)