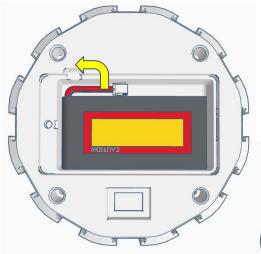

ength: ¾" Flat Head Phillips Wood/Metal Screw M3 Length: 10mm Pan Head Phillips Thread forming Screw

M2 Length: 10mm Flange Head Phillips Wood/Metal Screw M3 x 0.5mm Length: 6mm Black-0xide Pan Head Phillips Machine Screw

M3 x 0.5mm Steel Hex Nut























No.2 Phillips Screwdriver (not included)



No.2 Phillips Screwdriver (not included)



No.1 Phillips Screwdriver (not included)



No.1 Phillips Screwdriver (not included)



Needlenose Pliers (not included)

#### **TOOL LIST**

## **OTHER HELPFUL TOOLS & MATERIALS**















Electric Precision Screwdriver for threading hardware (not included)

Utility Knife for cleaning up 3D prints (not included)

Side cutters used with Safety Glasses (not included) Needle Files for cleaning up 3D prints (not included)























































Outside View







Inside View

















#### Outside











































































































Press Switch ON





## **BLUE FLASHING LED ON IOTINY = READY TO CONNECT TO COMPUTER**















Main Menu

Wi-Fi AP Mode

Wi-Fi Client Mode

General Settings

Advanced Settings

Diagnostics



# **Diagnostics**



All Servo Ports Release All Servo Ports to 1 Degree All Servo Ports to 90 Degrees All Servo Ports to 180 Degree

Alternating Digital I/O Mode 1 Alternating Digital I/O Mode 2

Reboot EZ-B

### LED WILL CONTINUE TO FLASH BLUE ON IOTINY

### **SERVOS WILL MOVE TO 90 DEGREE POSITION**



NOTE: IF ALREADY AT 90 DEGREES THE SERVOS WILL NOT MOVE