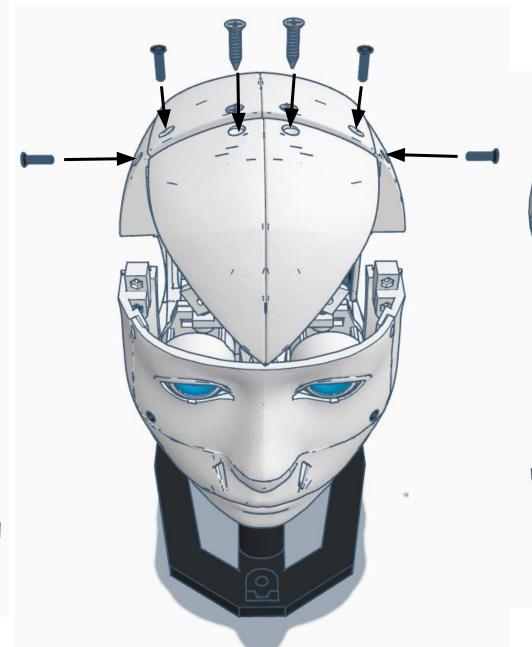

| Qty | 3D Printed Part          | Color     |
|-----|--------------------------|-----------|
|     |                          |           |
| 1   | JawSupportV2             | White     |
| 1   | JawHingeV1_wide          | White     |
| 1   | JawV5                    | White     |
| 2   | PivotCupV2               | Anycolor  |
| 1   | Head_Stand_EZ-Robot_Logo | Black     |
| 1   | NeckPistonFrontV2        | Black     |
| 1   | NeckPlateV3              | White     |
| 1   | NeckPlateHighV3          | White     |
| 1   | NeckJointLowerV5         | White     |
| 1   | NeckV3                   | White     |
| 1   | LowBackV6                | White     |
| 1   | SideHearV5               | White     |
| 1   | TopBackSkullV5           | White     |
| 1   | TopMouthV5               | White     |
| 1   | TopSkullLeftV5           | White     |
| 1   | TopSkullRightV5          | White     |
| 1   | UnitedInternalSupportV1  | Any color |
| 1   | BatterySupportV1         | Any color |
| 1   | SkullServoV2             | Any color |
| 1   | PowerClipV1              | Any color |