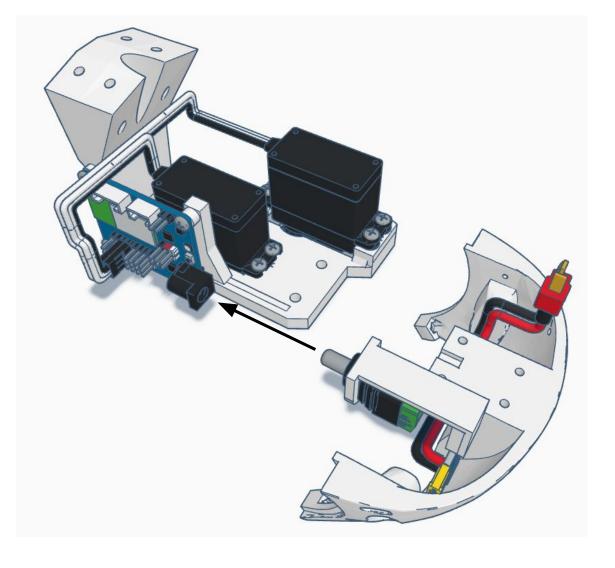

Phillips Machine Screw

M3 x 0.5mm Steel Hex Nut























No.2 Phillips Screwdriver (not included)



No.2 Phillips Screwdriver (not included)



No.1 Phillips Screwdriver (not included)



No.1 Phillips Screwdriver (not included)



Needlenose Pliers (not included)

#### **TOOL LIST**

## **OTHER HELPFUL TOOLS & MATERIALS**















Electric Precision Screwdriver for threading hardware (not included)

Utility Knife for cleaning up 3D prints (not included)

Side cutters used with Safety Glasses (not included) Needle Files for cleaning up 3D prints (not included)























































Outside View







Inside View

















#### Outside











































































































Press Switch ON





## **BLUE FLASHING LED ON IOTINY = READY TO CONNECT TO COMPUTER**















Main Menu

Wi-Fi AP Mode

Wi-Fi Client Mode

General Settings

Advanced Settings

Diagnostics



# **Diagnostics**



All Servo Ports Release All Servo Ports to 1 Degree All Servo Ports to 90 Degrees All Servo Ports to 180 Degree

Alternating Digital I/O Mode 1 Alternating Digital I/O Mode 2

Reboot EZ-B

### LED WILL CONTINUE TO FLASH BLUE ON IOTINY

### **SERVOS WILL MOVE TO 90 DEGREE POSITION**



NOTE: IF ALREADY AT 90 DEGREES THE SERVOS WILL NOT MOVE































































































R

































NOTE: Orientation



















## **Camera Cable plugs into CAMERA port**



**D0 - Eye