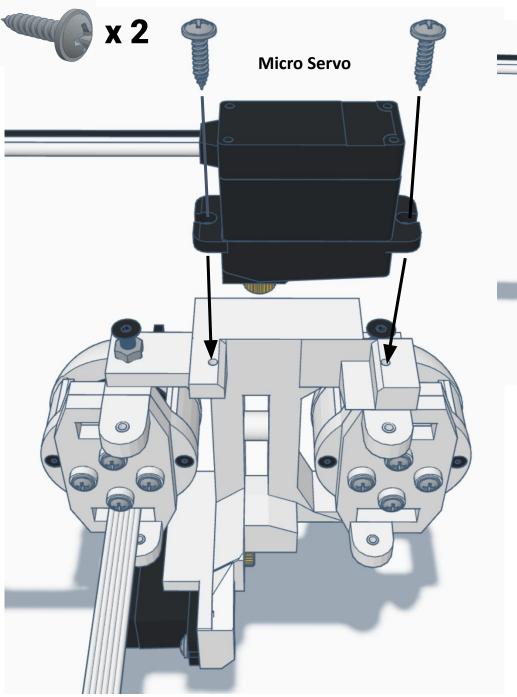

## **Camera Cable plugs into CAMERA port**

**D0 - Eye Tilt Servo** 

D1 - Eye Pan Servo