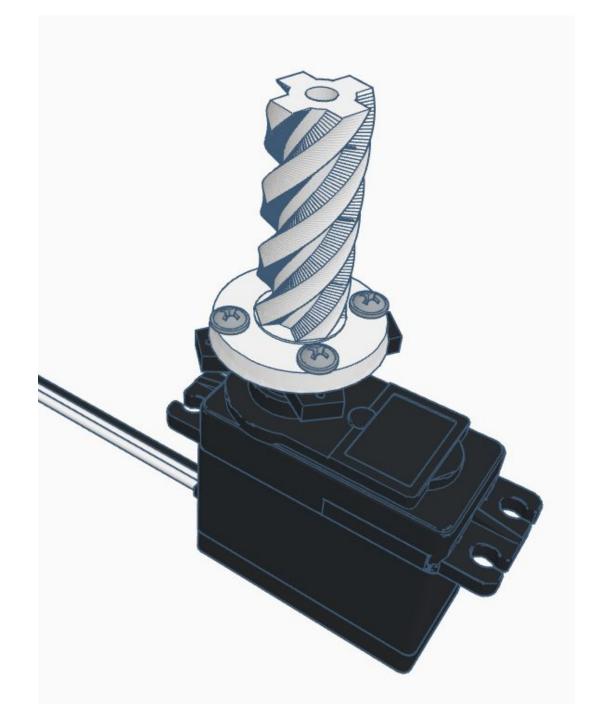

M3 x 0.5mm Length: 6mm Black-0xide Pan Head Phillips Machine Screw

M3 x 0.5mm Steel Hex Nut























No.2 Phillips Screwdriver (not included)



No.2 Phillips Screwdriver (not included)



No.1 Phillips Screwdriver (not included)



No.1 Phillips Screwdriver (not included)



Needlenose Pliers (not included)

#### **TOOL LIST**

## **OTHER HELPFUL TOOLS & MATERIALS**















Electric Precision Screwdriver for threading hardware (not included)

Utility Knife for cleaning up 3D prints (not included)

Side cutters used with Safety Glasses (not included) Needle Files for cleaning up 3D prints (not included)























































Outside View







Inside View

















#### Outside











































































































Press Switch ON





## **BLUE FLASHING LED ON IOTINY = READY TO CONNECT TO COMPUTER**















Main Menu

Wi-Fi AP Mode

Wi-Fi Client Mode

General Settings

Advanced Settings

Diagnostics



# **Diagnostics**



All Servo Ports Release All Servo Ports to 1 Degree All Servo Ports to 90 Degrees All Servo Ports to 180 Degree

Alternating Digital I/O Mode 1 Alternating Digital I/O Mode 2

Reboot EZ-B

### LED WILL CONTINUE TO FLASH BLUE ON IOTINY

### **SERVOS WILL MOVE TO 90 DEGREE POSITION**



NOTE: IF ALREADY AT 90 DEGREES THE SERVOS WILL NOT MOVE































































































R

































NOTE: Orientation



















## **Camera C