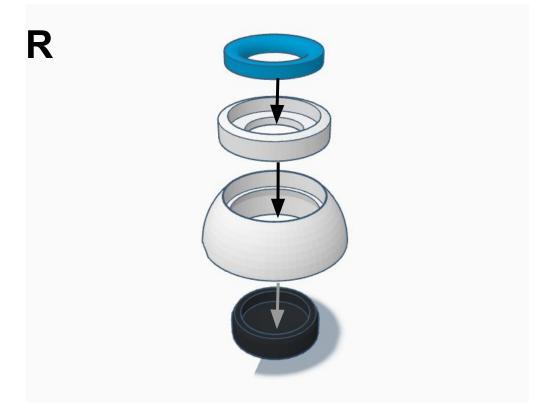

### **3D PRINTED PART LIST**

| Qty | 3D Printed Part          | Color                    |
|-----|--------------------------|--------------------------|
|     |                          |                          |
| 1   | EarLeftV1                | Black                    |
| 1   | EarRightV1               | Black                    |
| 2   | EyeBallSupportEZcameraV2 | Any color                |
| 2   | EyePlateV2               | Any color                |
| 1   | EyeBallCameraPupil       | Black                    |
| 1   | EyeBallSolidPupil        | Black                    |
| 2   | EyeBallV2                | White                    |
| 2   | EyeBalliris              | Blue, Green, Brown, etc. |
| 2   | EyeBallinsertV2          | White                    |
| 1   | EyeglassV5               | White                    |
| 1   | EyeHingeLeftV3           | Any color                |
| 1   | EyeHingeRightV3          | Any color                |
| 1   | EyeHingeCurveV1          | Any color                |
| 1   | EyeSupportV6             | Any color                |
| 1   | EyeHolderV1              | Any color                |
| 1   | ServoGearV3              | White                    |
| 1   | MainGearV3               | White                    |
| 1   | RingV3                   | Any color                |
| 1   | VoiceBoxV1               | White                    |
| 1   | JawPistonV2              | White                    |