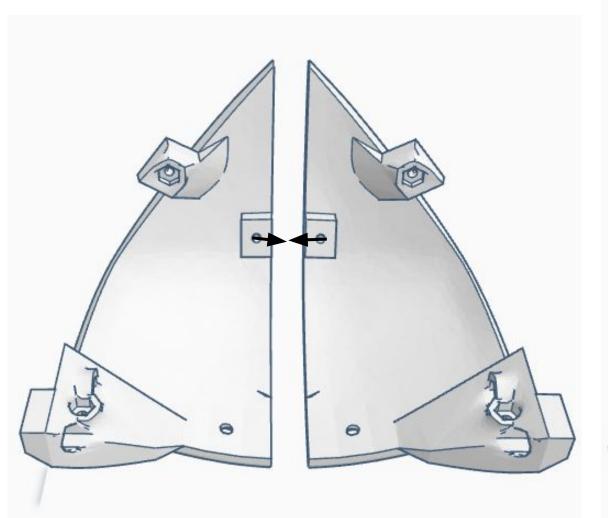

ettings

Advanced Settings

Diagnostics



# **Diagnostics**



All Servo Ports Release All Servo Ports to 1 Degree All Servo Ports to 90 Degrees All Servo Ports to 180 Degree

Alternating Digital I/O Mode 1 Alternating Digital I/O Mode 2

Reboot EZ-B

### LED WILL CONTINUE TO FLASH BLUE ON IOTINY

### **SERVOS WILL MOVE TO 90 DEGREE POSITION**



NOTE: IF ALREADY AT 90 DEGREES THE SERVOS WILL NOT MOVE































































































R

































NOTE: Orientation



















## **Camera Cable plugs into CAMERA port**



**D0 - Eye Tilt Servo** 

D1 - Eye Pan Servo



## **ENSURE THE IOTINY LED IS STILL FLASHING BLUE**































































































x 2







**x** 6