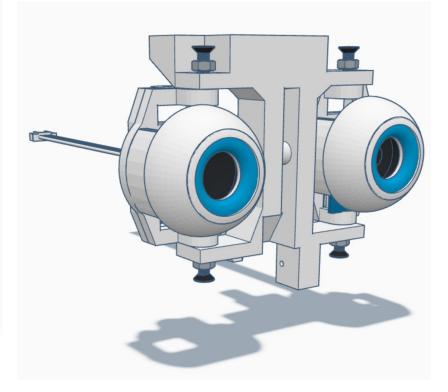

### **3D PRINTED PART LIST**

| Qty | 3D Printed Part          | Color                    |
|-----|--------------------------|--------------------------|
|     |                          |                          |
| 1   | EarLeftV1                | Black                    |
| 1   | EarRightV1               | Black                    |
| 2   | EyeBallSupportEZcameraV2 | Any color                |
| 2   | EyePlateV2               | Any color                |
| 1   | EyeBallCameraPupil       | Black                    |
| 1   | EyeBallSolidPupil        | Black                    |
| 2   | EyeBallV2                | White                    |
| 2   | EyeBalliris              | Blue, Green, Brown, etc. |
| 2   | EyeBallinsertV2          | White                    |
| 1   | EyeglassV5               | White                    |
| 1   | EyeHingeLeftV3           | Any color                |
| 1   | EyeHingeRightV3          | Any color                |
| 1   | EyeHingeCurveV1          | Any color                |
| 1   | EyeSupportV6             | Any color                |
| 1   | EyeHolderV1              | Any color                |
| 1   | ServoGearV3              | White                    |
| 1   | MainGearV3               | White                    |
| 1   | RingV3                   | Any color                |
| 1   | VoiceBoxV1               | White                    |
| 1   | JawPistonV2              | White                    |

| Qty | 3D Printed Part          | Color     |
|-----|--------------------------|-----------|
|     |                          |           |
| 1   | JawSupportV2             | White     |
| 1   | JawHingeV1_wide          | White     |
| 1   | JawV5                    | White     |
| 2   | PivotCupV2               | Anycolor  |
| 1   | Head_Stand_EZ-Robot_Logo | Black     |
| 1   | NeckPistonFrontV2        | Black     |
| 1   | NeckPlateV3              | White     |
| 1   | NeckPlateHighV3          | White     |
| 1   | NeckJointLowerV5         | White     |
| 1   | NeckV3                   | White     |
| 1   | LowBackV6                | White     |
| 1   | SideHearV5               | White     |
| 1   | TopBackSkullV5           | White     |
| 1   | TopMouthV5               | White     |
| 1   | TopSkullLeftV5           | White     |
| 1   | TopSkullRightV5          | White     |
| 1   | UnitedInternalSupportV1  | Any color |
| 1   | BatterySupportV1         | Any color |
| 1   | SkullServoV2             | Any color |
| 1   | PowerClipV1              | Any color |