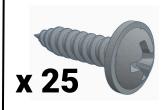

M2 Length: 10mm Flange Head Phillips Wood/Metal Screw M3 x 0.5mm Length: 6mm Black-0xide Pan Head Phillips Machine Screw

M3 x 0.5mm Steel Hex Nut

No.2 Phillips Screwdriver (not included)

No.2 Phillips Screwdriver (not included)