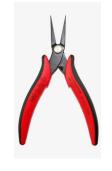

No.1 Phillips Screwdriver (not included)

No.1 Phillips Screwdriver (not included)

Needlenose Pliers (not included)

## **OTHER HELPFUL TOOLS & MATERIALS**

Electric Precision Screwdriver for threading hardware (not included)

Utility Knife for cleaning up 3D prints (not included)

Side cutters used with Safety Glasses (not included) Needle Files for cleaning up 3D prints (not included)