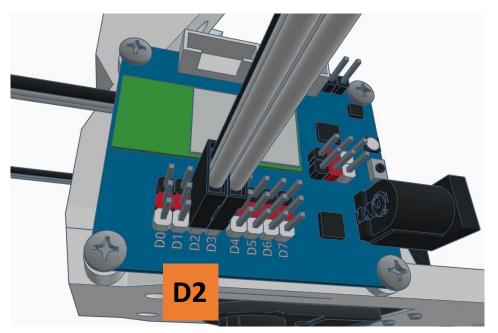

## **Camera Cable plugs into CAMERA port**

**D0 - Eye Tilt Servo** 

D1 - Eye Pan Servo