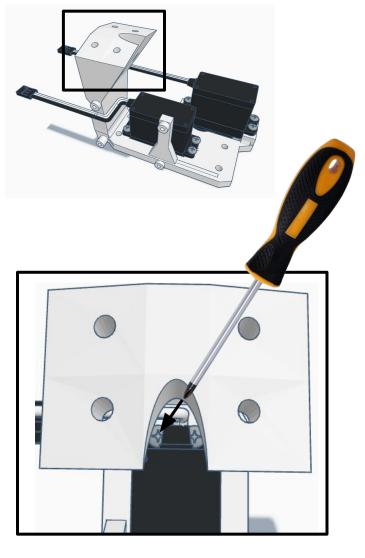

# HARDWARE LIST

M3 x 0.5mm Length: 14mm Black-Oxide Hex drive Flat Head Machine Screw

M2 x 0.4mm Length: 20mm Black-Oxide Hex drive Flat Head Machine Screw

No. 8 Length: ¾" Flat Head Phillips Wood/Metal Screw M3 Length: 10mm Pan Head Phillips Thread forming Screw

M2 Length: 10mm Flange Head Phillips Wood/Metal Screw M3 x 0.5mm Length: 6mm Black-0xide Pan Head Phillips Machine Screw

M3 x 0.5mm Steel Hex Nut

No.2 Phillips Screwdriver (not included)

No.2 Phillips Screwdriver (not included)