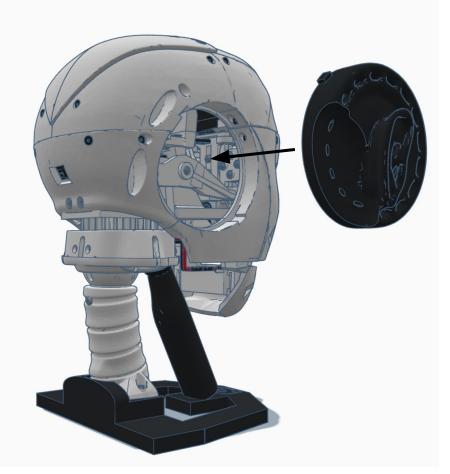

tics**



All Servo Ports Release All Servo Ports to 1 Degree All Servo Ports to 90 Degrees All Servo Ports to 180 Degree

Alternating Digital I/O Mode 1 Alternating Digital I/O Mode 2

Reboot EZ-B

### LED WILL CONTINUE TO FLASH BLUE ON IOTINY

### **SERVOS WILL MOVE TO 90 DEGREE POSITION**



NOTE: IF ALREADY AT 90 DEGREES THE SERVOS WILL NOT MOVE































































































R

































NOTE: Orientation



















## **Camera Cable plugs into CAMERA port**



**D0 - Eye Tilt Servo** 

D1 - Eye Pan Servo



## **ENSURE THE IOTINY LED IS STILL FLASHING BLUE**































































































x 2







**x** 6