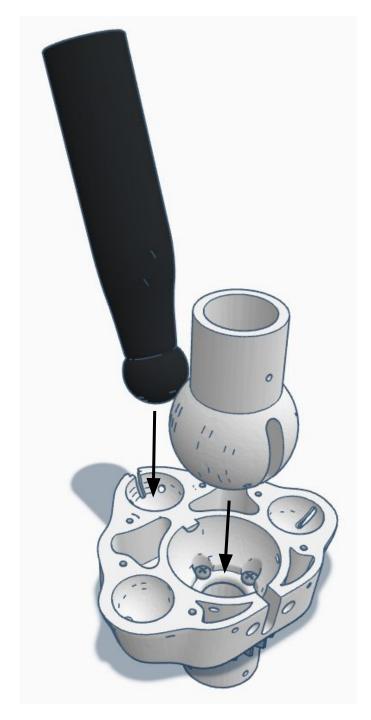

### **3D PRINTED PART LIST**

| Qty | 3D Printed Part          | Color                    |
|-----|--------------------------|--------------------------|
|     |                          |                          |
| 1   | EarLeftV1                | Black                    |
| 1   | EarRightV1               | Black                    |
| 2   | EyeBallSupportEZcameraV2 | Any color                |
| 2   | EyePlateV2               | Any color                |
| 1   | EyeBallCameraPupil       | Black                    |
| 1   | EyeBallSolidPupil        | Black                    |
| 2   | EyeBallV2                | White                    |
| 2   | EyeBalliris              | Blue, Green, Brown, etc. |
| 2   | EyeBallinsertV2          | White                    |
| 1   | EyeglassV5               | White                    |
| 1   | EyeHingeLeftV3           | Any color                |
| 1   | EyeHingeRightV3          | Any color                |
| 1   | EyeHingeCurveV1          | Any color                |
| 1   | EyeSupportV6             | Any color                |
| 1   | EyeHolderV1              | Any color                |
| 1   | ServoGearV3              | White                    |
| 1   | MainGearV3               | White                    |
| 1   | RingV3                   | Any color                |
| 1   | VoiceBoxV1               | White                    |
| 1   | JawPistonV2              | White                    |

| Qty | 3D Printed Part          | Color     |
|-----|--------------------------|-----------|
|     |                          |           |
| 1   | JawSupportV2             | White     |
| 1   | JawHingeV1_wide          | White     |
| 1   | JawV5                    | White     |
| 2   | PivotCupV2               | Anycolor  |
| 1   | Head_Stand_EZ-Robot_Logo | Black     |
| 1   | NeckPistonFrontV2        | Black     |
| 1   | NeckPlateV3              | White     |
| 1   | NeckPlateHighV3          | White     |
| 1   | NeckJointLowerV5         | White     |
| 1   | NeckV3                   | White     |
| 1   | LowBackV6                | White     |
| 1   | SideHearV5               | White     |
| 1   | TopBackSkullV5           | White     |
| 1   | TopMouthV5               | White     |
| 1   | TopSkullLeftV5           | White     |
| 1   | TopSkullRightV5          | White     |
| 1   | UnitedInternalSupportV1  | Any color |
| 1   | BatterySupportV1         | Any color |
| 1   | SkullServoV2             | Any color |
| 1   | PowerClipV1              | Any color |

# HARDWARE LIST

M3 x 0.5mm Length: 14mm Black-Oxide Hex drive Flat Head Machine Screw

M2 x 0.4mm Length: 20mm Black-Oxide Hex drive Flat Head Machine Screw

No. 8 Length: ¾" Flat Head Phillips Wood/Metal Screw M3 Length: 10mm Pan Head Phillips Thread forming Screw

M2 Length: 10mm Flange Head Phillips Wood/Metal Screw M3 x 0.5mm Length: 6mm Black-0xide Pan Head Phillips Machine Screw

M3 x 0.5mm Steel Hex Nut

No.2 Phillips Screwdriver (not included)

No.2 Phillips Screwdriver (not included)