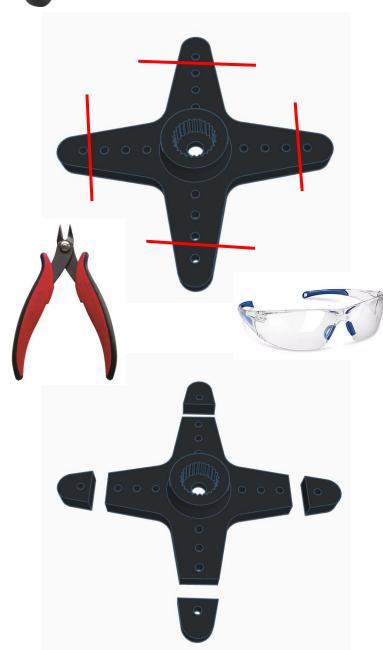

## **OTHER HELPFUL TOOLS & MATERIALS**

Electric Precision Screwdriver for threading hardware (not included)

Utility Knife for cleaning up 3D prints (not included)

Side cutters used with Safety Glasses (not included) Needle Files for cleaning up 3D prints (not included)