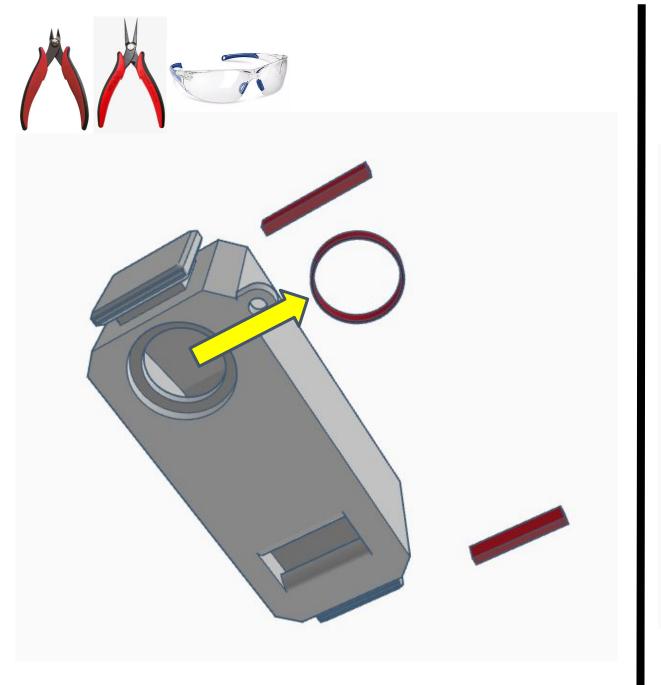

# HARDWARE LIST

M3 x 0.5mm Length: 14mm Black-Oxide Hex drive Flat Head Machine Screw

M2 x 0.4mm Length: 20mm Black-Oxide Hex drive Flat Head Machine Screw

No. 8 Length: ¾" Flat Head Phillips Wood/Metal Screw M3 Length: 10mm Pan Head Phillips Thread forming Screw

M2 Length: 10mm Flange Head Phillips Wood/Metal Screw M3 x 0.5mm Length: 6mm Black-0xide Pan Head Phillips Machine Screw

M3 x 0.5mm Steel Hex Nut

No.2 Phillips Screwdriver (not included)

No.2 Phillips Screwdriver (not included)

No.1 Phillips Screwdriver (not included)

No.1 Phillips Screwdriver (not included)

Needlenose Pliers (not included)

#### **TOOL LIST**

## **OTHER HELPFUL TOOLS & MATERIALS**

Electric Precision Screwdriver for threading hardware (not included)

Utility Knife for cleaning up 3D prints (not included)

Side cutters used with Safety Glasses (not included) Needle Files for cleaning up 3D prints (not included)