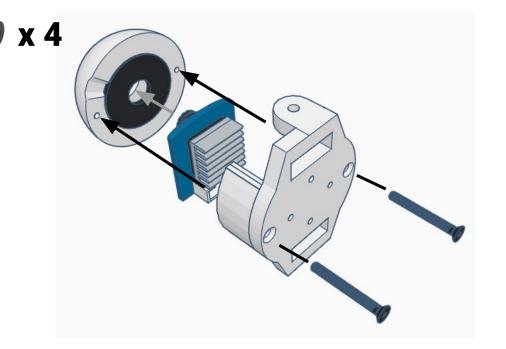

# HARDWARE LIST

M3 x 0.5mm Length: 14mm Black-Oxide Hex drive Flat Head Machine Screw

M2 x 0.4mm Length: 20mm Black-Oxide Hex drive Flat Head Machine Screw

No. 8 Length: ¾" Flat Head Phillips Wood/Metal Screw M3 Length: 10mm Pan Head Phillips Thread forming Screw

M2 Length: 10mm Flange Head Phillips Wood/Metal Screw M3 x 0.5mm Length: 6mm Black-0xide Pan Head Phillips Machine Screw

M3 x 0.5mm Steel Hex Nut

No.2 Phillips Screwdriver (not included)

No.2 Phillips Screwdriver (not included)