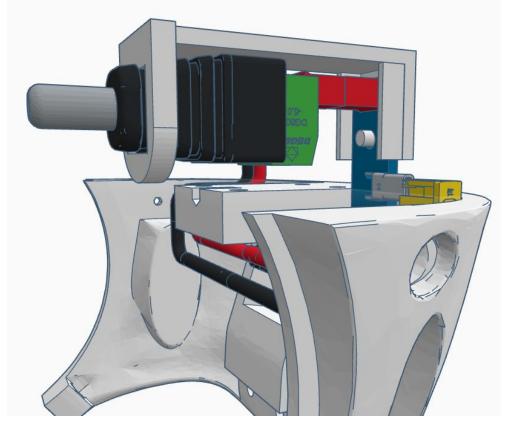

ad Phillips Machine Screw

M3 x 0.5mm Steel Hex Nut























No.2 Phillips Screwdriver (not included)



No.2 Phillips Screwdriver (not included)



No.1 Phillips Screwdriver (not included)



No.1 Phillips Screwdriver (not included)



Needlenose Pliers (not included)

#### **TOOL LIST**

## **OTHER HELPFUL TOOLS & MATERIALS**















Electric Precision Screwdriver for threading hardware (not included)

Utility Knife for cleaning up 3D prints (not included)

Side cutters used with Safety Glasses (not included) Needle Files for cleaning up 3D prints (not included)























































Outside View







Inside View

















#### Outside











































































































Press Switch ON





## **BLUE FLASHING LED ON IOTINY = READY TO CONNECT TO COMPUTER**















Main Menu

Wi-Fi AP Mode

Wi-Fi Client Mode

General Settings

Advanced Settings

Diagnostics



# **Diagnostics**



All Servo Ports Release All Servo Ports to 1 Degree All Servo Ports to 90 Degrees All Servo Ports to 180 Degree

Alternating Digital I/O Mode 1 Alternating Digital I/O Mode 2

Reboot EZ-B

### LED WILL CONTINUE TO FLASH BLUE ON IOTINY

### **SERVOS WILL MOVE TO 90 DEGREE POSITION**



NOTE: IF ALREADY AT 90 DEGREES THE SERVOS WILL NOT MOVE































































































R

































NOTE: Orientation



















## **Camera Cable plugs into CAMERA port**



**D0 - Ey