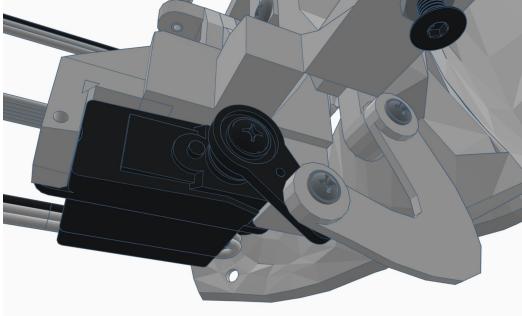

Main Menu

Wi-Fi AP Mode

Wi-Fi Client Mode

General Settings

Advanced Settings

Diagnostics



# **Diagnostics**



All Servo Ports Release All Servo Ports to 1 Degree All Servo Ports to 90 Degrees All Servo Ports to 180 Degree

Alternating Digital I/O Mode 1 Alternating Digital I/O Mode 2

Reboot EZ-B

### LED WILL CONTINUE TO FLASH BLUE ON IOTINY

### **SERVOS WILL MOVE TO 90 DEGREE POSITION**



NOTE: IF ALREADY AT 90 DEGREES THE SERVOS WILL NOT MOVE































































































R

































NOTE: Orientation



















## **Camera Cable plugs into CAMERA port**



**D0 - Eye Tilt Servo** 

D1 - Eye Pan Servo



## **ENSURE THE IOTINY LED IS STILL FLASHING BLUE**































































































x 2







**x** 6