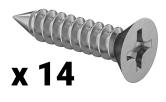

# HARDWARE LIST

M3 x 0.5mm Length: 14mm Black-Oxide Hex drive Flat Head Machine Screw

M2 x 0.4mm Length: 20mm Black-Oxide Hex drive Flat Head Machine Screw

No. 8 Length: ¾" Flat Head Phillips Wood/Metal Screw M3 Length: 10mm Pan Head Phillips Thread forming Screw