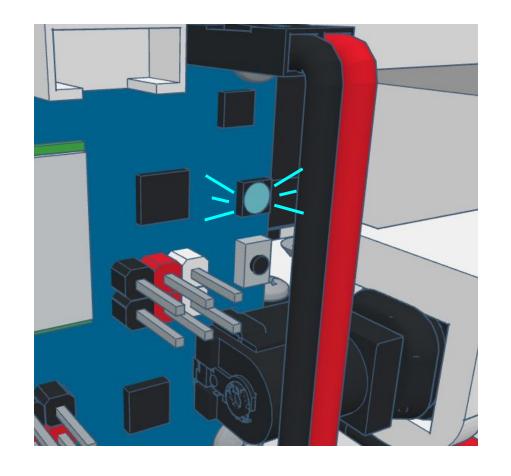

## **BLUE FLASHING LED ON IOTINY = READY TO CONNECT TO COMPUTER**

Main Menu

Wi-Fi AP Mode

Wi-Fi Client Mode

General Settings

Advanced Settings

Diagnostics

### LED WILL CONTINUE TO FLASH BLUE ON IOTINY