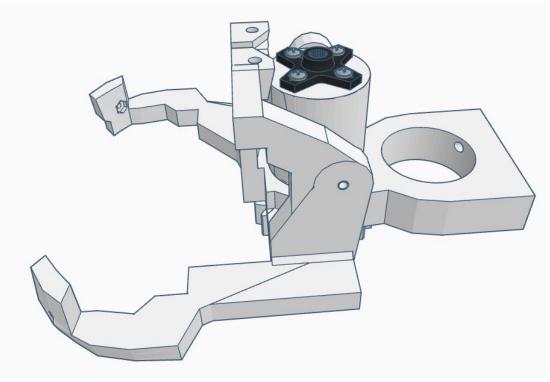

### **3D PRINTED PART LIST**

| Qty | 3D Printed Part          | Color                    |
|-----|--------------------------|--------------------------|
|     |                          |                          |
| 1   | EarLeftV1                | Black                    |
| 1   | EarRightV1               | Black                    |
| 2   | EyeBallSupportEZcameraV2 | Any color                |
| 2   | EyePlateV2               | Any color                |
| 1   | EyeBallCameraPupil       | Black                    |
| 1   | EyeBallSolidPupil        | Black                    |
| 2   | EyeBallV2                | White                    |
| 2   | EyeBalliris              | Blue, Green, Brown, etc. |
| 2   | EyeBallinsertV2          | White                    |
| 1   | EyeglassV5               | White                    |
| 1   | EyeHingeLeftV3           | Any color                |
| 1   | EyeHingeRightV3          | Any color                |
| 1   | EyeHingeCurveV1          | Any color                |
| 1   | EyeSupportV6             | Any color                |
| 1   | EyeHolderV1              | Any color                |
| 1   | ServoGearV3              | White                    |
| 1   | MainGearV3               | White                    |
| 1   | RingV3                   | Any color                |
| 1   | VoiceBoxV1               | White                    |
| 1   | JawPistonV2              | White                    |

| Qty | 3D Printed Part          | Color     |
|-----|--------------------------|-----------|
|     |                          |           |
| 1   | JawSupportV2             | White     |
| 1   | JawHingeV1_wide          | White     |
| 1   | JawV5                    | White     |
| 2   | PivotCupV2               | Anycolor  |
| 1   | Head_Stand_EZ-Robot_Logo | Black     |
| 1   | NeckPistonFrontV2        | Black     |
| 1   | NeckPlateV3              | White     |
| 1   | NeckPlateHighV3          | White     |
| 1   | NeckJointLowerV5         | White     |
| 1   | NeckV3                   | White     |
| 1   | LowBackV6                | White     |
| 1   | SideHearV5               | White     |
| 1   | TopBackSkullV5           | White     |
| 1   | TopMouthV5               | White     |
| 1   | TopSkullLeftV5           | White     |
| 1   | TopSkullRightV5          | White     |
| 1   | UnitedInternalSupportV1  | Any color |
| 1   | BatterySupportV1         | Any color |
| 1   | SkullServoV2             | Any color |
| 1   | PowerClipV1              | Any color |