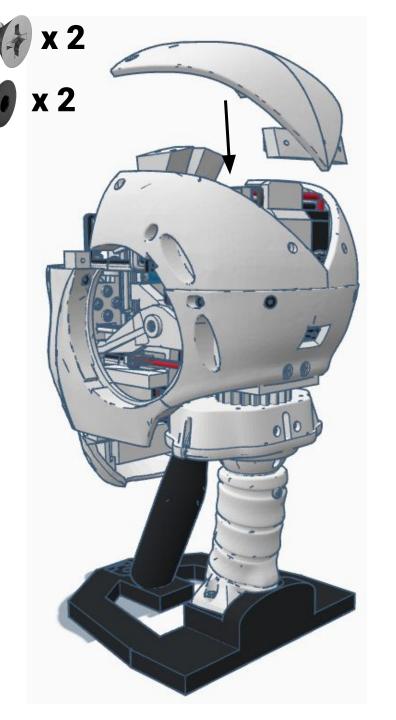

# HARDWARE LIST

M3 x 0.5mm Length: 14mm Black-Oxide Hex drive Flat Head Machine Screw

M2 x 0.4mm Length: 20mm Black-Oxide Hex drive Flat Head Machine Screw

No. 8 Length: ¾" Flat Head Phillips Wood/Metal Screw M3 Length: 10mm Pan Head Phillips Thread forming Screw

M2 Length: 10mm Flange Head Phillips Wood/Metal Screw M3 x 0.5mm Length: 6mm Black-0xide Pan Head Phillips Machine Screw

M3 x 0.5mm Steel Hex Nut

No.2 Phillips Screwdriver (not included)

No.2 Phillips Screwdriver (not included)