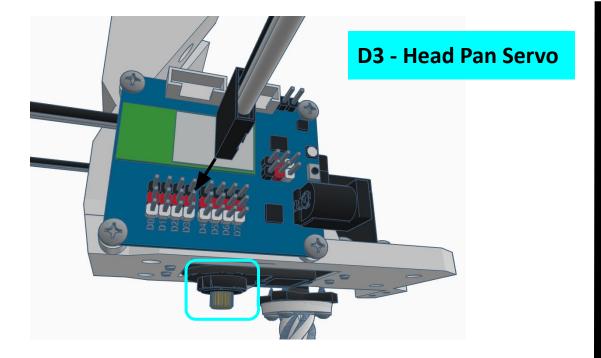

## **Camera Cable plugs into CAMERA port**

**D0 - Eye Tilt Servo** 

D1 - Eye Pan Servo