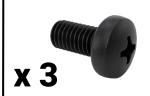

M2 Length: 10mm Flange Head Phillips Wood/Metal Screw M3 x 0.5mm Length: 6mm Black-0xide Pan Head Phillips Machine Screw

M3 x 0.5mm Steel Hex Nut

No.2 Phillips Screwdriver (not included)

No.2 Phillips Screwdriver (not included)