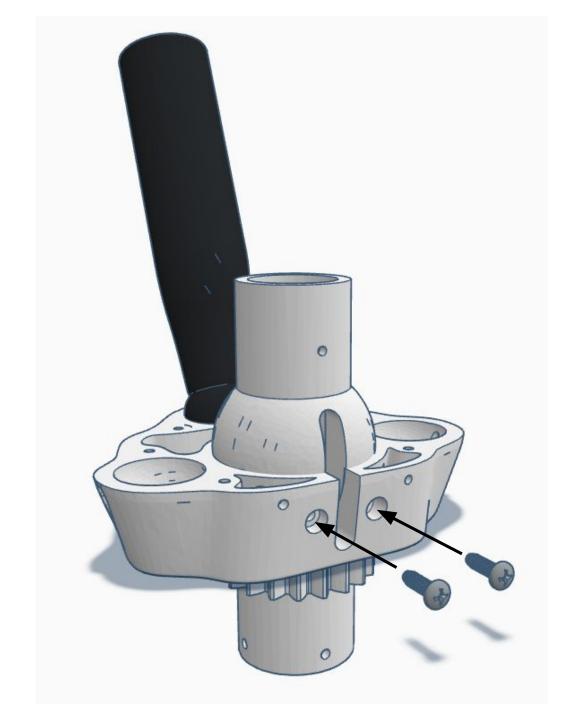

# HARDWARE LIST

M3 x 0.5mm Length: 14mm Black-Oxide Hex drive Flat Head Machine Screw

M2 x 0.4mm Length: 20mm Black-Oxide Hex drive Flat Head Machine Screw

No. 8 Length: ¾" Flat Head Phillips Wood/Metal Screw M3 Length: 10mm Pan Head Phillips Thread forming Screw

M2 Length: 10mm Flange Head Phillips Wood/Metal Screw M3 x 0.5mm Length: 6mm Black-0xide Pan Head Phillips Machine Screw

M3 x 0.5mm Steel Hex Nut

No.2 Phillips Screwdriver (not included)

No.2 Phillips Screwdriver (not included)