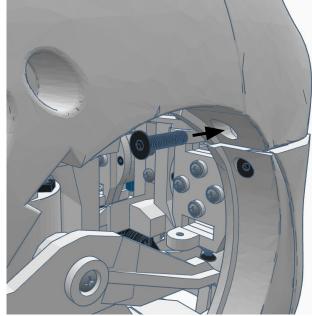

**Diagnostics**



All Servo Ports Release All Servo Ports to 1 Degree All Servo Ports to 90 Degrees All Servo Ports to 180 Degree

Alternating Digital I/O Mode 1 Alternating Digital I/O Mode 2

Reboot EZ-B

### LED WILL CONTINUE TO FLASH BLUE ON IOTINY

### **SERVOS WILL MOVE TO 90 DEGREE POSITION**



NOTE: IF ALREADY AT 90 DEGREES THE SERVOS WILL NOT MOVE































































































R

































NOTE: Orientation



















## **Camera Cable plugs into CAMERA port**



**D0 - Eye Tilt Servo** 

D1 - Eye Pan Servo



## **ENSURE THE IOTINY LED IS STILL FLASHING BLUE**































































































x 2







**x** 6