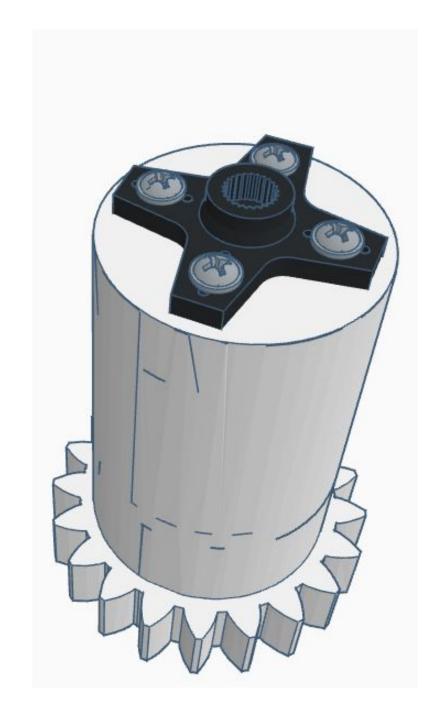

### **3D PRINTED PART LIST**

| Qty | 3D Printed Part          | Color                    |
|-----|--------------------------|--------------------------|
|     |                          |                          |
| 1   | EarLeftV1                | Black                    |
| 1   | EarRightV1               | Black                    |
| 2   | EyeBallSupportEZcameraV2 | Any color                |
| 2   | EyePlateV2               | Any color                |
| 1   | EyeBallCameraPupil       | Black                    |
| 1   | EyeBallSolidPupil        | Black                    |
| 2   | EyeBallV2                | White                    |
| 2   | EyeBalliris              | Blue, Green, Brown, etc. |
| 2   | EyeBallinsertV2          | White                    |
| 1   | EyeglassV5               | White                    |
| 1   | EyeHingeLeftV3           | Any color                |
| 1   | EyeHingeRightV3          | Any color                |
| 1   | EyeHingeCurveV1          | Any color                |
| 1   | EyeSupportV6             | Any color                |
| 1   | EyeHolderV1              | Any color                |
| 1   | ServoGearV3              | White                    |
| 1   | MainGearV3               | White                    |
| 1   | RingV3                   | Any color                |
| 1   | VoiceBoxV1               | White                    |
| 1   | JawPistonV2              | White                    |

| Qty | 3D Printed Part          | Color     |
|-----|--------------------------|-----------|
|     |                          |           |
| 1   | JawSupportV2             | White     |
| 1   | JawHingeV1_wide          | White     |
| 1   | JawV5                    | White     |
| 2   | PivotCupV2               | Anycolor  |
| 1   | Head_Stand_EZ-Robot_Logo | Black     |
| 1   | NeckPistonFrontV2        | Black     |
| 1   | NeckPlateV3              | White     |
| 1   | NeckPlateHighV3          | White     |
| 1   | NeckJointLowerV5         | White     |
| 1   | NeckV3                   | White     |
| 1   | LowBackV6                | White     |
| 1   | SideHearV5               | White     |
| 1   | TopBackSkullV5           | White     |
| 1   | TopMouthV5               | White     |
| 1   | TopSkullLeftV5           | White     |
| 1   | TopSkullRightV5          | White     |
| 1   | UnitedInternalSupportV1  | Any color |
| 1   | BatterySupportV1         | Any color |
| 1   | SkullServoV2             | Any color |
| 1   | PowerClipV1              | Any color |