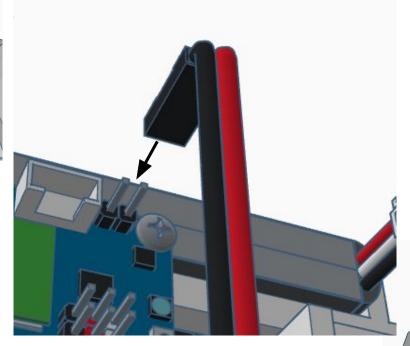

## **Camera Cable plugs into CAMERA port**

**D0 - Eye Tilt Servo** 

D1 - Eye Pan Servo