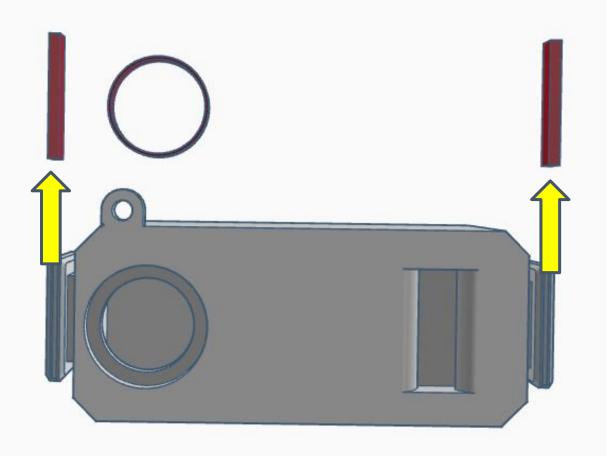

# HARDWARE LIST

M3 x 0.5mm Length: 14mm Black-Oxide Hex drive Flat Head Machine Screw

M2 x 0.4mm Length: 20mm Black-Oxide Hex drive Flat Head Machine Screw

No. 8 Length: ¾" Flat Head Phillips Wood/Metal Screw M3 Length: 10mm Pan Head Phillips Thread forming Screw

M2 Length: 10mm Flange Head Phillips Wood/Metal Screw M3 x 0.5mm Length: 6mm Black-0xide Pan Head Phillips Machine Screw

M3 x 0.5mm Steel Hex Nut

No.2 Phillips Screwdriver (not included)

No.2 Phillips Screwdriver (not included)

No.1 Phillips Screwdriver (not included)

No.1 Phillips Screwdriver (not included)

Needlenose Pliers (not included)

#### **TOOL LIST**

## **OTHER HELPFUL TOOLS & MATERIALS**

Electric Precision Screwdriver for threading hardware (not included)

Utility Knife for cleaning up 3D prints (not included)

Side cutters used with Safety Glasses (not included) Needle Files for cleaning up 3D prints (not included)