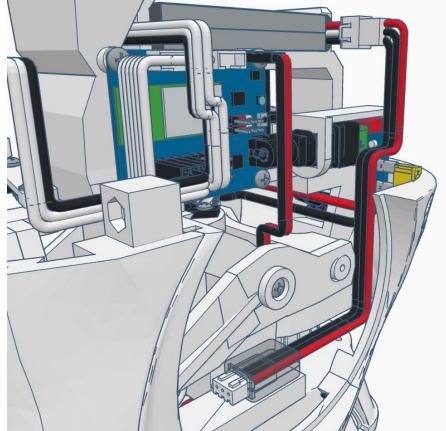

ode

General Settings

Advanced Settings

Diagnostics



# **Diagnostics**



All Servo Ports Release All Servo Ports to 1 Degree All Servo Ports to 90 Degrees All Servo Ports to 180 Degree

Alternating Digital I/O Mode 1 Alternating Digital I/O Mode 2

Reboot EZ-B

### LED WILL CONTINUE TO FLASH BLUE ON IOTINY

### **SERVOS WILL MOVE TO 90 DEGREE POSITION**



NOTE: IF ALREADY AT 90 DEGREES THE SERVOS WILL NOT MOVE































































































R

































NOTE: Orientation



















## **Camera Cable plugs into CAMERA port**



**D0 - Eye Tilt Servo** 

D1 - Eye Pan Servo



## **ENSURE THE IOTINY LED IS STILL FLASHING BLUE**































































































x 2







**x** 6