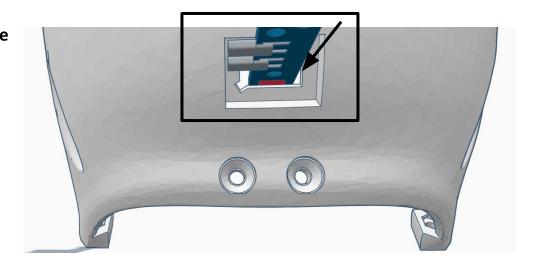

0mm Pan Head Phillips Thread forming Screw

M2 Length: 10mm Flange Head Phillips Wood/Metal Screw M3 x 0.5mm Length: 6mm Black-0xide Pan Head Phillips Machine Screw

M3 x 0.5mm Steel Hex Nut























No.2 Phillips Screwdriver (not included)



No.2 Phillips Screwdriver (not included)



No.1 Phillips Screwdriver (not included)



No.1 Phillips Screwdriver (not included)



Needlenose Pliers (not included)

#### **TOOL LIST**

## **OTHER HELPFUL TOOLS & MATERIALS**















Electric Precision Screwdriver for threading hardware (not included)

Utility Knife for cleaning up 3D prints (not included)

Side cutters used with Safety Glasses (not included) Needle Files for cleaning up 3D prints (not included)























































Outside View







Inside View

















#### Outside











































































































Press Switch ON





## **BLUE FLASHING LED ON IOTINY = READY TO CONNECT TO COMPUTER**















Main Menu

Wi-Fi AP Mode

Wi-Fi Client Mode

General Settings

Advanced Settings

Diagnostics



# **Diagnostics**



All Servo Ports Release All Servo Ports to 1 Degree All Servo Ports to 90 Degrees All Servo Ports to 180 Degree

Alternating Digital I/O Mode 1 Alternating Digital I/O Mode 2

Reboot EZ-B

### LED WILL CONTINUE TO FLASH BLUE ON IOTINY

### **SERVOS WILL MOVE TO 90 DEGREE POSITION**



NOTE: IF ALREADY AT 90 DEGREES THE SERVOS WILL NOT MOVE