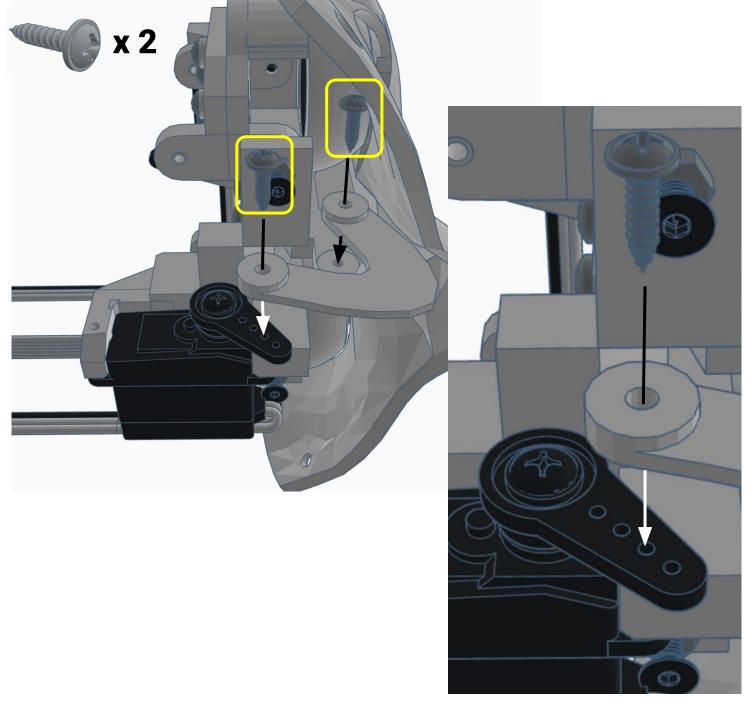

Main Menu

Wi-Fi AP Mode

Wi-Fi Client Mode

General Settings

Advanced Settings

Diagnostics



# **Diagnostics**



All Servo Ports Release All Servo Ports to 1 Degree All Servo Ports to 90 Degrees All Servo Ports to 180 Degree

Alternating Digital I/O Mode 1 Alternating Digital I/O Mode 2

Reboot EZ-B

### LED WILL CONTINUE TO FLASH BLUE ON IOTINY

### **SERVOS WILL MOVE TO 90 DEGREE POSITION**



NOTE: IF ALREADY AT 90 DEGREES THE SERVOS WILL NOT MOVE































































































R

































NOTE: Orientation



















## **Camera Cable plugs into CAMERA port**



**D0 - Eye Tilt Servo** 

D1 - Eye Pan Servo



## **ENSURE THE IOTINY LED IS STILL FLASHING BLUE**































































































x 2







**x** 6