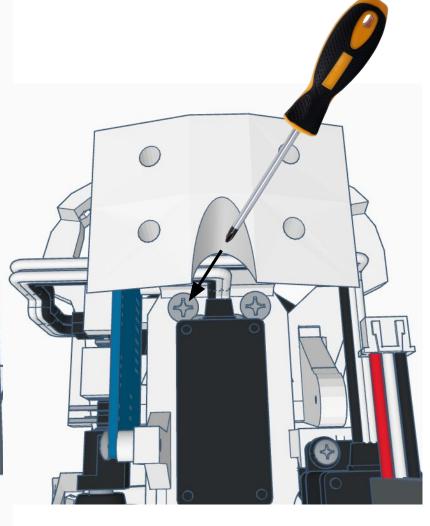

Outside View







Inside View

















#### Outside











































































































Press Switch ON





## **BLUE FLASHING LED ON IOTINY = READY TO CONNECT TO COMPUTER**















Main Menu

Wi-Fi AP Mode

Wi-Fi Client Mode

General Settings

Advanced Settings

Diagnostics



# **Diagnostics**



All Servo Ports Release All Servo Ports to 1 Degree All Servo Ports to 90 Degrees All Servo Ports to 180 Degree

Alternating Digital I/O Mode 1 Alternating Digital I/O Mode 2

Reboot EZ-B

### LED WILL CONTINUE TO FLASH BLUE ON IOTINY

### **SERVOS WILL MOVE TO 90 DEGREE POSITION**



NOTE: IF ALREADY AT 90 DEGREES THE SERVOS WILL NOT MOVE































































































R

































NOTE: Orientation



















## **Camera Cable plugs into CAMERA port**



**D0 - Eye Tilt Servo** 

D1 - Eye Pan Servo



## **ENSURE THE IOTINY LED IS STILL FLASHING BLUE**































































































x 2







**x** 6