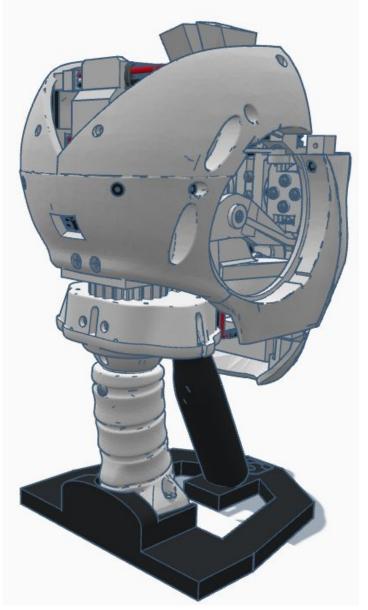

eneral Settings

Advanced Settings

Diagnostics



# **Diagnostics**



All Servo Ports Release All Servo Ports to 1 Degree All Servo Ports to 90 Degrees All Servo Ports to 180 Degree

Alternating Digital I/O Mode 1 Alternating Digital I/O Mode 2

Reboot EZ-B

### LED WILL CONTINUE TO FLASH BLUE ON IOTINY

### **SERVOS WILL MOVE TO 90 DEGREE POSITION**



NOTE: IF ALREADY AT 90 DEGREES THE SERVOS WILL NOT MOVE































































































R

































NOTE: Orientation



















## **Camera Cable plugs into CAMERA port**



**D0 - Eye Tilt Servo** 

D1 - Eye Pan Servo



## **ENSURE THE IOTINY LED IS STILL FLASHING BLUE**































































































x 2







**x** 6