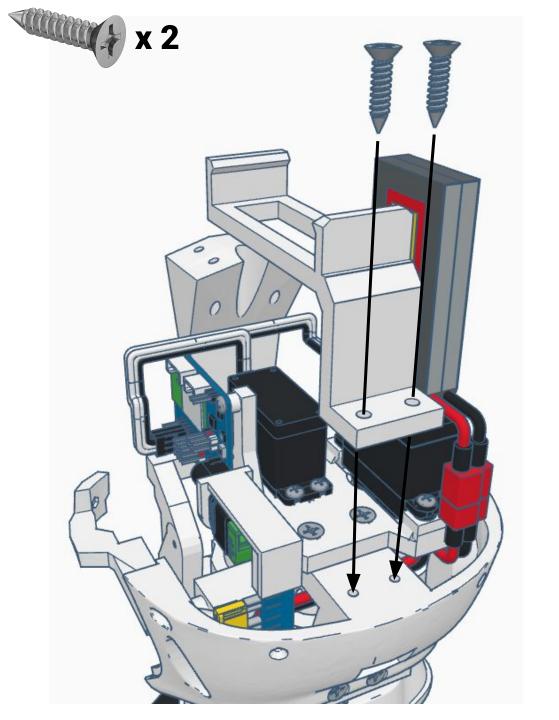

Outside View







Inside View

















#### Outside











































































































Press Switch ON





## **BLUE FLASHING LED ON IOTINY = READY TO CONNECT TO COMPUTER**















Main Menu

Wi-Fi AP Mode

Wi-Fi Client Mode

General Settings

Advanced Settings

Diagnostics



# **Diagnostics**



All Servo Ports Release All Servo Ports to 1 Degree All Servo Ports to 90 Degrees All Servo Ports to 180 Degree

Alternating Digital I/O Mode 1 Alternating Digital I/O Mode 2

Reboot EZ-B

### LED WILL CONTINUE TO FLASH BLUE ON IOTINY

### **SERVOS WILL MOVE TO 90 DEGREE POSITION**



NOTE: IF ALREADY AT 90 DEGREES THE SERVOS WILL NOT MOVE































































































R

































NOTE: Orientation



















## **Camera Cable plugs into CAMERA port**



**D0 - Eye Tilt Servo** 

D1 - Eye Pan Servo



## **ENSURE THE IOTINY LED IS STILL FLASHING BLUE**































































































x 2







**x** 6