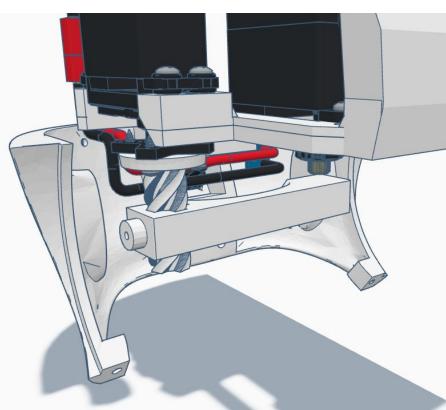

included)























































Outside View







Inside View

















#### Outside











































































































Press Switch ON





## **BLUE FLASHING LED ON IOTINY = READY TO CONNECT TO COMPUTER**















Main Menu

Wi-Fi AP Mode

Wi-Fi Client Mode

General Settings

Advanced Settings

Diagnostics



# **Diagnostics**



All Servo Ports Release All Servo Ports to 1 Degree All Servo Ports to 90 Degrees All Servo Ports to 180 Degree

Alternating Digital I/O Mode 1 Alternating Digital I/O Mode 2

Reboot EZ-B

### LED WILL CONTINUE TO FLASH BLUE ON IOTINY

### **SERVOS WILL MOVE TO 90 DEGREE POSITION**



NOTE: IF ALREADY AT 90 DEGREES THE SERVOS WILL NOT MOVE































































































R

































NOTE: Orientation



















## **Camera Cable plugs into CAMERA port**



**D0 - Eye Tilt Servo** 

D1 - Eye Pan Servo



## **ENSURE THE IOTINY LED IS STILL FLASHING BLUE**































































































x 2







**x** 6