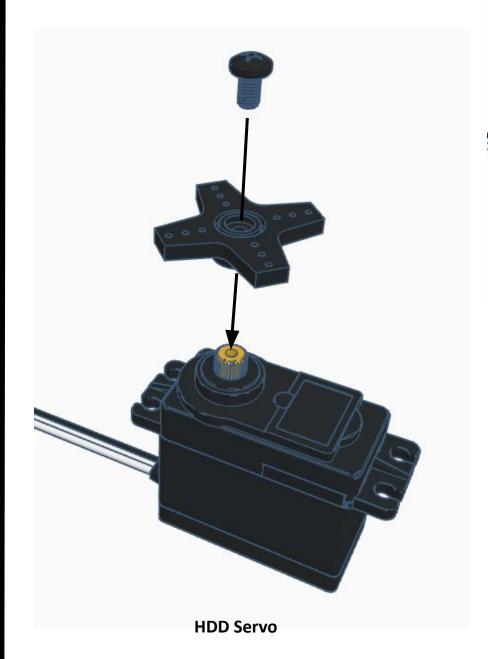

### **SERVOS WILL MOVE TO 90 DEGREE POSITION**

NOTE: IF ALREADY AT 90 DEGREES THE SERVOS WILL NOT MOVE

R

NOTE: Orientation