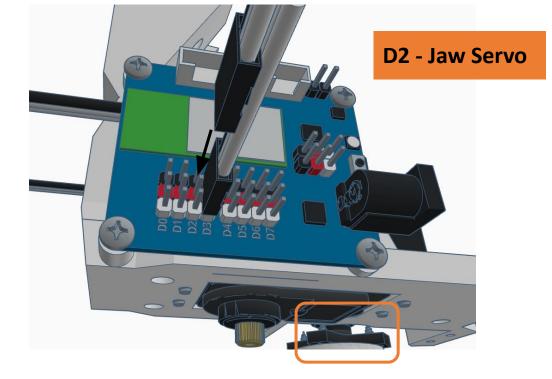

## **Camera Cable plugs into CAMERA port**

**D0 - Eye Tilt Servo** 

D1 - Eye Pan Servo