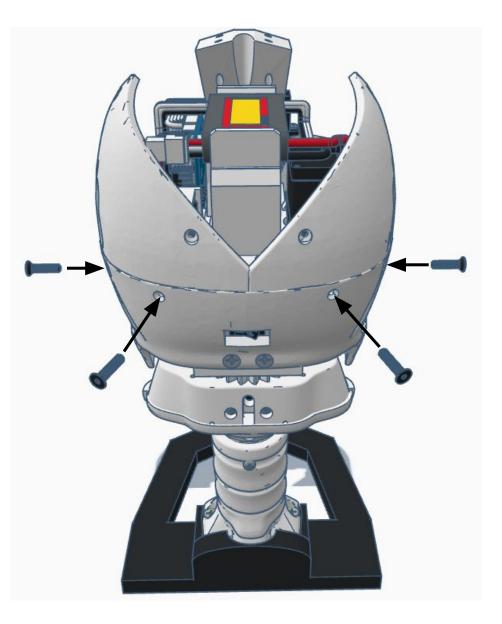

General Settings

Advanced Settings

Diagnostics



# **Diagnostics**



All Servo Ports Release All Servo Ports to 1 Degree All Servo Ports to 90 Degrees All Servo Ports to 180 Degree

Alternating Digital I/O Mode 1 Alternating Digital I/O Mode 2

Reboot EZ-B

### LED WILL CONTINUE TO FLASH BLUE ON IOTINY

### **SERVOS WILL MOVE TO 90 DEGREE POSITION**



NOTE: IF ALREADY AT 90 DEGREES THE SERVOS WILL NOT MOVE































































































R

































NOTE: Orientation



















## **Camera Cable plugs into CAMERA port**



**D0 - Eye Tilt Servo** 

D1 - Eye Pan Servo



## **ENSURE THE IOTINY LED IS STILL FLASHING BLUE**































































































x 2







**x** 6