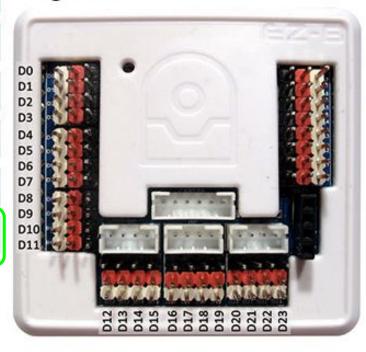

## **Camera Cable plugs into CAMERA port**

**D0 - Eye Tilt Servo** 

D1 - Eye Pan Servo