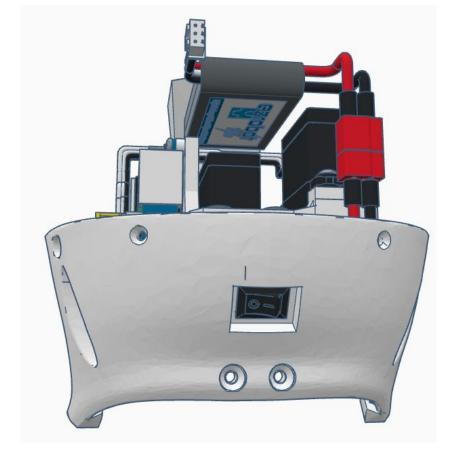

Machine Screw

M3 x 0.5mm Steel Hex Nut























No.2 Phillips Screwdriver (not included)



No.2 Phillips Screwdriver (not included)



No.1 Phillips Screwdriver (not included)



No.1 Phillips Screwdriver (not included)



Needlenose Pliers (not included)

#### **TOOL LIST**

## **OTHER HELPFUL TOOLS & MATERIALS**















Electric Precision Screwdriver for threading hardware (not included)

Utility Knife for cleaning up 3D prints (not included)

Side cutters used with Safety Glasses (not included) Needle Files for cleaning up 3D prints (not included)























































Outside View







Inside View

















#### Outside











































































































Press Switch ON





## **BLUE FLASHING LED ON IOTINY = READY TO CONNECT TO COMPUTER**















Main Menu

Wi-Fi AP Mode

Wi-Fi Client Mode

General Settings

Advanced Settings

Diagnostics



# **Diagnostics**



All Servo Ports Release All Servo Ports to 1 Degree All Servo Ports to 90 Degrees All Servo Ports to 180 Degree

Alternating Digital I/O Mode 1 Alternating Digital I/O Mode 2

Reboot EZ-B

### LED WILL CONTINUE TO FLASH BLUE ON IOTINY

### **SERVOS WILL MOVE TO 90 DEGREE POSITION**



NOTE: IF ALREADY AT 90 DEGREES THE SERVOS WILL NOT MOVE































































































R

































NOTE: Orientation



















## **Camera Cable plugs into CAMERA port**



**D0 - Eye Tilt Servo