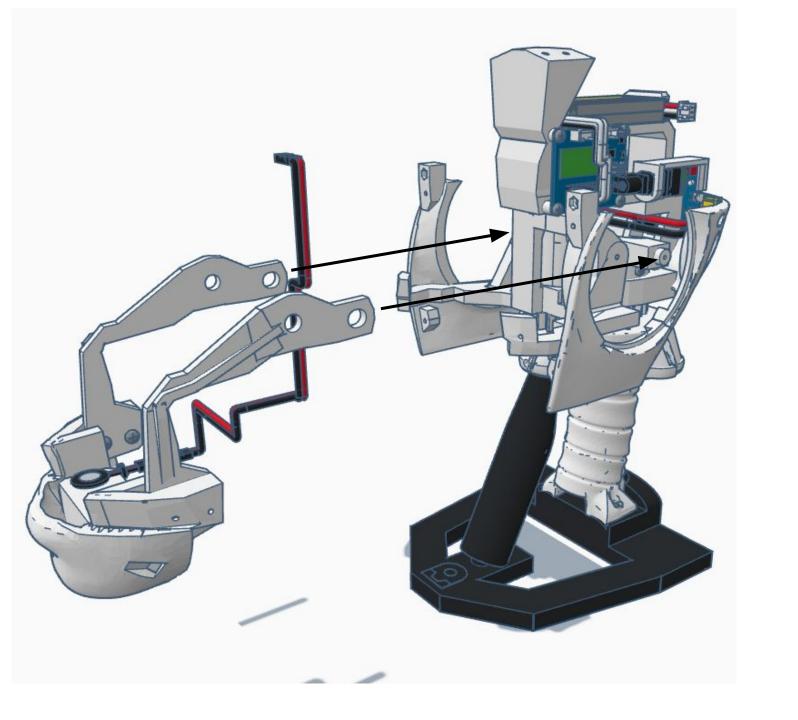

Outside View







Inside View

















#### Outside











































































































Press Switch ON





## **BLUE FLASHING LED ON IOTINY = READY TO CONNECT TO COMPUTER**















Main Menu

Wi-Fi AP Mode

Wi-Fi Client Mode

General Settings

Advanced Settings

Diagnostics



# **Diagnostics**



All Servo Ports Release All Servo Ports to 1 Degree All Servo Ports to 90 Degrees All Servo Ports to 180 Degree

Alternating Digital I/O Mode 1 Alternating Digital I/O Mode 2

Reboot EZ-B

### LED WILL CONTINUE TO FLASH BLUE ON IOTINY

### **SERVOS WILL MOVE TO 90 DEGREE POSITION**



NOTE: IF ALREADY AT 90 DEGREES THE SERVOS WILL NOT MOVE































































































R

































NOTE: Orientation



















## **Camera Cable plugs into CAMERA port**



**D0 - Eye Tilt Servo** 

D1 - Eye Pan Servo



## **ENSURE THE IOTINY LED IS STILL FLASHING BLUE**































































































x 2







**x** 6