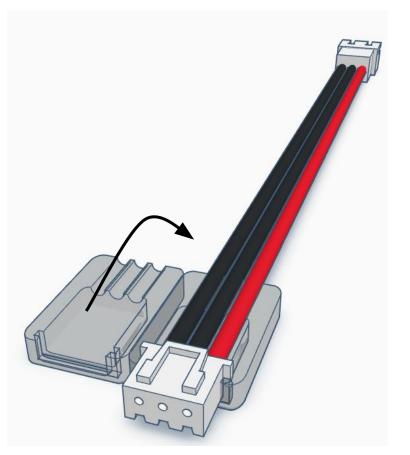

ient Mode

General Settings

Advanced Settings

Diagnostics



# **Diagnostics**



All Servo Ports Release All Servo Ports to 1 Degree All Servo Ports to 90 Degrees All Servo Ports to 180 Degree

Alternating Digital I/O Mode 1 Alternating Digital I/O Mode 2

Reboot EZ-B

### LED WILL CONTINUE TO FLASH BLUE ON IOTINY

### **SERVOS WILL MOVE TO 90 DEGREE POSITION**



NOTE: IF ALREADY AT 90 DEGREES THE SERVOS WILL NOT MOVE































































































R

































NOTE: Orientation



















## **Camera Cable plugs into CAMERA port**



**D0 - Eye Tilt Servo** 

D1 - Eye Pan Servo



## **ENSURE THE IOTINY LED IS STILL FLASHING BLUE**































































































x 2







**x** 6