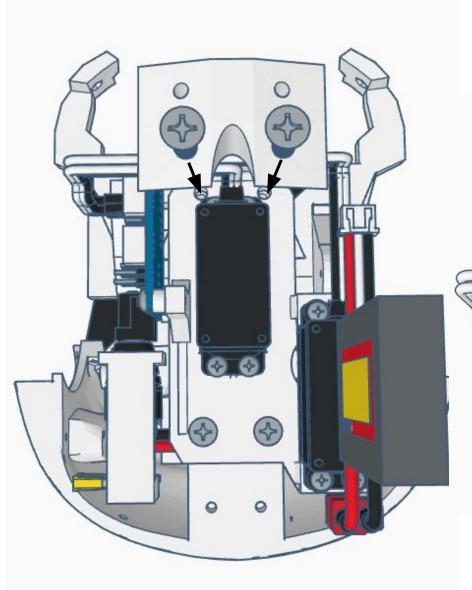

Outside View







Inside View

















#### Outside











































































































Press Switch ON





## **BLUE FLASHING LED ON IOTINY = READY TO CONNECT TO COMPUTER**















Main Menu

Wi-Fi AP Mode

Wi-Fi Client Mode

General Settings

Advanced Settings

Diagnostics



# **Diagnostics**



All Servo Ports Release All Servo Ports to 1 Degree All Servo Ports to 90 Degrees All Servo Ports to 180 Degree

Alternating Digital I/O Mode 1 Alternating Digital I/O Mode 2

Reboot EZ-B

### LED WILL CONTINUE TO FLASH BLUE ON IOTINY

### **SERVOS WILL MOVE TO 90 DEGREE POSITION**



NOTE: IF ALREADY AT 90 DEGREES THE SERVOS WILL NOT MOVE































































































R

































NOTE: Orientation



















## **Camera Cable plugs into CAMERA port**



**D0 - Eye Tilt Servo** 

D1 - Eye Pan Servo



## **ENSURE THE IOTINY LED IS STILL FLASHING BLUE**































































































x 2







**x** 6