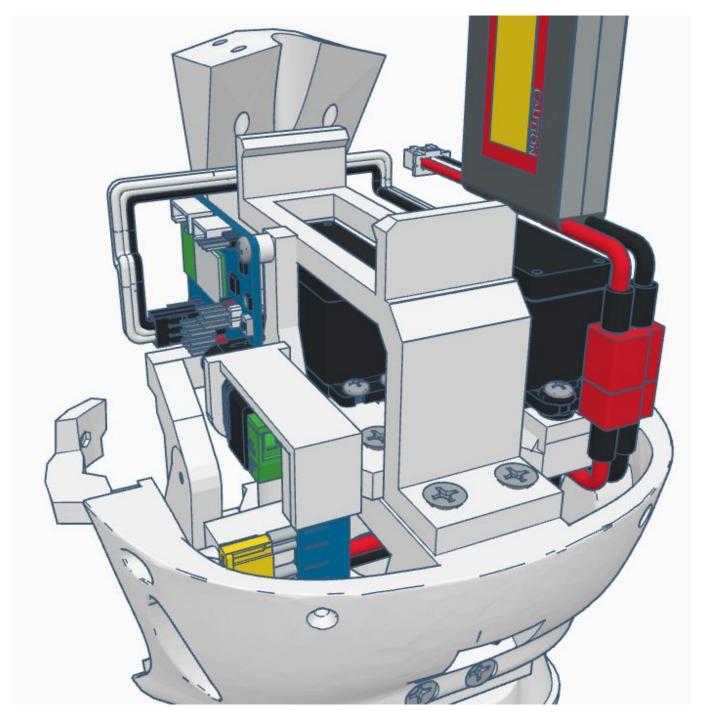

Outside View







Inside View

















#### Outside











































































































Press Switch ON





## **BLUE FLASHING LED ON IOTINY = READY TO CONNECT TO COMPUTER**















Main Menu

Wi-Fi AP Mode

Wi-Fi Client Mode

General Settings

Advanced Settings

Diagnostics



# **Diagnostics**



All Servo Ports Release All Servo Ports to 1 Degree All Servo Ports to 90 Degrees All Servo Ports to 180 Degree

Alternating Digital I/O Mode 1 Alternating Digital I/O Mode 2

Reboot EZ-B

### LED WILL CONTINUE TO FLASH BLUE ON IOTINY

### **SERVOS WILL MOVE TO 90 DEGREE POSITION**



NOTE: IF ALREADY AT 90 DEGREES THE SERVOS WILL NOT MOVE































































































R

































NOTE: Orientation



















## **Camera Cable plugs into CAMERA port**



**D0 - Eye Tilt Servo** 

D1 - Eye Pan Servo



## **ENSURE THE IOTINY LED IS STILL FLASHING BLUE**































































































x 2







**x** 6