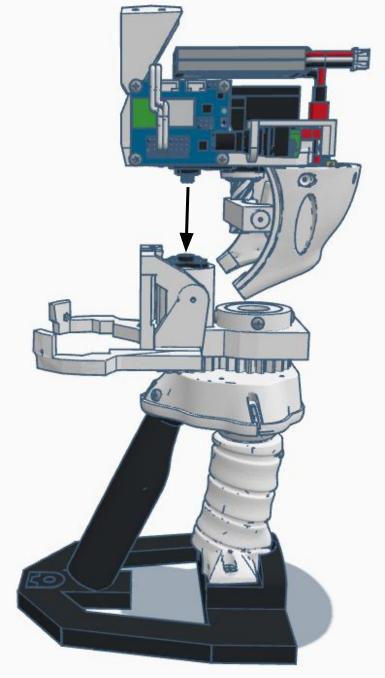

ncluded)























































Outside View







Inside View

















#### Outside











































































































Press Switch ON





## **BLUE FLASHING LED ON IOTINY = READY TO CONNECT TO COMPUTER**















Main Menu

Wi-Fi AP Mode

Wi-Fi Client Mode

General Settings

Advanced Settings

Diagnostics



# **Diagnostics**



All Servo Ports Release All Servo Ports to 1 Degree All Servo Ports to 90 Degrees All Servo Ports to 180 Degree

Alternating Digital I/O Mode 1 Alternating Digital I/O Mode 2

Reboot EZ-B

### LED WILL CONTINUE TO FLASH BLUE ON IOTINY

### **SERVOS WILL MOVE TO 90 DEGREE POSITION**



NOTE: IF ALREADY AT 90 DEGREES THE SERVOS WILL NOT MOVE































































































R

































NOTE: Orientation



















## **Camera Cable plugs into CAMERA port**



**D0 - Eye Tilt Servo** 

D1 - Eye Pan Servo



## **ENSURE THE IOTINY LED IS STILL FLASHING BLUE**































































































x 2







**x** 6