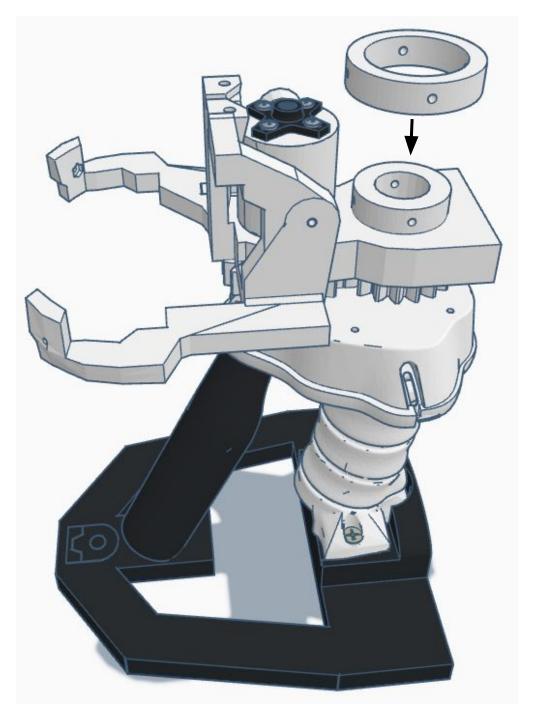

### **3D PRINTED PART LIST**

| Qty | 3D Printed Part          | Color                    |
|-----|--------------------------|--------------------------|
|     |                          |                          |
| 1   | EarLeftV1                | Black                    |
| 1   | EarRightV1               | Black                    |
| 2   | EyeBallSupportEZcameraV2 | Any color                |
| 2   | EyePlateV2               | Any color                |
| 1   | EyeBallCameraPupil       | Black                    |
| 1   | EyeBallSolidPupil        | Black                    |
| 2   | EyeBallV2                | White                    |
| 2   | EyeBalliris              | Blue, Green, Brown, etc. |
| 2   | EyeBallinsertV2          | White                    |
| 1   | EyeglassV5               | White                    |
| 1   | EyeHingeLeftV3           | Any color                |
| 1   | EyeHingeRightV3          | Any color                |
| 1   | EyeHingeCurveV1          | Any color                |
| 1   | EyeSupportV6             | Any color                |
| 1   | EyeHolderV1              | Any color                |
| 1   | ServoGearV3              | White                    |
| 1   | MainGearV3               | White                    |
| 1   | RingV3                   | Any color                |
| 1   | VoiceBoxV1               | White                    |
| 1   | JawPistonV2              | White                    |

| Qty | 3D Printed Part          | Color     |
|-----|--------------------------|-----------|
|     |                          |           |
| 1   | JawSupportV2             | White     |
| 1   | JawHingeV1_wide          | White     |
| 1   | JawV5                    | White     |
| 2   | PivotCupV2               | Anycolor  |
| 1   | Head_Stand_EZ-Robot_Logo | Black     |
| 1   | NeckPistonFrontV2        | Black     |
| 1   | NeckPlateV3              | White     |
| 1   | NeckPlateHighV3          | White     |
| 1   | NeckJointLowerV5         | White     |
| 1   | NeckV3                   | White     |
| 1   | LowBackV6                | White     |
| 1   | SideHearV5               | White     |
| 1   | TopBackSkullV5           | White     |
| 1   | TopMouthV5               | White     |
| 1   | TopSkullLeftV5           | White     |
| 1   | TopSkullRightV5          | White     |
| 1   | UnitedInternalSupportV1  | Any color |
| 1   | BatterySupportV1         | Any color |
| 1   | SkullServoV2             | Any color |
| 1   | PowerClipV1              | Any color |