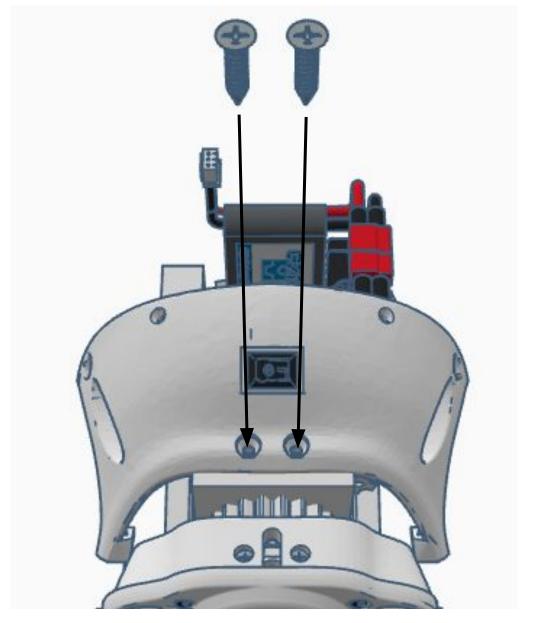

Outside View







Inside View

















#### Outside











































































































Press Switch ON





## **BLUE FLASHING LED ON IOTINY = READY TO CONNECT TO COMPUTER**















Main Menu

Wi-Fi AP Mode

Wi-Fi Client Mode

General Settings

Advanced Settings

Diagnostics



# **Diagnostics**



All Servo Ports Release All Servo Ports to 1 Degree All Servo Ports to 90 Degrees All Servo Ports to 180 Degree

Alternating Digital I/O Mode 1 Alternating Digital I/O Mode 2

Reboot EZ-B

### LED WILL CONTINUE TO FLASH BLUE ON IOTINY

### **SERVOS WILL MOVE TO 90 DEGREE POSITION**



NOTE: IF ALREADY AT 90 DEGREES THE SERVOS WILL NOT MOVE































































































R

































NOTE: Orientation



















## **Camera Cable plugs into CAMERA port**



**D0 - Eye Tilt Servo** 

D1 - Eye Pan Servo



## **ENSURE THE IOTINY LED IS STILL FLASHING BLUE**































































































x 2







**x** 6