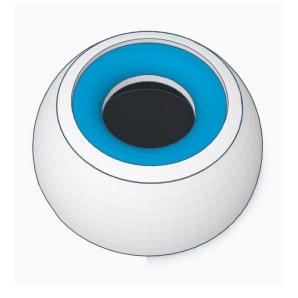

### **3D PRINTED PART LIST**

| Qty | 3D Printed Part          | Color                    |
|-----|--------------------------|--------------------------|
|     |                          |                          |
| 1   | EarLeftV1                | Black                    |
| 1   | EarRightV1               | Black                    |
| 2   | EyeBallSupportEZcameraV2 | Any color                |
| 2   | EyePlateV2               | Any color                |
| 1   | EyeBallCameraPupil       | Black                    |
| 1   | EyeBallSolidPupil        | Black                    |
| 2   | EyeBallV2                | White                    |
| 2   | EyeBalliris              | Blue, Green, Brown, etc. |
| 2   | EyeBallinsertV2          | White                    |
| 1   | EyeglassV5               | White                    |
| 1   | EyeHingeLeftV3           | Any color                |
| 1   | EyeHingeRightV3          | Any color                |
| 1   | EyeHingeCurveV1          | Any color                |
| 1   | EyeSupportV6             | Any color                |
| 1   | EyeHolderV1              | Any color                |
| 1   | ServoGearV3              | White                    |
| 1   | MainGearV3               | White                    |
| 1   | RingV3                   | Any color                |
| 1   | VoiceBoxV1               | White                    |
| 1   | JawPistonV2              | White                    |