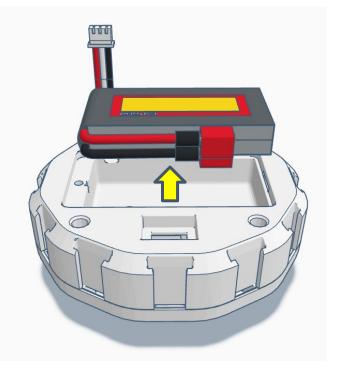

h: ¾" Flat Head Phillips Wood/Metal Screw M3 Length: 10mm Pan Head Phillips Thread forming Screw

M2 Length: 10mm Flange Head Phillips Wood/Metal Screw M3 x 0.5mm Length: 6mm Black-0xide Pan Head Phillips Machine Screw

M3 x 0.5mm Steel Hex Nut























No.2 Phillips Screwdriver (not included)



No.2 Phillips Screwdriver (not included)



No.1 Phillips Screwdriver (not included)



No.1 Phillips Screwdriver (not included)



Needlenose Pliers (not included)

#### **TOOL LIST**

## **OTHER HELPFUL TOOLS & MATERIALS**















Electric Precision Screwdriver for threading hardware (not included)

Utility Knife for cleaning up 3D prints (not included)

Side cutters used with Safety Glasses (not included) Needle Files for cleaning up 3D prints (not included)























































Outside View







Inside View

















#### Outside











































































































Press Switch ON





## **BLUE FLASHING LED ON IOTINY = READY TO CONNECT TO COMPUTER**















Main Menu

Wi-Fi AP Mode

Wi-Fi Client Mode

General Settings

Advanced Settings

Diagnostics



# **Diagnostics**



All Servo Ports Release All Servo Ports to 1 Degree All Servo Ports to 90 Degrees All Servo Ports to 180 Degree

Alternating Digital I/O Mode 1 Alternating Digital I/O Mode 2

Reboot EZ-B

### LED WILL CONTINUE TO FLASH BLUE ON IOTINY

### **SERVOS WILL MOVE TO 90 DEGREE POSITION**



NOTE: IF ALREADY AT 90 DEGREES THE SERVOS WILL NOT MOVE