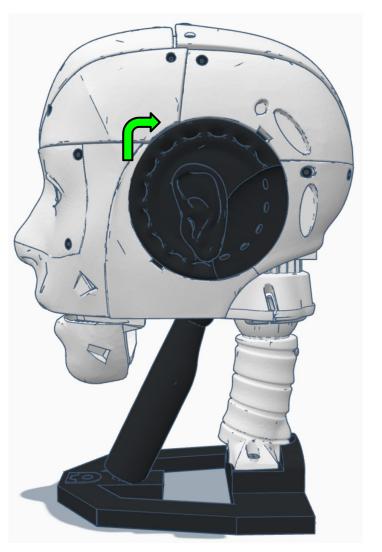

gnostics**



All Servo Ports Release All Servo Ports to 1 Degree All Servo Ports to 90 Degrees All Servo Ports to 180 Degree

Alternating Digital I/O Mode 1 Alternating Digital I/O Mode 2

Reboot EZ-B

### LED WILL CONTINUE TO FLASH BLUE ON IOTINY

### **SERVOS WILL MOVE TO 90 DEGREE POSITION**



NOTE: IF ALREADY AT 90 DEGREES THE SERVOS WILL NOT MOVE































































































R

































NOTE: Orientation



















## **Camera Cable plugs into CAMERA port**



**D0 - Eye Tilt Servo** 

D1 - Eye Pan Servo



## **ENSURE THE IOTINY LED IS STILL FLASHING BLUE**































































































x 2







**x** 6