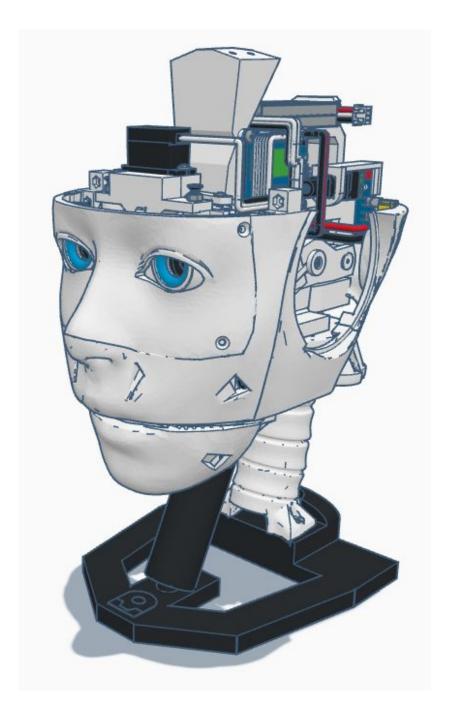

de

Wi-Fi Client Mode

General Settings

Advanced Settings

Diagnostics



# **Diagnostics**



All Servo Ports Release All Servo Ports to 1 Degree All Servo Ports to 90 Degrees All Servo Ports to 180 Degree

Alternating Digital I/O Mode 1 Alternating Digital I/O Mode 2

Reboot EZ-B

### LED WILL CONTINUE TO FLASH BLUE ON IOTINY

### **SERVOS WILL MOVE TO 90 DEGREE POSITION**



NOTE: IF ALREADY AT 90 DEGREES THE SERVOS WILL NOT MOVE































































































R

































NOTE: Orientation



















## **Camera Cable plugs into CAMERA port**



**D0 - Eye Tilt Servo** 

D1 - Eye Pan Servo



## **ENSURE THE IOTINY LED IS STILL FLASHING BLUE**































































































x 2







**x** 6