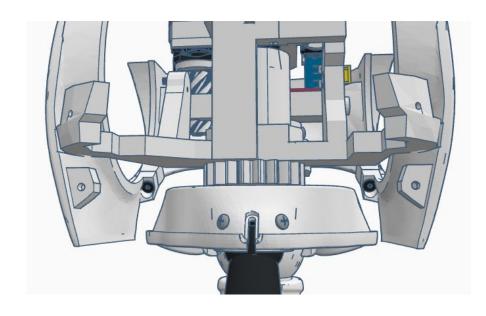

Outside View







Inside View

















#### Outside











































































































Press Switch ON





## **BLUE FLASHING LED ON IOTINY = READY TO CONNECT TO COMPUTER**















Main Menu

Wi-Fi AP Mode

Wi-Fi Client Mode

General Settings

Advanced Settings

Diagnostics



# **Diagnostics**



All Servo Ports Release All Servo Ports to 1 Degree All Servo Ports to 90 Degrees All Servo Ports to 180 Degree

Alternating Digital I/O Mode 1 Alternating Digital I/O Mode 2

Reboot EZ-B

### LED WILL CONTINUE TO FLASH BLUE ON IOTINY

### **SERVOS WILL MOVE TO 90 DEGREE POSITION**



NOTE: IF ALREADY AT 90 DEGREES THE SERVOS WILL NOT MOVE































































































R

































NOTE: Orientation



















## **Camera Cable plugs into CAMERA port**



**D0 - Eye Tilt Servo** 

D1 - Eye Pan Servo



## **ENSURE THE IOTINY LED IS STILL FLASHING BLUE**































































































x 2







**x** 6