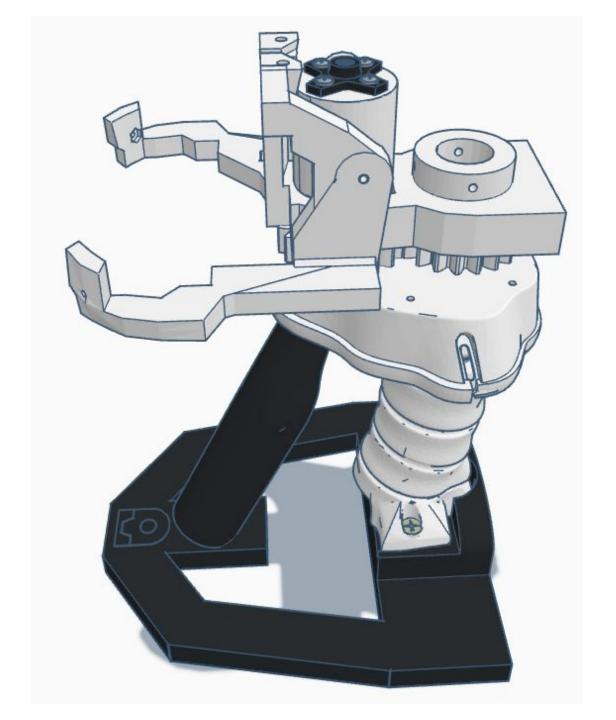

### **3D PRINTED PART LIST**

| Qty | 3D Printed Part          | Color                    |
|-----|--------------------------|--------------------------|
|     |                          |                          |
| 1   | EarLeftV1                | Black                    |
| 1   | EarRightV1               | Black                    |
| 2   | EyeBallSupportEZcameraV2 | Any color                |
| 2   | EyePlateV2               | Any color                |
| 1   | EyeBallCameraPupil       | Black                    |
| 1   | EyeBallSolidPupil        | Black                    |
| 2   | EyeBallV2                | White                    |
| 2   | EyeBalliris              | Blue, Green, Brown, etc. |
| 2   | EyeBallinsertV2          | White                    |
| 1   | EyeglassV5               | White                    |
| 1   | EyeHingeLeftV3           | Any color                |
| 1   | EyeHingeRightV3          | Any color                |
| 1   | EyeHingeCurveV1          | Any color                |
| 1   | EyeSupportV6             | Any color                |
| 1   | EyeHolderV1              | Any color                |
| 1   | ServoGearV3              | White                    |
| 1   | MainGearV3               | White                    |
| 1   | RingV3                   | Any color                |
| 1   | VoiceBoxV1               | White                    |
| 1   | JawPistonV2              | White                    |

| Qty | 3D Printed Part          | Color     |
|-----|--------------------------|-----------|
|     |                          |           |
| 1   | JawSupportV2             | White     |
| 1   | JawHingeV1_wide          | White     |
| 1   | JawV5                    | White     |
| 2   | PivotCupV2               | Anycolor  |
| 1   | Head_Stand_EZ-Robot_Logo | Black     |
| 1   | NeckPistonFrontV2        | Black     |
| 1   | NeckPlateV3              | White     |
| 1   | NeckPlateHighV3          | White     |
| 1   | NeckJointLowerV5         | White     |
| 1   | NeckV3                   | White     |
| 1   | LowBackV6                | White     |
| 1   | SideHearV5               | White     |
| 1   | TopBackSkullV5           | White     |
| 1   | TopMouthV5               | White     |
| 1   | TopSkullLeftV5           | White     |
| 1   | TopSkullRightV5          | White     |
| 1   | UnitedInternalSupportV1  | Any color |
| 1   | BatterySupportV1         | Any color |
| 1   | SkullServoV2             | Any color |
| 1   | PowerClipV1              | Any color |