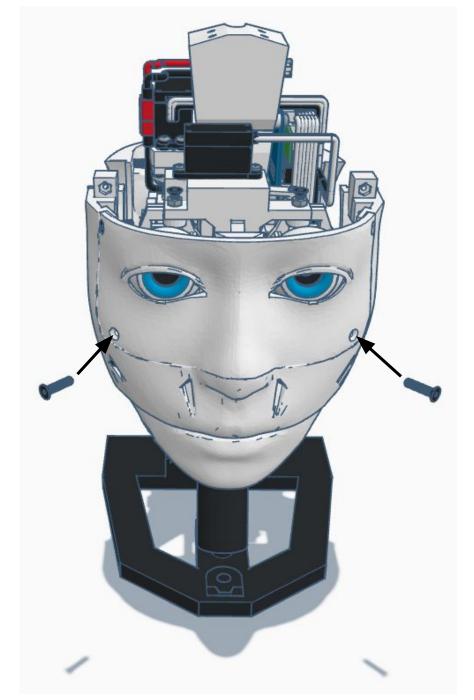

# HARDWARE LIST

M3 x 0.5mm Length: 14mm Black-Oxide Hex drive Flat Head Machine Screw

M2 x 0.4mm Length: 20mm Black-Oxide Hex drive Flat Head Machine Screw

No. 8 Length: ¾" Flat Head Phillips Wood/Metal Screw M3 Length: 10mm Pan Head Phillips Thread forming Screw

M2 Length: 10mm Flange Head Phillips Wood/Metal Screw M3 x 0.5mm Length: 6mm Black-0xide Pan Head Phillips Machine Screw

M3 x 0.5mm Steel Hex Nut

No.2 Phillips Screwdriver (not included)

No.2 Phillips Screwdriver (not included)