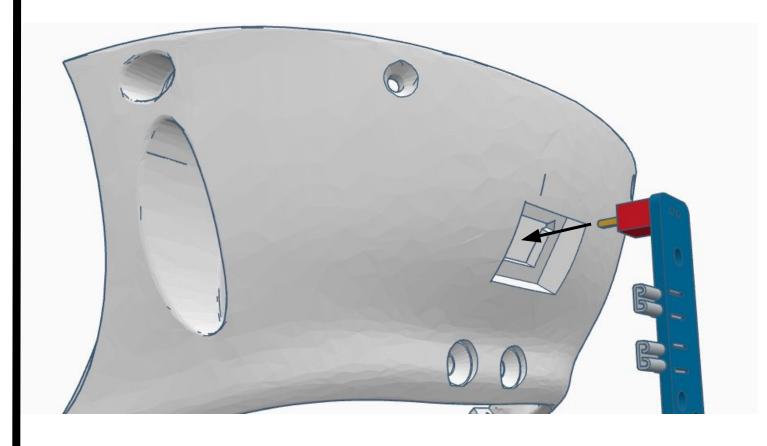

rew M3 Length: 10mm Pan Head Phillips Thread forming Screw

M2 Length: 10mm Flange Head Phillips Wood/Metal Screw M3 x 0.5mm Length: 6mm Black-0xide Pan Head Phillips Machine Screw

M3 x 0.5mm Steel Hex Nut























No.2 Phillips Screwdriver (not included)



No.2 Phillips Screwdriver (not included)



No.1 Phillips Screwdriver (not included)



No.1 Phillips Screwdriver (not included)



Needlenose Pliers (not included)

#### **TOOL LIST**

## **OTHER HELPFUL TOOLS & MATERIALS**















Electric Precision Screwdriver for threading hardware (not included)

Utility Knife for cleaning up 3D prints (not included)

Side cutters used with Safety Glasses (not included) Needle Files for cleaning up 3D prints (not included)























































Outside View







Inside View

















#### Outside











































































































Press Switch ON





## **BLUE FLASHING LED ON IOTINY = READY TO CONNECT TO COMPUTER**















Main Menu

Wi-Fi AP Mode

Wi-Fi Client Mode

General Settings

Advanced Settings

Diagnostics



# **Diagnostics**



All Servo Ports Release All Servo Ports to 1 Degree All Servo Ports to 90 Degrees All Servo Ports to 180 Degree

Alternating Digital I/O Mode 1 Alternating Digital I/O Mode 2

Reboot EZ-B

### LED WILL CONTINUE TO FLASH BLUE ON IOTINY

### **SERVOS WILL MOVE TO 90 DEGREE POSITION**



NOTE: IF ALREADY AT 90 DEGREES THE SERVOS WILL NOT MOVE