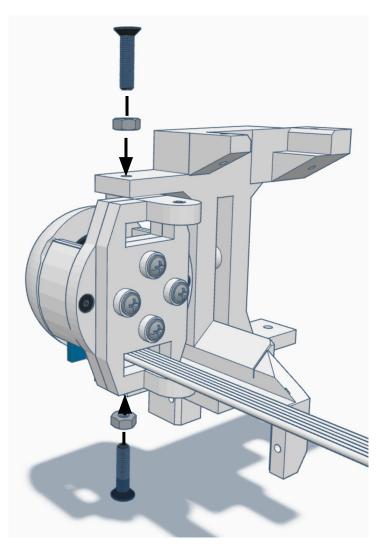

# HARDWARE LIST

M3 x 0.5mm Length: 14mm Black-Oxide Hex drive Flat Head Machine Screw

M2 x 0.4mm Length: 20mm Black-Oxide Hex drive Flat Head Machine Screw

No. 8 Length: ¾" Flat Head Phillips Wood/Metal Screw M3 Length: 10mm Pan Head Phillips Thread forming Screw

M2 Length: 10mm Flange Head Phillips Wood/Metal Screw M3 x 0.5mm Length: 6mm Black-0xide Pan Head Phillips Machine Screw

M3 x 0.5mm Steel Hex Nut

No.2 Phillips Screwdriver (not included)

No.2 Phillips Screwdriver (not included)