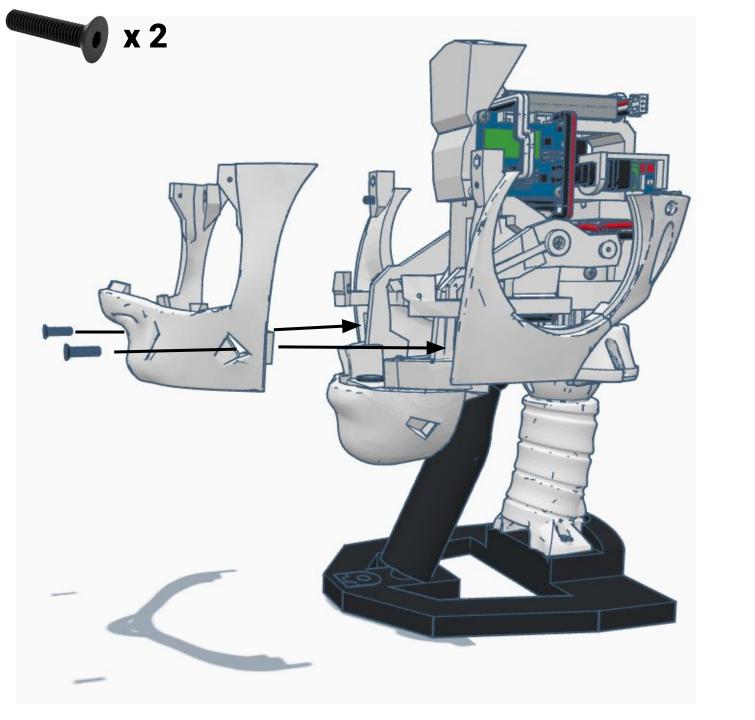

# HARDWARE LIST

M3 x 0.5mm Length: 14mm Black-Oxide Hex drive Flat Head Machine Screw

M2 x 0.4mm Length: 20mm Black-Oxide Hex drive Flat Head Machine Screw

No. 8 Length: ¾" Flat Head Phillips Wood/Metal Screw M3 Length: 10mm Pan Head Phillips Thread forming Screw