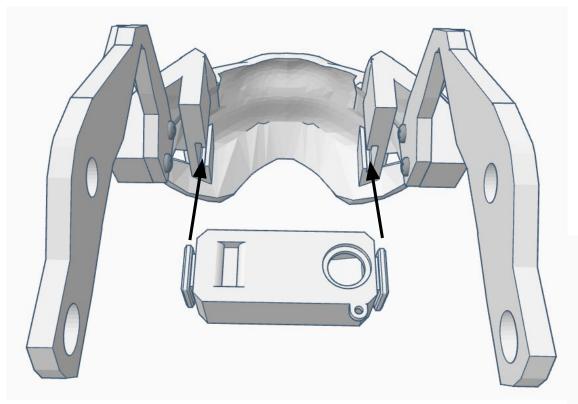

### **3D PRINTED PART LIST**

| Qty | 3D Printed Part          | Color                    |
|-----|--------------------------|--------------------------|
|     |                          |                          |
| 1   | EarLeftV1                | Black                    |
| 1   | EarRightV1               | Black                    |
| 2   | EyeBallSupportEZcameraV2 | Any color                |
| 2   | EyePlateV2               | Any color                |
| 1   | EyeBallCameraPupil       | Black                    |
| 1   | EyeBallSolidPupil        | Black                    |
| 2   | EyeBallV2                | White                    |
| 2   | EyeBalliris              | Blue, Green, Brown, etc. |
| 2   | EyeBallinsertV2          | White                    |
| 1   | EyeglassV5               | White                    |
| 1   | EyeHingeLeftV3           | Any color                |
| 1   | EyeHingeRightV3          | Any color                |
| 1   | EyeHingeCurveV1          | Any color                |
| 1   | EyeSupportV6             | Any color                |
| 1   | EyeHolderV1              | Any color                |
| 1   | ServoGearV3              | White                    |
| 1   | MainGearV3               | White                    |
| 1   | RingV3                   | Any color                |
| 1   | VoiceBoxV1               | White                    |
| 1   | JawPistonV2              | White                    |

| Qty | 3D Printed Part          | Color     |
|-----|--------------------------|-----------|
|     |                          |           |
| 1   | JawSupportV2             | White     |
| 1   | JawHingeV1_wide          | White     |
| 1   | JawV5                    | White     |
| 2   | PivotCupV2               | Anycolor  |
| 1   | Head_Stand_EZ-Robot_Logo | Black     |
| 1   | NeckPistonFrontV2        | Black     |
| 1   | NeckPlateV3              | White     |
| 1   | NeckPlateHighV3          | White     |
| 1   | NeckJointLowerV5         | White     |
| 1   | NeckV3                   | White     |
| 1   | LowBackV6                | White     |
| 1   | SideHearV5               | White     |
| 1   | TopBackSkullV5           | White     |
| 1   | TopMouthV5               | White     |
| 1   | TopSkullLeftV5           | White     |
| 1   | TopSkullRightV5          | White     |
| 1   | UnitedInternalSupportV1  | Any color |
| 1   | BatterySupportV1         | Any color |
| 1   | SkullServoV2             | Any color |
| 1   | PowerClipV1              | Any color |