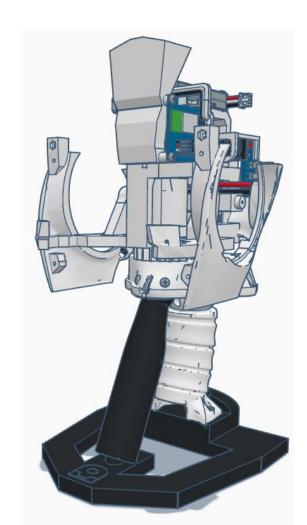

Outside View







Inside View

















#### Outside











































































































Press Switch ON





## **BLUE FLASHING LED ON IOTINY = READY TO CONNECT TO COMPUTER**















Main Menu

Wi-Fi AP Mode

Wi-Fi Client Mode

General Settings

Advanced Settings

Diagnostics



# **Diagnostics**



All Servo Ports Release All Servo Ports to 1 Degree All Servo Ports to 90 Degrees All Servo Ports to 180 Degree

Alternating Digital I/O Mode 1 Alternating Digital I/O Mode 2

Reboot EZ-B

### LED WILL CONTINUE TO FLASH BLUE ON IOTINY

### **SERVOS WILL MOVE TO 90 DEGREE POSITION**



NOTE: IF ALREADY AT 90 DEGREES THE SERVOS WILL NOT MOVE































































































R

































NOTE: Orientation



















## **Camera Cable plugs into CAMERA port**



**D0 - Eye Tilt Servo** 

D1 - Eye Pan Servo



## **ENSURE THE IOTINY LED IS STILL FLASHING BLUE**































































































x 2







**x** 6