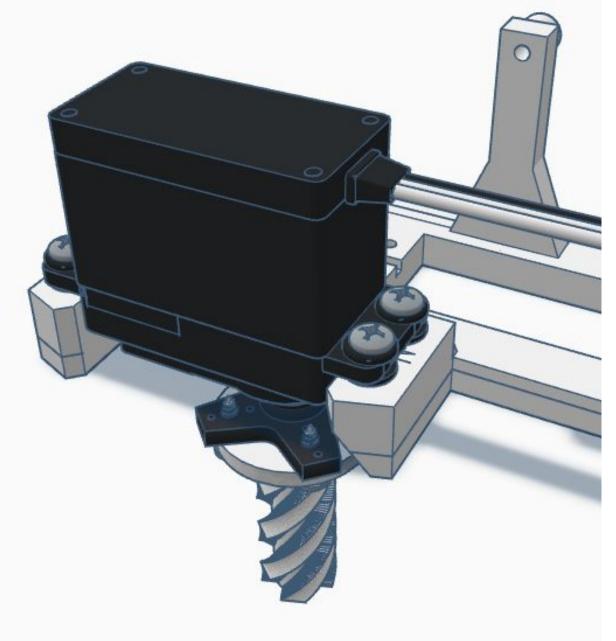

### **3D PRINTED PART LIST**

| Qty | 3D Printed Part          | Color                    |
|-----|--------------------------|--------------------------|
|     |                          |                          |
| 1   | EarLeftV1                | Black                    |
| 1   | EarRightV1               | Black                    |
| 2   | EyeBallSupportEZcameraV2 | Any color                |
| 2   | EyePlateV2               | Any color                |
| 1   | EyeBallCameraPupil       | Black                    |
| 1   | EyeBallSolidPupil        | Black                    |
| 2   | EyeBallV2                | White                    |
| 2   | EyeBalliris              | Blue, Green, Brown, etc. |
| 2   | EyeBallinsertV2          | White                    |
| 1   | EyeglassV5               | White                    |
| 1   | EyeHingeLeftV3           | Any color                |
| 1   | EyeHingeRightV3          | Any color                |
| 1   | EyeHingeCurveV1          | Any color                |
| 1   | EyeSupportV6             | Any color                |
| 1   | EyeHolderV1              | Any color                |
| 1   | ServoGearV3              | White                    |
| 1   | MainGearV3               | White                    |
| 1   | RingV3                   | Any color                |
| 1   | VoiceBoxV1               | White                    |
| 1   | JawPistonV2              | White                    |

| Qty | 3D Printed Part          | Color     |
|-----|--------------------------|-----------|
|     |                          |           |
| 1   | JawSupportV2             | White     |
| 1   | JawHingeV1_wide          | White     |
| 1   | JawV5                    | White     |
| 2   | PivotCupV2               | Anycolor  |
| 1   | Head_Stand_EZ-Robot_Logo | Black     |
| 1   | NeckPistonFrontV2        | Black     |
| 1   | NeckPlateV3              | White     |
| 1   | NeckPlateHighV3          | White     |
| 1   | NeckJointLowerV5         | White     |
| 1   | NeckV3                   | White     |
| 1   | LowBackV6                | White     |
| 1   | SideHearV5               | White     |
| 1   | TopBackSkullV5           | White     |
| 1   | TopMouthV5               | White     |
| 1   | TopSkullLeftV5           | White     |
| 1   | TopSkullRightV5          | White     |
| 1   | UnitedInternalSupportV1  | Any color |
| 1   | BatterySupportV1         | Any color |
| 1   | SkullServoV2             | Any color |
| 1   | PowerClipV1              | Any color |