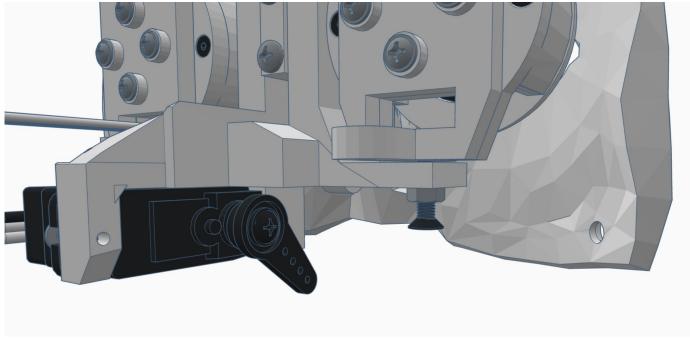

### **SERVOS WILL MOVE TO 90 DEGREE POSITION**

NOTE: IF ALREADY AT 90 DEGREES THE SERVOS WILL NOT MOVE

R

NOTE: Orientation