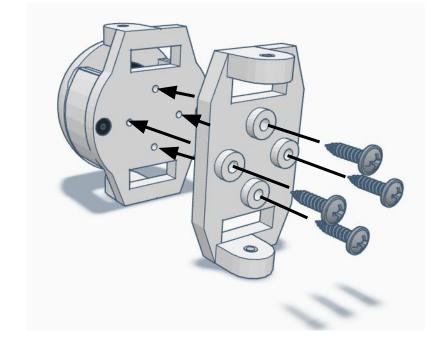

# HARDWARE LIST

M3 x 0.5mm Length: 14mm Black-Oxide Hex drive Flat Head Machine Screw

M2 x 0.4mm Length: 20mm Black-Oxide Hex drive Flat Head Machine Screw

No. 8 Length: ¾" Flat Head Phillips Wood/Metal Screw M3 Length: 10mm Pan Head Phillips Thread forming Screw

M2 Length: 10mm Flange Head Phillips Wood/Metal Screw M3 x 0.5mm Length: 6mm Black-0xide Pan Head Phillips Machine Screw

M3 x 0.5mm Steel Hex Nut

No.2 Phillips Screwdriver (not included)

No.2 Phillips Screwdriver (not included)