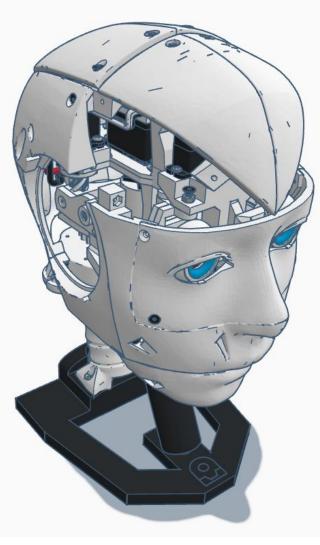

| Qty | 3D Printed Part          | Color     |
|-----|--------------------------|-----------|
|     |                          |           |
| 1   | JawSupportV2             | White     |
| 1   | JawHingeV1_wide          | White     |
| 1   | JawV5                    | White     |
| 2   | PivotCupV2               | Anycolor  |
| 1   | Head_Stand_EZ-Robot_Logo | Black     |
| 1   | NeckPistonFrontV2        | Black     |
| 1   | NeckPlateV3              | White     |
| 1   | NeckPlateHighV3          | White     |
| 1   | NeckJointLowerV5         | White     |
| 1   | NeckV3                   | White     |
| 1   | LowBackV6                | White     |
| 1   | SideHearV5               | White     |
| 1   | TopBackSkullV5           | White     |
| 1   | TopMouthV5               | White     |
| 1   | TopSkullLeftV5           | White     |
| 1   | TopSkullRightV5          | White     |
| 1   | UnitedInternalSupportV1  | Any color |
| 1   | BatterySupportV1         | Any color |
| 1   | SkullServoV2             | Any color |
| 1   | PowerClipV1              | Any color |