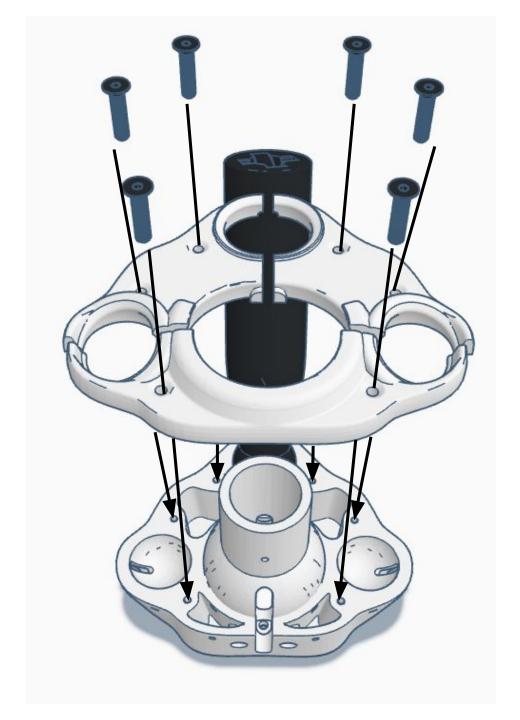

ood/Metal Screw M3 Length: 10mm Pan Head Phillips Thread forming Screw

M2 Length: 10mm Flange Head Phillips Wood/Metal Screw M3 x 0.5mm Length: 6mm Black-0xide Pan Head Phillips Machine Screw

M3 x 0.5mm Steel Hex Nut























No.2 Phillips Screwdriver (not included)



No.2 Phillips Screwdriver (not included)



No.1 Phillips Screwdriver (not included)



No.1 Phillips Screwdriver (not included)



Needlenose Pliers (not included)

#### **TOOL LIST**

## **OTHER HELPFUL TOOLS & MATERIALS**















Electric Precision Screwdriver for threading hardware (not included)

Utility Knife for cleaning up 3D prints (not included)

Side cutters used with Safety Glasses (not included) Needle Files for cleaning up 3D prints (not included)























































Outside View







Inside View

















#### Outside











































































































Press Switch ON





## **BLUE FLASHING LED ON IOTINY = READY TO CONNECT TO COMPUTER**















Main Menu

Wi-Fi AP Mode

Wi-Fi Client Mode

General Settings

Advanced Settings

Diagnostics



# **Diagnostics**



All Servo Ports Release All Servo Ports to 1 Degree All Servo Ports to 90 Degrees All Servo Ports to 180 Degree

Alternating Digital I/O Mode 1 Alternating Digital I/O Mode 2

Reboot EZ-B

### LED WILL CONTINUE TO FLASH BLUE ON IOTINY

### **SERVOS WILL MOVE TO 90 DEGREE POSITION**



NOTE: IF ALREADY AT 90 DEGREES THE SERVOS WILL NOT MOVE