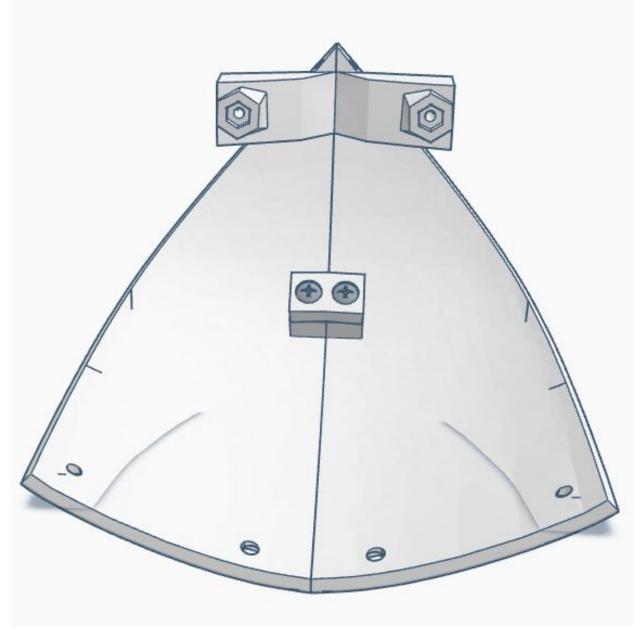

Settings

Advanced Settings

Diagnostics



# **Diagnostics**



All Servo Ports Release All Servo Ports to 1 Degree All Servo Ports to 90 Degrees All Servo Ports to 180 Degree

Alternating Digital I/O Mode 1 Alternating Digital I/O Mode 2

Reboot EZ-B

### LED WILL CONTINUE TO FLASH BLUE ON IOTINY

### **SERVOS WILL MOVE TO 90 DEGREE POSITION**



NOTE: IF ALREADY AT 90 DEGREES THE SERVOS WILL NOT MOVE































































































R

































NOTE: Orientation



















## **Camera Cable plugs into CAMERA port**



**D0 - Eye Tilt Servo** 

D1 - Eye Pan Servo



## **ENSURE THE IOTINY LED IS STILL FLASHING BLUE**































































































x 2







**x** 6