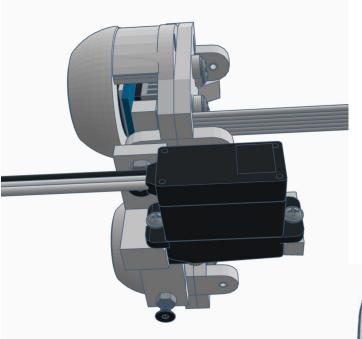

## **Camera Cable plugs into CAMERA port**

**D0 - Eye Tilt Servo** 

D1 - Eye Pan Servo