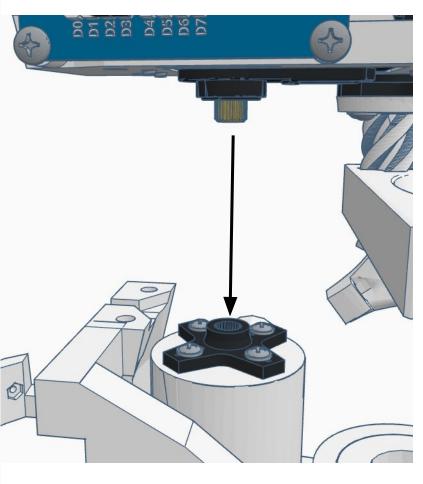

## **Camera Cable plugs into CAMERA port**

**D0 - Eye Tilt Servo** 

D1 - Eye Pan Servo