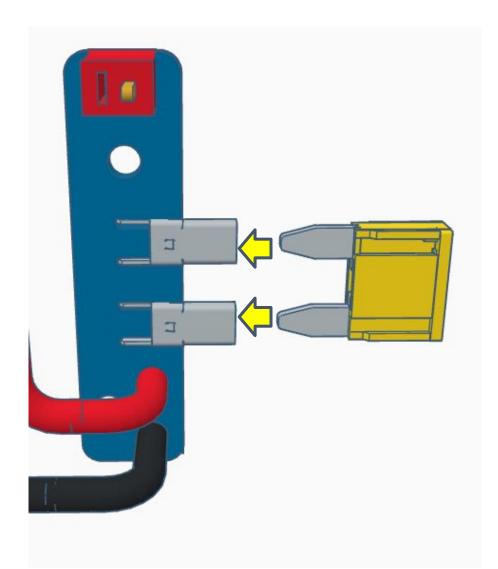

Thread forming Screw

M2 Length: 10mm Flange Head Phillips Wood/Metal Screw M3 x 0.5mm Length: 6mm Black-0xide Pan Head Phillips Machine Screw

M3 x 0.5mm Steel Hex Nut























No.2 Phillips Screwdriver (not included)



No.2 Phillips Screwdriver (not included)



No.1 Phillips Screwdriver (not included)



No.1 Phillips Screwdriver (not included)



Needlenose Pliers (not included)

#### **TOOL LIST**

## **OTHER HELPFUL TOOLS & MATERIALS**















Electric Precision Screwdriver for threading hardware (not included)

Utility Knife for cleaning up 3D prints (not included)

Side cutters used with Safety Glasses (not included) Needle Files for cleaning up 3D prints (not included)























































Outside View







Inside View

















#### Outside











































































































Press Switch ON





## **BLUE FLASHING LED ON IOTINY = READY TO CONNECT TO COMPUTER**















Main Menu

Wi-Fi AP Mode

Wi-Fi Client Mode

General Settings

Advanced Settings

Diagnostics



# **Diagnostics**



All Servo Ports Release All Servo Ports to 1 Degree All Servo Ports to 90 Degrees All Servo Ports to 180 Degree

Alternating Digital I/O Mode 1 Alternating Digital I/O Mode 2

Reboot EZ-B

### LED WILL CONTINUE TO FLASH BLUE ON IOTINY

### **SERVOS WILL MOVE TO 90 DEGREE POSITION**



NOTE: IF ALREADY AT 90 DEGREES THE SERVOS WILL NOT MOVE































































































R