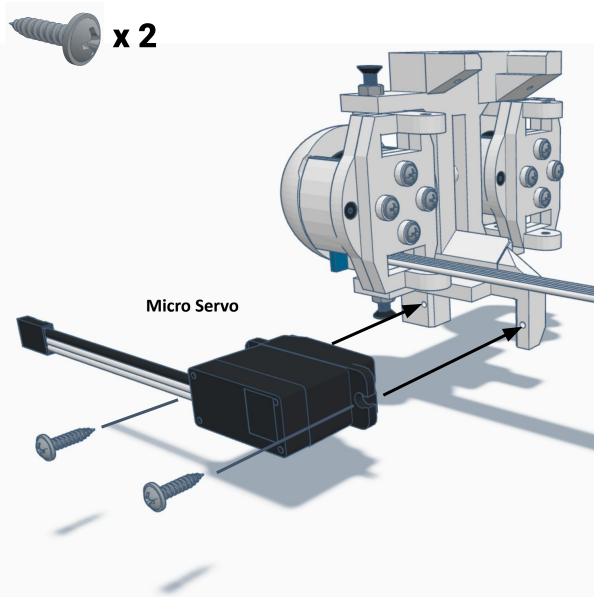

## **Camera Cable plugs into CAMERA port**

**D0 - Eye Tilt Servo** 

D1 - Eye Pan Servo