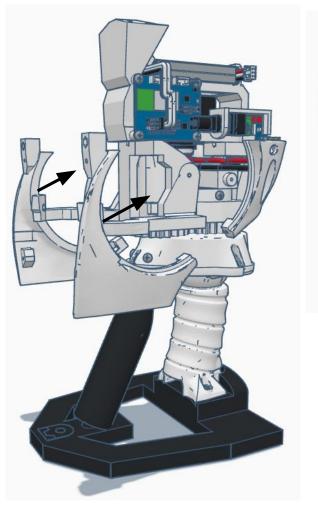

Outside View







Inside View

















#### Outside











































































































Press Switch ON





## **BLUE FLASHING LED ON IOTINY = READY TO CONNECT TO COMPUTER**















Main Menu

Wi-Fi AP Mode

Wi-Fi Client Mode

General Settings

Advanced Settings

Diagnostics



# **Diagnostics**



All Servo Ports Release All Servo Ports to 1 Degree All Servo Ports to 90 Degrees All Servo Ports to 180 Degree

Alternating Digital I/O Mode 1 Alternating Digital I/O Mode 2

Reboot EZ-B

### LED WILL CONTINUE TO FLASH BLUE ON IOTINY

### **SERVOS WILL MOVE TO 90 DEGREE POSITION**



NOTE: IF ALREADY AT 90 DEGREES THE SERVOS WILL NOT MOVE































































































R

































NOTE: Orientation



















## **Camera Cable plugs into CAMERA port**



**D0 - Eye Tilt Servo** 

D1 - Eye Pan Servo



## **ENSURE THE IOTINY LED IS STILL FLASHING BLUE**































































































x 2







**x** 6