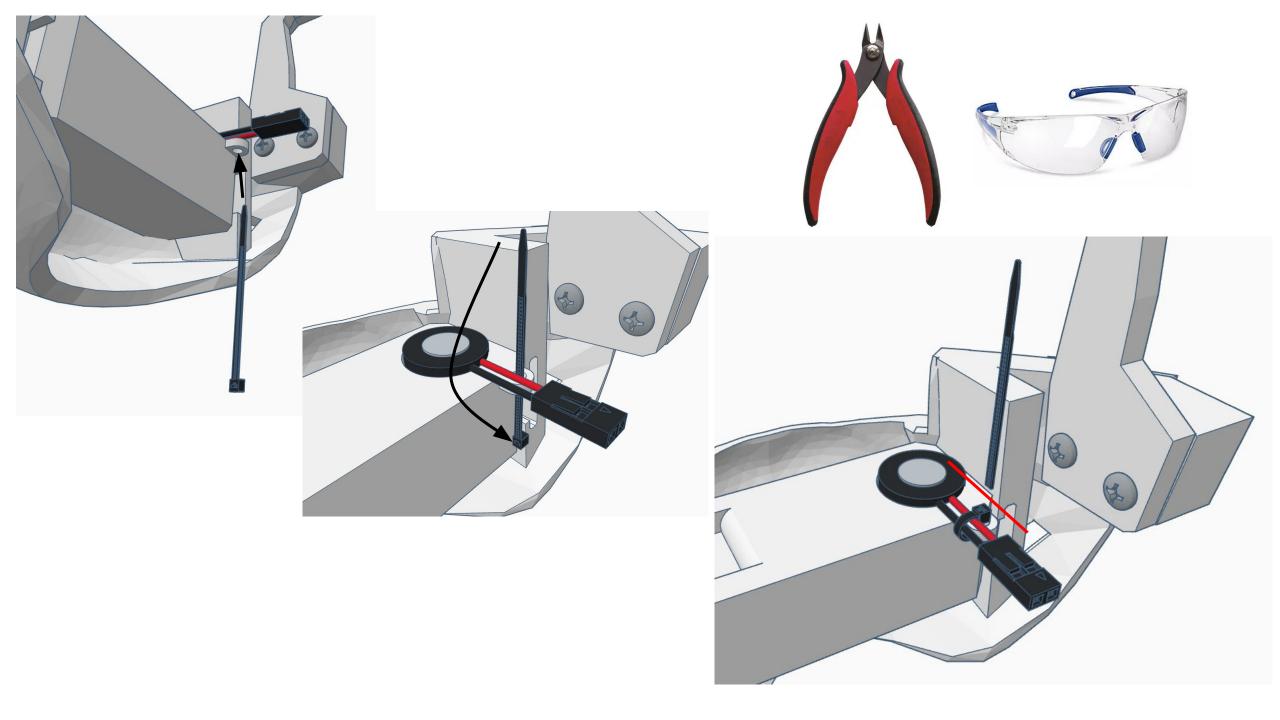

## **OTHER HELPFUL TOOLS & MATERIALS**

Electric Precision Screwdriver for threading hardware (not included)

Utility Knife for cleaning up 3D prints (not included)

Side cutters used with Safety Glasses (not included) Needle Files for cleaning up 3D prints (not included)