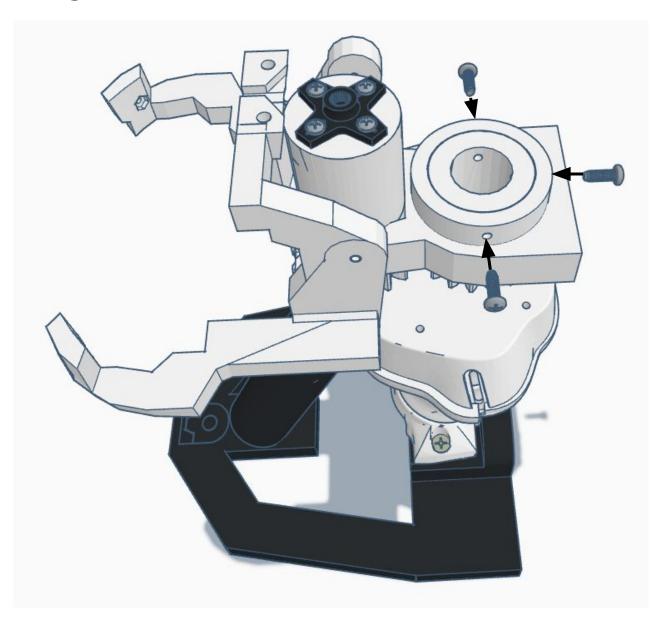

# HARDWARE LIST

M3 x 0.5mm Length: 14mm Black-Oxide Hex drive Flat Head Machine Screw

M2 x 0.4mm Length: 20mm Black-Oxide Hex drive Flat Head Machine Screw

No. 8 Length: ¾" Flat Head Phillips Wood/Metal Screw M3 Length: 10mm Pan Head Phillips Thread forming Screw

M2 Length: 10mm Flange Head Phillips Wood/Metal Screw M3 x 0.5mm Length: 6mm Black-0xide Pan Head Phillips Machine Screw

M3 x 0.5mm Steel Hex Nut

No.2 Phillips Screwdriver (not included)

No.2 Phillips Screwdriver (not included)