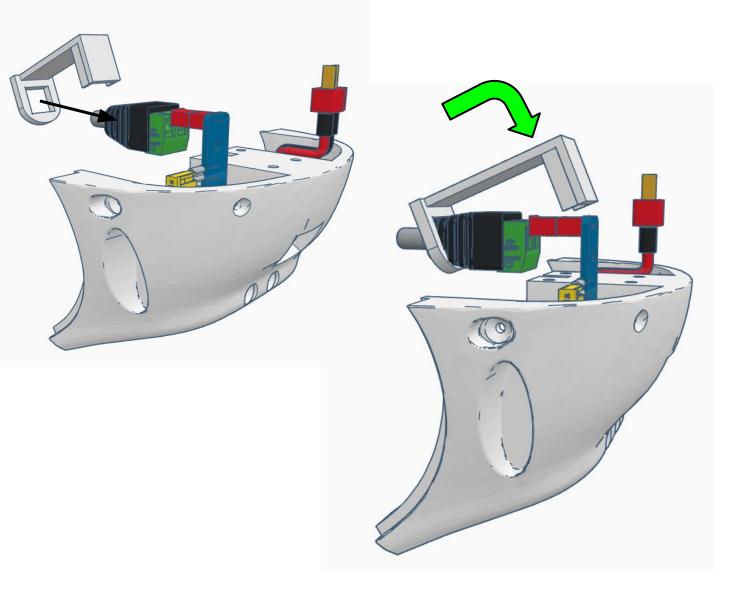

Head Phillips Machine Screw

M3 x 0.5mm Steel Hex Nut























No.2 Phillips Screwdriver (not included)



No.2 Phillips Screwdriver (not included)



No.1 Phillips Screwdriver (not included)



No.1 Phillips Screwdriver (not included)



Needlenose Pliers (not included)

#### **TOOL LIST**

## **OTHER HELPFUL TOOLS & MATERIALS**















Electric Precision Screwdriver for threading hardware (not included)

Utility Knife for cleaning up 3D prints (not included)

Side cutters used with Safety Glasses (not included) Needle Files for cleaning up 3D prints (not included)























































Outside View







Inside View

















#### Outside











































































































Press Switch ON





## **BLUE FLASHING LED ON IOTINY = READY TO CONNECT TO COMPUTER**















Main Menu

Wi-Fi AP Mode

Wi-Fi Client Mode

General Settings

Advanced Settings

Diagnostics



# **Diagnostics**



All Servo Ports Release All Servo Ports to 1 Degree All Servo Ports to 90 Degrees All Servo Ports to 180 Degree

Alternating Digital I/O Mode 1 Alternating Digital I/O Mode 2

Reboot EZ-B

### LED WILL CONTINUE TO FLASH BLUE ON IOTINY

### **SERVOS WILL MOVE TO 90 DEGREE POSITION**



NOTE: IF ALREADY AT 90 DEGREES THE SERVOS WILL NOT MOVE































































































R

































NOTE: Orientation



















## **Camera Cable plugs into CAMERA port**



**D0 -