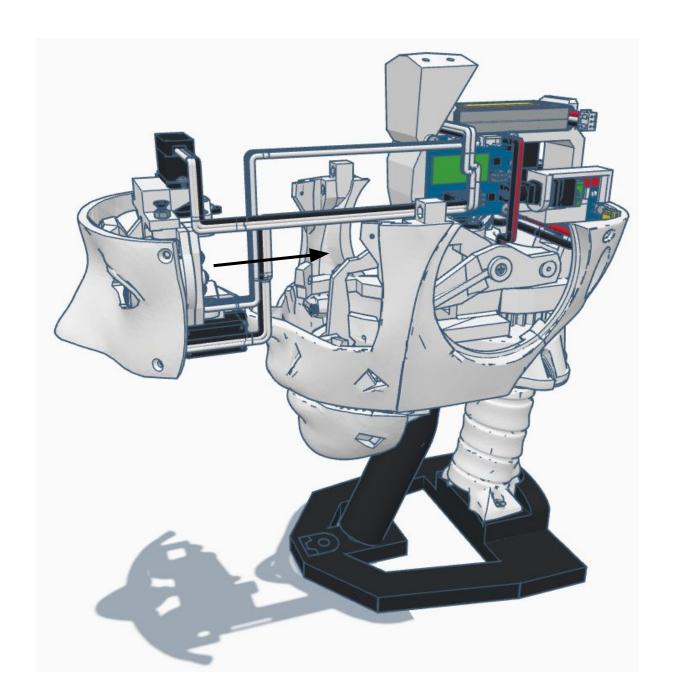

Mode

Wi-Fi Client Mode

General Settings

Advanced Settings

Diagnostics



# **Diagnostics**



All Servo Ports Release All Servo Ports to 1 Degree All Servo Ports to 90 Degrees All Servo Ports to 180 Degree

Alternating Digital I/O Mode 1 Alternating Digital I/O Mode 2

Reboot EZ-B

### LED WILL CONTINUE TO FLASH BLUE ON IOTINY

### **SERVOS WILL MOVE TO 90 DEGREE POSITION**



NOTE: IF ALREADY AT 90 DEGREES THE SERVOS WILL NOT MOVE































































































R

































NOTE: Orientation



















## **Camera Cable plugs into CAMERA port**



**D0 - Eye Tilt Servo** 

D1 - Eye Pan Servo



## **ENSURE THE IOTINY LED IS STILL FLASHING BLUE**































































































x 2







**x** 6