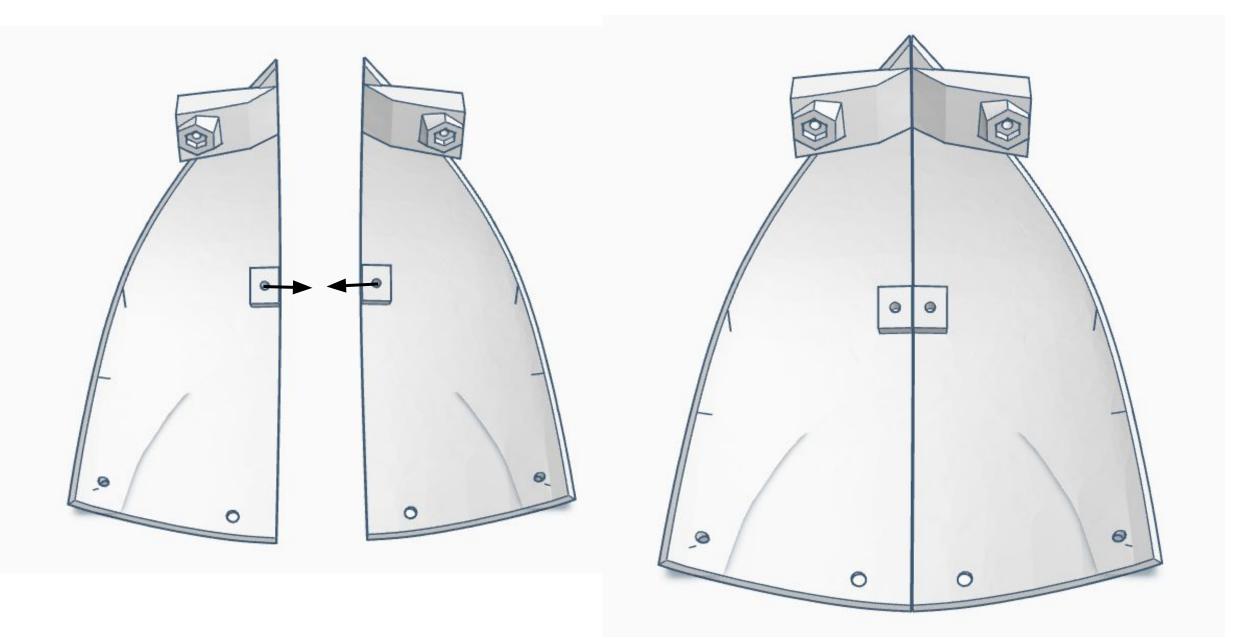

eral Settings

Advanced Settings

Diagnostics



# **Diagnostics**



All Servo Ports Release All Servo Ports to 1 Degree All Servo Ports to 90 Degrees All Servo Ports to 180 Degree

Alternating Digital I/O Mode 1 Alternating Digital I/O Mode 2

Reboot EZ-B

### LED WILL CONTINUE TO FLASH BLUE ON IOTINY

### **SERVOS WILL MOVE TO 90 DEGREE POSITION**



NOTE: IF ALREADY AT 90 DEGREES THE SERVOS WILL NOT MOVE































































































R

































NOTE: Orientation



















## **Camera Cable plugs into CAMERA port**



**D0 - Eye Tilt Servo** 

D1 - Eye Pan Servo



## **ENSURE THE IOTINY LED IS STILL FLASHING BLUE**































































































x 2







**x** 6