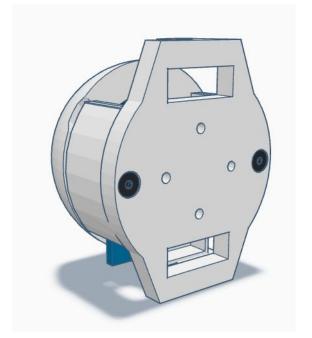

| Qty | 3D Printed Part          | Color     |
|-----|--------------------------|-----------|
|     |                          |           |
| 1   | JawSupportV2             | White     |
| 1   | JawHingeV1_wide          | White     |
| 1   | JawV5                    | White     |
| 2   | PivotCupV2               | Anycolor  |
| 1   | Head_Stand_EZ-Robot_Logo | Black     |
| 1   | NeckPistonFrontV2        | Black     |
| 1   | NeckPlateV3              | White     |
| 1   | NeckPlateHighV3          | White     |
| 1   | NeckJointLowerV5         | White     |
| 1   | NeckV3                   | White     |
| 1   | LowBackV6                | White     |
| 1   | SideHearV5               | White     |
| 1   | TopBackSkullV5           | White     |
| 1   | TopMouthV5               | White     |
| 1   | TopSkullLeftV5           | White     |
| 1   | TopSkullRightV5          | White     |
| 1   | UnitedInternalSupportV1  | Any color |
| 1   | BatterySupportV1         | Any color |
| 1   | SkullServoV2             | Any color |
| 1   | PowerClipV1              | Any color |