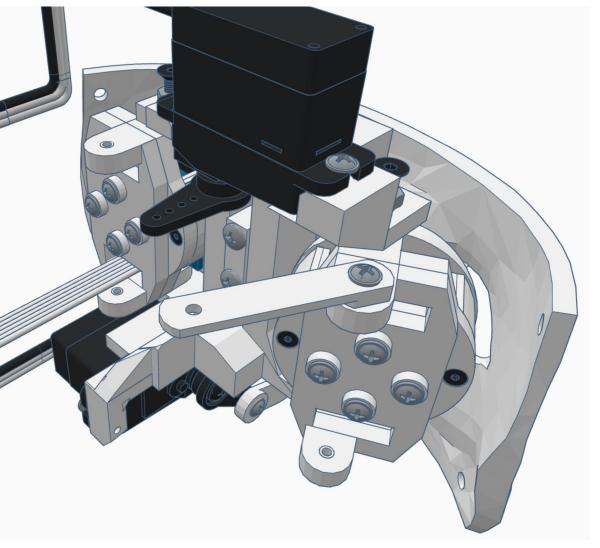

Menu

Wi-Fi AP Mode

Wi-Fi Client Mode

General Settings

Advanced Settings

Diagnostics



# **Diagnostics**



All Servo Ports Release All Servo Ports to 1 Degree All Servo Ports to 90 Degrees All Servo Ports to 180 Degree

Alternating Digital I/O Mode 1 Alternating Digital I/O Mode 2

Reboot EZ-B

### LED WILL CONTINUE TO FLASH BLUE ON IOTINY

### **SERVOS WILL MOVE TO 90 DEGREE POSITION**



NOTE: IF ALREADY AT 90 DEGREES THE SERVOS WILL NOT MOVE































































































R

































NOTE: Orientation



















## **Camera Cable plugs into CAMERA port**



**D0 - Eye Tilt Servo** 

D1 - Eye Pan Servo



## **ENSURE THE IOTINY LED IS STILL FLASHING BLUE**































































































x 2







**x** 6