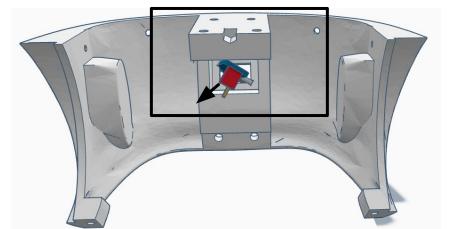

Pan Head Phillips Thread forming Screw

M2 Length: 10mm Flange Head Phillips Wood/Metal Screw M3 x 0.5mm Length: 6mm Black-0xide Pan Head Phillips Machine Screw

M3 x 0.5mm Steel Hex Nut























No.2 Phillips Screwdriver (not included)



No.2 Phillips Screwdriver (not included)



No.1 Phillips Screwdriver (not included)



No.1 Phillips Screwdriver (not included)



Needlenose Pliers (not included)

#### **TOOL LIST**

## **OTHER HELPFUL TOOLS & MATERIALS**















Electric Precision Screwdriver for threading hardware (not included)

Utility Knife for cleaning up 3D prints (not included)

Side cutters used with Safety Glasses (not included) Needle Files for cleaning up 3D prints (not included)























































Outside View







Inside View

















#### Outside











































































































Press Switch ON





## **BLUE FLASHING LED ON IOTINY = READY TO CONNECT TO COMPUTER**















Main Menu

Wi-Fi AP Mode

Wi-Fi Client Mode

General Settings

Advanced Settings

Diagnostics



# **Diagnostics**



All Servo Ports Release All Servo Ports to 1 Degree All Servo Ports to 90 Degrees All Servo Ports to 180 Degree

Alternating Digital I/O Mode 1 Alternating Digital I/O Mode 2

Reboot EZ-B

### LED WILL CONTINUE TO FLASH BLUE ON IOTINY

### **SERVOS WILL MOVE TO 90 DEGREE POSITION**



NOTE: IF ALREADY AT 90 DEGREES THE SERVOS WILL NOT MOVE