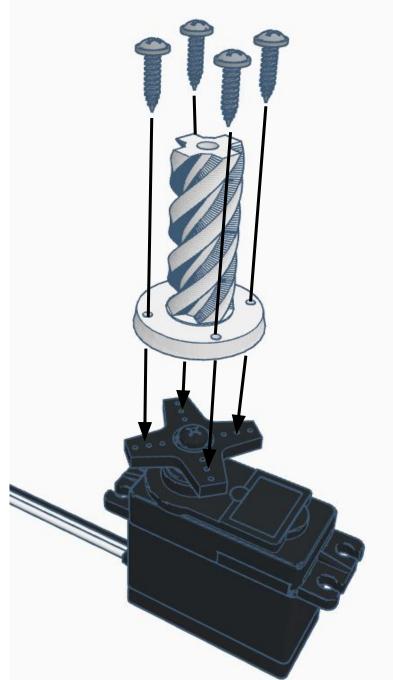

ew M3 x 0.5mm Length: 6mm Black-0xide Pan Head Phillips Machine Screw

M3 x 0.5mm Steel Hex Nut























No.2 Phillips Screwdriver (not included)



No.2 Phillips Screwdriver (not included)



No.1 Phillips Screwdriver (not included)



No.1 Phillips Screwdriver (not included)



Needlenose Pliers (not included)

#### **TOOL LIST**

## **OTHER HELPFUL TOOLS & MATERIALS**















Electric Precision Screwdriver for threading hardware (not included)

Utility Knife for cleaning up 3D prints (not included)

Side cutters used with Safety Glasses (not included) Needle Files for cleaning up 3D prints (not included)























































Outside View







Inside View

















#### Outside











































































































Press Switch ON





## **BLUE FLASHING LED ON IOTINY = READY TO CONNECT TO COMPUTER**















Main Menu

Wi-Fi AP Mode

Wi-Fi Client Mode

General Settings

Advanced Settings

Diagnostics



# **Diagnostics**



All Servo Ports Release All Servo Ports to 1 Degree All Servo Ports to 90 Degrees All Servo Ports to 180 Degree

Alternating Digital I/O Mode 1 Alternating Digital I/O Mode 2

Reboot EZ-B

### LED WILL CONTINUE TO FLASH BLUE ON IOTINY

### **SERVOS WILL MOVE TO 90 DEGREE POSITION**



NOTE: IF ALREADY AT 90 DEGREES THE SERVOS WILL NOT MOVE































































































R

































NOTE: Orientation



















## **Camera