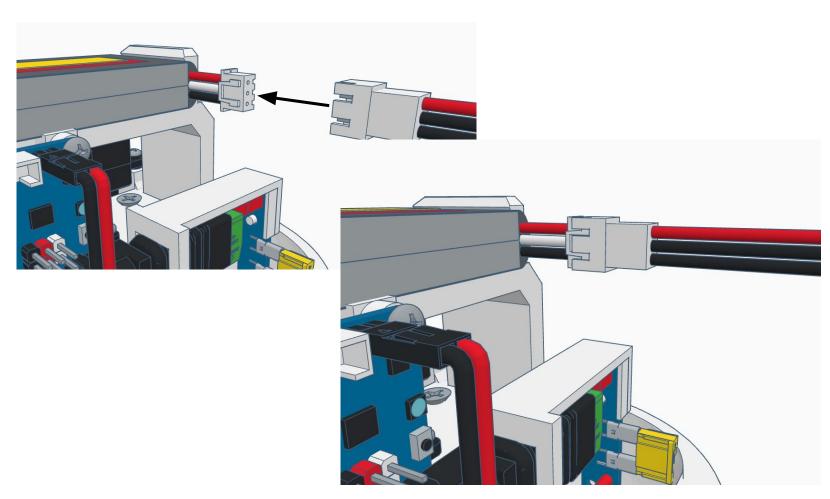

Mode

General Settings

Advanced Settings

Diagnostics



# **Diagnostics**



All Servo Ports Release All Servo Ports to 1 Degree All Servo Ports to 90 Degrees All Servo Ports to 180 Degree

Alternating Digital I/O Mode 1 Alternating Digital I/O Mode 2

Reboot EZ-B

### LED WILL CONTINUE TO FLASH BLUE ON IOTINY

### **SERVOS WILL MOVE TO 90 DEGREE POSITION**



NOTE: IF ALREADY AT 90 DEGREES THE SERVOS WILL NOT MOVE































































































R

































NOTE: Orientation



















## **Camera Cable plugs into CAMERA port**



**D0 - Eye Tilt Servo** 

D1 - Eye Pan Servo



## **ENSURE THE IOTINY LED IS STILL FLASHING BLUE**































































































x 2







**x** 6