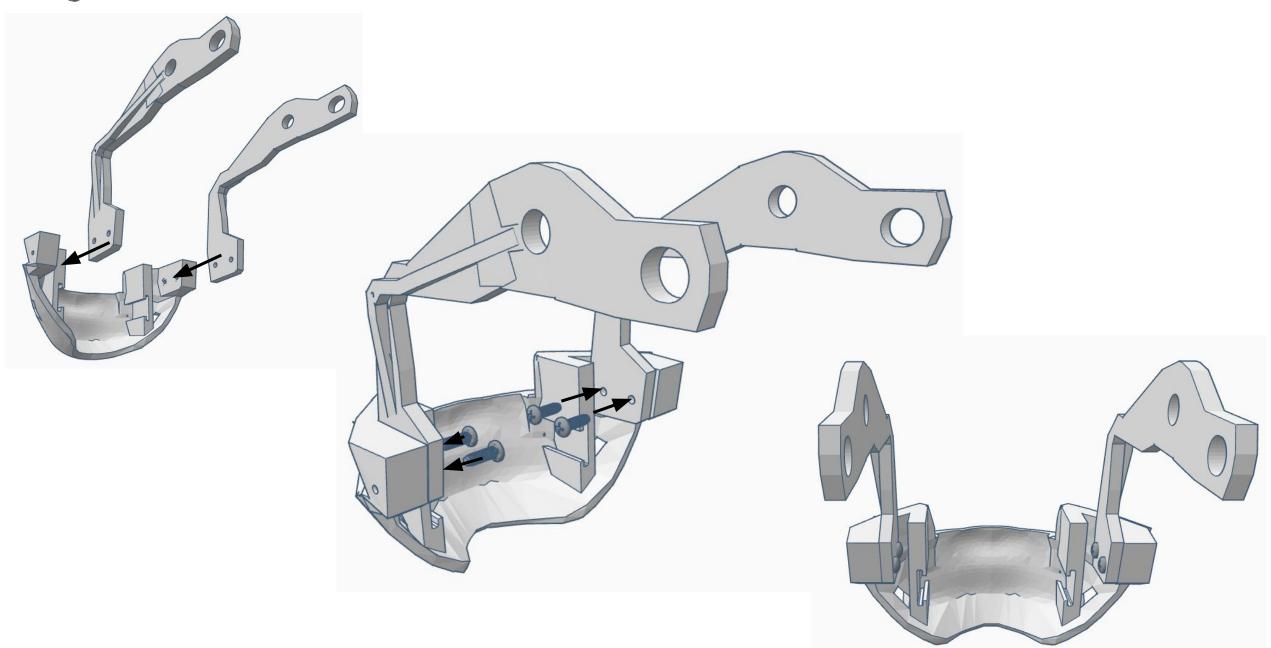

### **3D PRINTED PART LIST**

| Qty | 3D Printed Part          | Color                    |
|-----|--------------------------|--------------------------|
|     |                          |                          |
| 1   | EarLeftV1                | Black                    |
| 1   | EarRightV1               | Black                    |
| 2   | EyeBallSupportEZcameraV2 | Any color                |
| 2   | EyePlateV2               | Any color                |
| 1   | EyeBallCameraPupil       | Black                    |
| 1   | EyeBallSolidPupil        | Black                    |
| 2   | EyeBallV2                | White                    |
| 2   | EyeBalliris              | Blue, Green, Brown, etc. |
| 2   | EyeBallinsertV2          | White                    |
| 1   | EyeglassV5               | White                    |
| 1   | EyeHingeLeftV3           | Any color                |
| 1   | EyeHingeRightV3          | Any color                |
| 1   | EyeHingeCurveV1          | Any color                |
| 1   | EyeSupportV6             | Any color                |
| 1   | EyeHolderV1              | Any color                |
| 1   | ServoGearV3              | White                    |
| 1   | MainGearV3               | White                    |
| 1   | RingV3                   | Any color                |
| 1   | VoiceBoxV1               | White                    |
| 1   | JawPistonV2              | White                    |

| Qty | 3D Printed Part          | Color     |
|-----|--------------------------|-----------|
|     |                          |           |
| 1   | JawSupportV2             | White     |
| 1   | JawHingeV1_wide          | White     |
| 1   | JawV5                    | White     |
| 2   | PivotCupV2               | Anycolor  |
| 1   | Head_Stand_EZ-Robot_Logo | Black     |
| 1   | NeckPistonFrontV2        | Black     |
| 1   | NeckPlateV3              | White     |
| 1   | NeckPlateHighV3          | White     |
| 1   | NeckJointLowerV5         | White     |
| 1   | NeckV3                   | White     |
| 1   | LowBackV6                | White     |
| 1   | SideHearV5               | White     |
| 1   | TopBackSkullV5           | White     |
| 1   | TopMouthV5               | White     |
| 1   | TopSkullLeftV5           | White     |
| 1   | TopSkullRightV5          | White     |
| 1   | UnitedInternalSupportV1  | Any color |
| 1   | BatterySupportV1         | Any color |
| 1   | SkullServoV2             | Any color |
| 1   | PowerClipV1              | Any color |

# HARDWARE LIST

M3 x 0.5mm Length: 14mm Black-Oxide Hex drive Flat Head Machine Screw

M2 x 0.4mm Length: 20mm Black-Oxide Hex drive Flat Head Machine Screw

No. 8 Length: ¾" Flat Head Phillips Wood/Metal Screw M3 Length: 10mm Pan Head Phillips Thread forming Screw

M2 Length: 10mm Flange Head Phillips Wood/Metal Screw M3 x 0.5mm Length: 6mm Black-0xide Pan Head Phillips Machine Screw

M3 x 0.5mm Steel Hex Nut

No.2 Phillips Screwdriver (not included)

No.2 Phillips Screwdriver (not included)