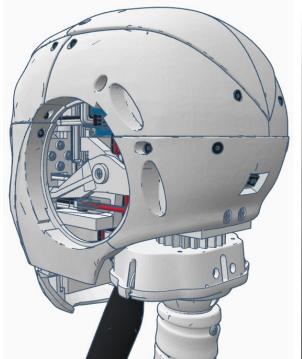

# **Diagnostics**



All Servo Ports Release All Servo Ports to 1 Degree All Servo Ports to 90 Degrees All Servo Ports to 180 Degree

Alternating Digital I/O Mode 1 Alternating Digital I/O Mode 2

Reboot EZ-B

### LED WILL CONTINUE TO FLASH BLUE ON IOTINY

### **SERVOS WILL MOVE TO 90 DEGREE POSITION**



NOTE: IF ALREADY AT 90 DEGREES THE SERVOS WILL NOT MOVE































































































R

































NOTE: Orientation



















## **Camera Cable plugs into CAMERA port**



**D0 - Eye Tilt Servo** 

D1 - Eye Pan Servo



## **ENSURE THE IOTINY LED IS STILL FLASHING BLUE**































































































x 2







**x** 6