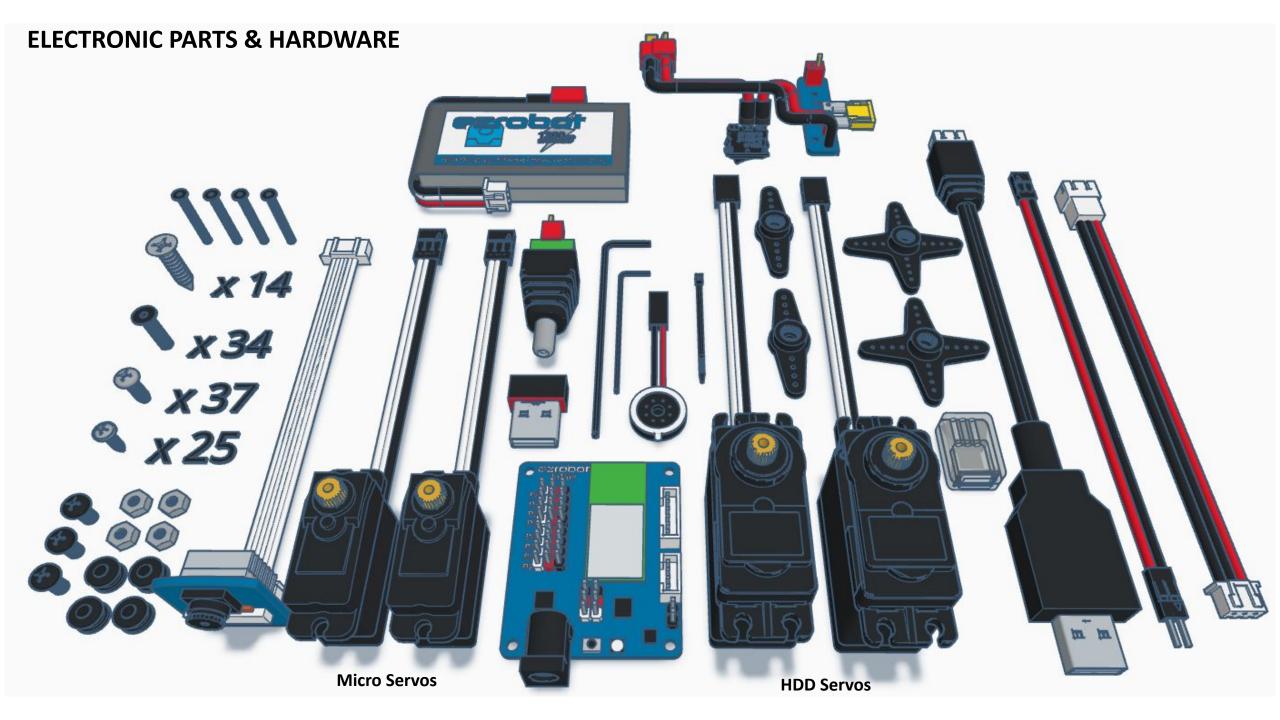

# HARDWARE LIST

M3 x 0.5mm Length: 14mm Black-Oxide Hex drive Flat Head Machine Screw

M2 x 0.4mm Length: 20mm Black-Oxide Hex drive Flat Head Machine Screw

No. 8 Length: ¾" Flat Head Phillips Wood/Metal Screw M3 Length: 10mm Pan Head Phillips Thread forming Screw

M2 Length: 10mm Flange Head Phillips Wood/Metal Screw M3 x 0.5mm Length: 6mm Black-0xide Pan Head Phillips Machine Screw

M3 x 0.5mm Steel Hex Nut

No.2 Phillips Screwdriver (not included)

No.2 Phillips Screwdriver (not included)