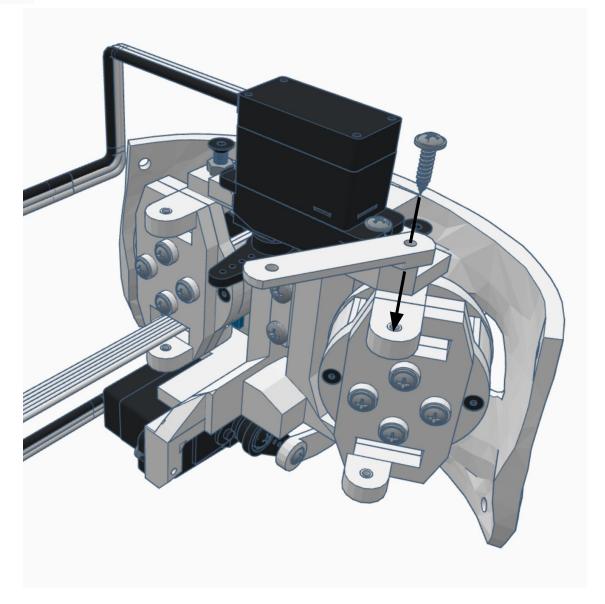

in Menu

Wi-Fi AP Mode

Wi-Fi Client Mode

General Settings

Advanced Settings

Diagnostics



# **Diagnostics**



All Servo Ports Release All Servo Ports to 1 Degree All Servo Ports to 90 Degrees All Servo Ports to 180 Degree

Alternating Digital I/O Mode 1 Alternating Digital I/O Mode 2

Reboot EZ-B

### LED WILL CONTINUE TO FLASH BLUE ON IOTINY

### **SERVOS WILL MOVE TO 90 DEGREE POSITION**



NOTE: IF ALREADY AT 90 DEGREES THE SERVOS WILL NOT MOVE































































































R

































NOTE: Orientation



















## **Camera Cable plugs into CAMERA port**



**D0 - Eye Tilt Servo** 

D1 - Eye Pan Servo



## **ENSURE THE IOTINY LED IS STILL FLASHING BLUE**































































































x 2







**x** 6