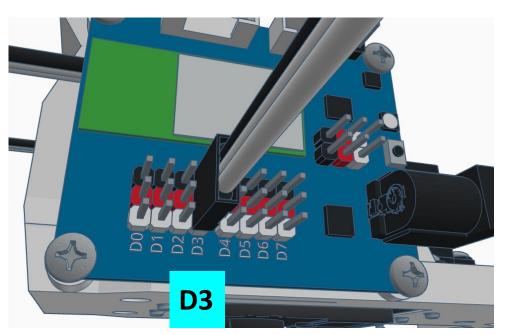

## **Camera Cable plugs into CAMERA port**

**D0 - Eye Tilt Servo** 

D1 - Eye Pan Servo