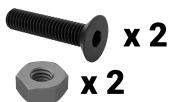

# HARDWARE LIST

M3 x 0.5mm Length: 14mm Black-Oxide Hex drive Flat Head Machine Screw

M2 x 0.4mm Length: 20mm Black-Oxide Hex drive Flat Head Machine Screw

No. 8 Length: ¾" Flat Head Phillips Wood/Metal Screw M3 Length: 10mm Pan Head Phillips Thread forming Screw

M2 Length: 10mm Flange Head Phillips Wood/Metal Screw M3 x 0.5mm Length: 6mm Black-0xide Pan Head Phillips Machine Screw

M3 x 0.5mm Steel Hex Nut

No.2 Phillips Screwdriver (not included)

No.2 Phillips Screwdriver (not included)