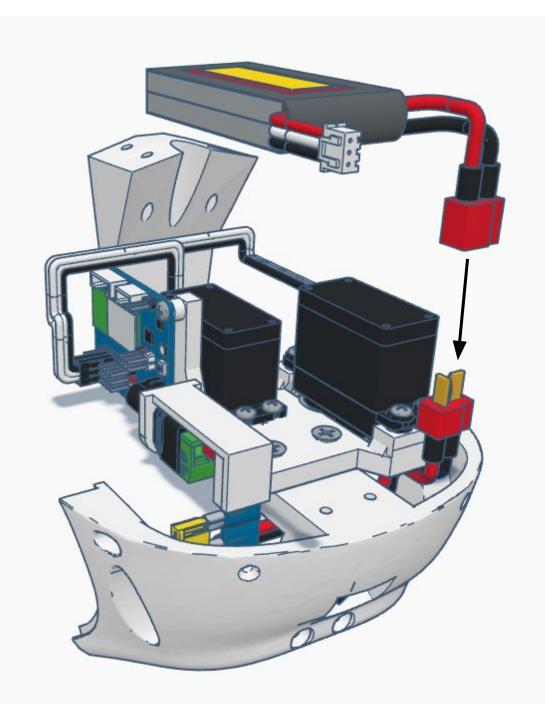

ips Machine Screw

M3 x 0.5mm Steel Hex Nut























No.2 Phillips Screwdriver (not included)



No.2 Phillips Screwdriver (not included)



No.1 Phillips Screwdriver (not included)



No.1 Phillips Screwdriver (not included)



Needlenose Pliers (not included)

#### **TOOL LIST**

## **OTHER HELPFUL TOOLS & MATERIALS**















Electric Precision Screwdriver for threading hardware (not included)

Utility Knife for cleaning up 3D prints (not included)

Side cutters used with Safety Glasses (not included) Needle Files for cleaning up 3D prints (not included)























































Outside View







Inside View

















#### Outside











































































































Press Switch ON





## **BLUE FLASHING LED ON IOTINY = READY TO CONNECT TO COMPUTER**















Main Menu

Wi-Fi AP Mode

Wi-Fi Client Mode

General Settings

Advanced Settings

Diagnostics



# **Diagnostics**



All Servo Ports Release All Servo Ports to 1 Degree All Servo Ports to 90 Degrees All Servo Ports to 180 Degree

Alternating Digital I/O Mode 1 Alternating Digital I/O Mode 2

Reboot EZ-B

### LED WILL CONTINUE TO FLASH BLUE ON IOTINY

### **SERVOS WILL MOVE TO 90 DEGREE POSITION**



NOTE: IF ALREADY AT 90 DEGREES THE SERVOS WILL NOT MOVE































































































R

































NOTE: Orientation



















## **Camera Cable plugs into CAMERA port**



**D0 - Eye Tilt S