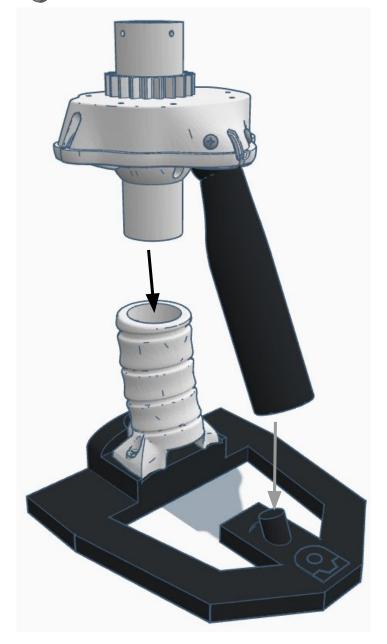

### **3D PRINTED PART LIST**

| Qty | 3D Printed Part          | Color                    |
|-----|--------------------------|--------------------------|
|     |                          |                          |
| 1   | EarLeftV1                | Black                    |
| 1   | EarRightV1               | Black                    |
| 2   | EyeBallSupportEZcameraV2 | Any color                |
| 2   | EyePlateV2               | Any color                |
| 1   | EyeBallCameraPupil       | Black                    |
| 1   | EyeBallSolidPupil        | Black                    |
| 2   | EyeBallV2                | White                    |
| 2   | EyeBalliris              | Blue, Green, Brown, etc. |
| 2   | EyeBallinsertV2          | White                    |
| 1   | EyeglassV5               | White                    |
| 1   | EyeHingeLeftV3           | Any color                |
| 1   | EyeHingeRightV3          | Any color                |
| 1   | EyeHingeCurveV1          | Any color                |
| 1   | EyeSupportV6             | Any color                |
| 1   | EyeHolderV1              | Any color                |
| 1   | ServoGearV3              | White                    |
| 1   | MainGearV3               | White                    |
| 1   | RingV3                   | Any color                |
| 1   | VoiceBoxV1               | White                    |
| 1   | JawPistonV2              | White                    |