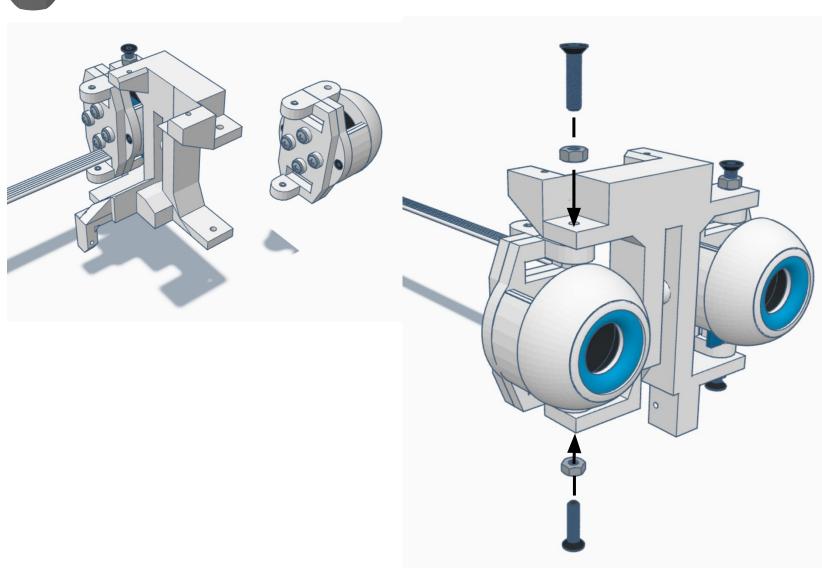

# HARDWARE LIST

M3 x 0.5mm Length: 14mm Black-Oxide Hex drive Flat Head Machine Screw

M2 x 0.4mm Length: 20mm Black-Oxide Hex drive Flat Head Machine Screw

No. 8 Length: ¾" Flat Head Phillips Wood/Metal Screw M3 Length: 10mm Pan Head Phillips Thread forming Screw

M2 Length: 10mm Flange Head Phillips Wood/Metal Screw M3 x 0.5mm Length: 6mm Black-0xide Pan Head Phillips Machine Screw

M3 x 0.5mm Steel Hex Nut

No.2 Phillips Screwdriver (not included)

No.2 Phillips Screwdriver (not included)