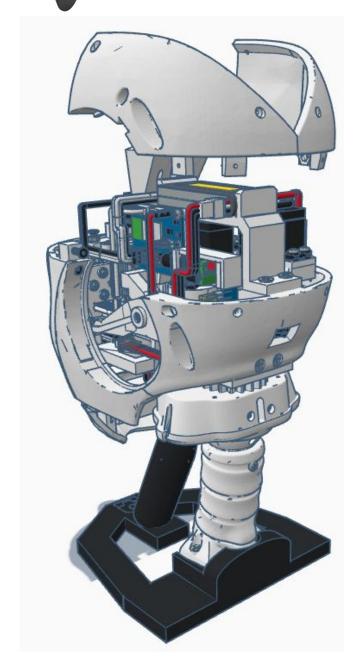

e

General Settings

Advanced Settings

Diagnostics



# **Diagnostics**



All Servo Ports Release All Servo Ports to 1 Degree All Servo Ports to 90 Degrees All Servo Ports to 180 Degree

Alternating Digital I/O Mode 1 Alternating Digital I/O Mode 2

Reboot EZ-B

### LED WILL CONTINUE TO FLASH BLUE ON IOTINY

### **SERVOS WILL MOVE TO 90 DEGREE POSITION**



NOTE: IF ALREADY AT 90 DEGREES THE SERVOS WILL NOT MOVE































































































R

































NOTE: Orientation



















## **Camera Cable plugs into CAMERA port**



**D0 - Eye Tilt Servo** 

D1 - Eye Pan Servo



## **ENSURE THE IOTINY LED IS STILL FLASHING BLUE**































































































x 2







**x** 6