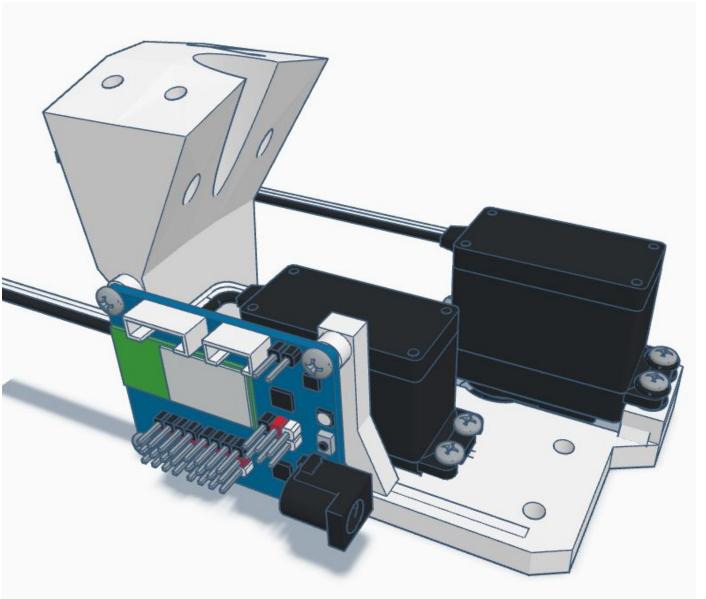

Black-0xide Pan Head Phillips Machine Screw

M3 x 0.5mm Steel Hex Nut























No.2 Phillips Screwdriver (not included)



No.2 Phillips Screwdriver (not included)



No.1 Phillips Screwdriver (not included)



No.1 Phillips Screwdriver (not included)



Needlenose Pliers (not included)

#### **TOOL LIST**

## **OTHER HELPFUL TOOLS & MATERIALS**















Electric Precision Screwdriver for threading hardware (not included)

Utility Knife for cleaning up 3D prints (not included)

Side cutters used with Safety Glasses (not included) Needle Files for cleaning up 3D prints (not included)























































Outside View







Inside View

















#### Outside











































































































Press Switch ON





## **BLUE FLASHING LED ON IOTINY = READY TO CONNECT TO COMPUTER**















Main Menu

Wi-Fi AP Mode

Wi-Fi Client Mode

General Settings

Advanced Settings

Diagnostics



# **Diagnostics**



All Servo Ports Release All Servo Ports to 1 Degree All Servo Ports to 90 Degrees All Servo Ports to 180 Degree

Alternating Digital I/O Mode 1 Alternating Digital I/O Mode 2

Reboot EZ-B

### LED WILL CONTINUE TO FLASH BLUE ON IOTINY

### **SERVOS WILL MOVE TO 90 DEGREE POSITION**



NOTE: IF ALREADY AT 90 DEGREES THE SERVOS WILL NOT MOVE































































































R

































NOTE: Orientation



















## **Camera Cable plugs into CAMERA p