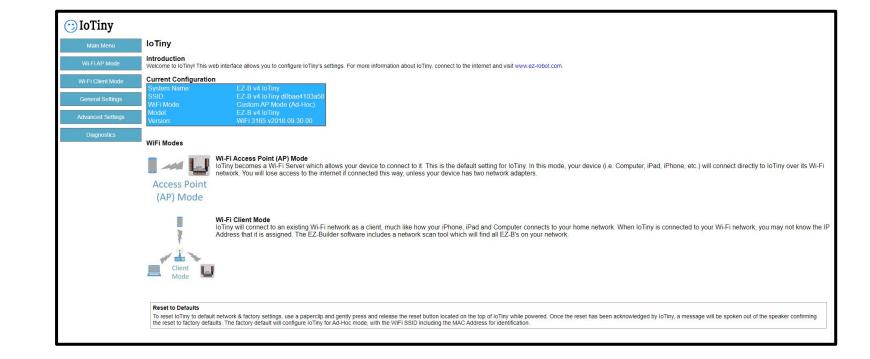

## **BLUE FLASHING LED ON IOTINY = READY TO CONNECT TO COMPUTER**

Main Menu

Wi-Fi AP Mode

Wi-Fi Client Mode

General Settings

Advanced Settings

Diagnostics

# **Diagnostics**

All Servo Ports Release All Servo Ports to 1 Degree All Servo Ports to 90 Degrees All Servo Ports to 180 Degree

Alternating Digital I/O Mode 1 Alternating Digital I/O Mode 2

Reboot EZ-B