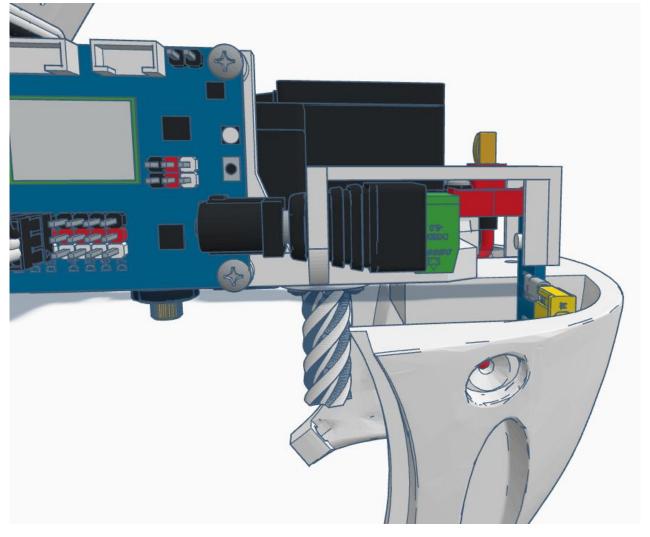

## **Camera Cable plugs into CAMERA port**

**D0 - Eye Tilt Servo** 

D1 - Eye Pan Servo