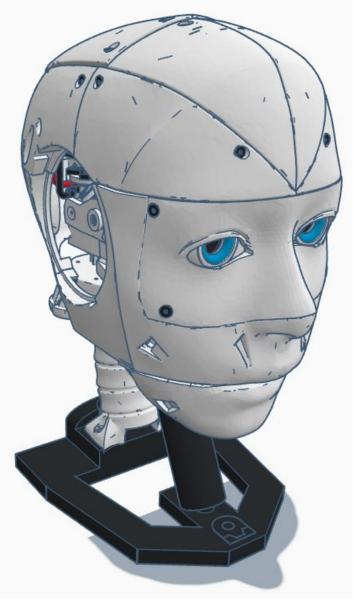

ics



# **Diagnostics**



All Servo Ports Release All Servo Ports to 1 Degree All Servo Ports to 90 Degrees All Servo Ports to 180 Degree

Alternating Digital I/O Mode 1 Alternating Digital I/O Mode 2

Reboot EZ-B

### LED WILL CONTINUE TO FLASH BLUE ON IOTINY

### **SERVOS WILL MOVE TO 90 DEGREE POSITION**



NOTE: IF ALREADY AT 90 DEGREES THE SERVOS WILL NOT MOVE































































































R

































NOTE: Orientation



















## **Camera Cable plugs into CAMERA port**



**D0 - Eye Tilt Servo** 

D1 - Eye Pan Servo



## **ENSURE THE IOTINY LED IS STILL FLASHING BLUE**































































































x 2







**x** 6