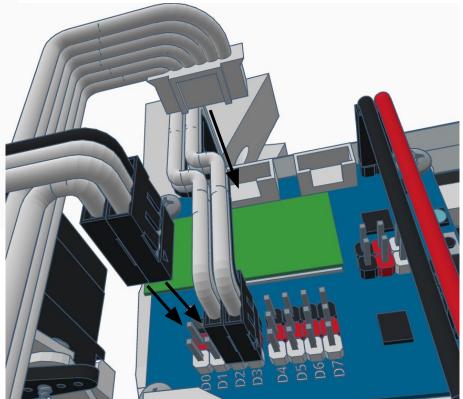

## **Camera Cable plugs into CAMERA port**

**D0 - Eye Tilt Servo** 

D1 - Eye Pan Servo