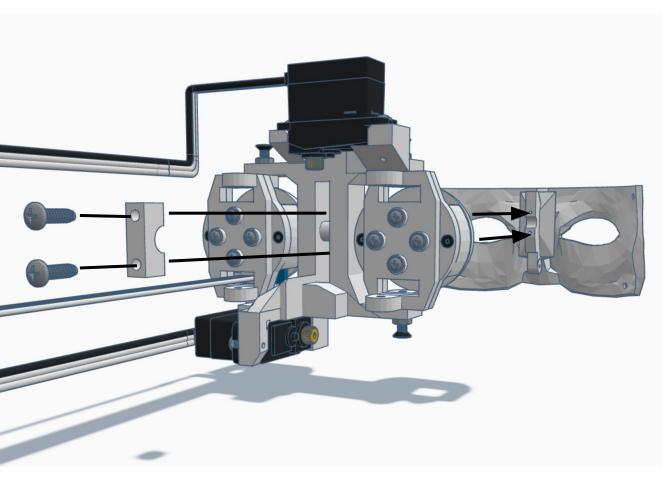

# HARDWARE LIST

M3 x 0.5mm Length: 14mm Black-Oxide Hex drive Flat Head Machine Screw

M2 x 0.4mm Length: 20mm Black-Oxide Hex drive Flat Head Machine Screw

No. 8 Length: ¾" Flat Head Phillips Wood/Metal Screw M3 Length: 10mm Pan Head Phillips Thread forming Screw